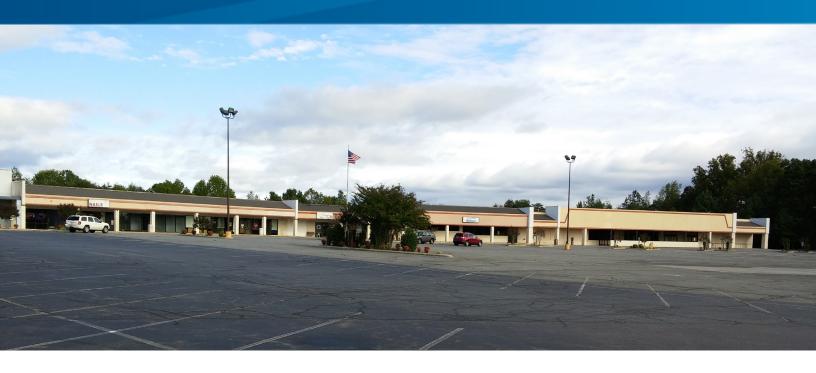

# Eastgate Shopping Center

1063 YADKINVILLE ROAD, MOCKSVILLE, NC 27028

#### 1063 Yadkinville Road >

 $\pm 109,118$  square feet shopping center located in Mocksville, North Carolina with four vacant suites. Situated on  $\pm 16.88$  acres, with close proximity to downtown Mocksville. Great retail exposure to Highway 601 with 16,000 vehicles per day.