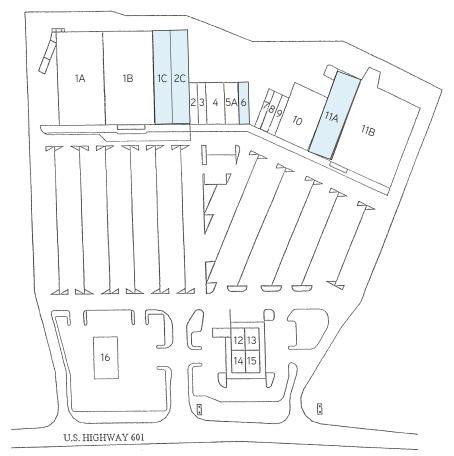

## Building Amenities >

- > ±109,118 SF Shopping Center
- > 4 Suites Available
  - > Suite 1C: ±7,532 SF
  - > Suite 2C: ±5,445 SF
  - > Suites 1C/2C: ±12,977 SF
  - > Suite 6: ±2,800 SF
  - > Suite 11A: ±7,584 SF

## Eastgate Shopping Center >

| Suite # | Tenant                     | Square Footage |
|---------|----------------------------|----------------|
| 1A      | Furniture Mattress         | 16,284         |
| 1B      | Peebles                    | 18,400         |
| 1C      | Vacant*                    | 7,532          |
| 2C      | Vacant*                    | 5,445          |
| 2       | Bizarr Arcade              | 1,600          |
| 3       | Glamours Nails             | 1,200          |
| 4 & 5A  | Fastenal                   | 4,400          |
| 6       | Vacant*                    | 2,800          |
| 7       | Unique Hair                | 1,200          |
| 8       | Internet Cafe              | 1,200          |
| 9       | Davie Jewelers             | 1,600          |
| 10      | Piece of Mind Consignment  | 8,470          |
| 11A     | Vacant*                    | 7,584          |
| 11B     | Tractor Supply Company     | 22,616         |
| 12      | NC License Plate Agency    | 1,350          |
| 13      | The China Grill            | 1,350          |
| 14      | Domingos Mexican & Seafood | 1,350          |
| 15      | Boost Mobile               | 1,350          |