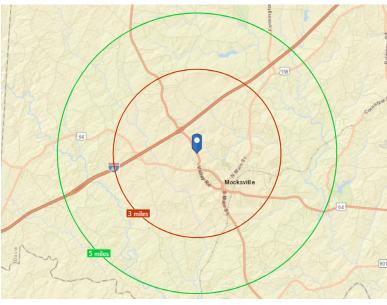

## Eastgate Shopping Center >

| Demographics   | 3 Mile Radius | 5 Mile Radius |
|----------------|---------------|---------------|
| Population     | 7,688         | 13,598        |
| Avg. HH Income | \$53,765      | \$53,728      |
| Employees      | 7,882         | 9,392         |
| Businesses     | 670           | 816           |