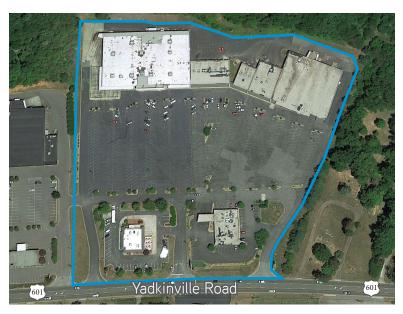

#### 1063 Yadkinville Road >

 $\pm 109,118$  square feet shopping center located in Mocksville, North Carolina with four vacant suites. Situated on  $\pm 16.88$  acres, with close proximity to downtown Mocksville. Great retail exposure to Highway 601 with 16,000 vehicles per day.

- > ±16.88 Acres
- > Constructed in 1988
- > Call for Lease Rate