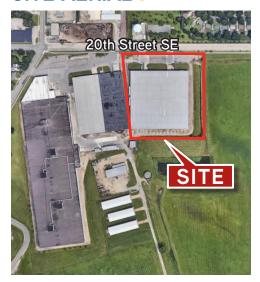

' (Pitched) > Clear Height

Column Spacing 40' x 40'



## **SALE PRICE**

\$8,699,999 (\$44.94 PSF)

#### **NET RENTAL RATES**

\$4.00 PSF



#### LOADING

- > 4 Dock Doors
- > 1 Outside Rail Loading Dock
- > Ability to add multiple docks, drive-ins



# **DRIVE TIMES**

|                | Miles     | Minutes    |
|----------------|-----------|------------|
| to US 63       | 0.3 miles | 1 minute   |
| to US 52       | 1.6 miles | 4 minutes  |
| I-90 via US 63 | 8 miles   | 10 minutes |
| to Albert Lea  | 61 miles  | 60 minutes |
| to MSP Airport | 79 miles  | 77 minutes |

#### **COMMENTS**

This bulk warehouse building in Southeastern Minnesota is rail-served by the Canadian Pacific Railroad and has convenient access to major cross-state and cross-country highways.

#### SITE AERIAL >





# **CONTACT US** >

Joe Owen CCIM SIOR 952 897 7888 joe.owen@colliers.com

Bill Ritter CCIM SIOR 952 897 7743 bill.ritter@colliers.com



Accelerating success.





# FLOOR PLAN >







## CONTACT US >

Joe Owen CCIM SIOR 952 897 7888 joe.owen@colliers.com Bill Ritter CCIM SIOR 952 897 7743 bill.ritter@colliers.com