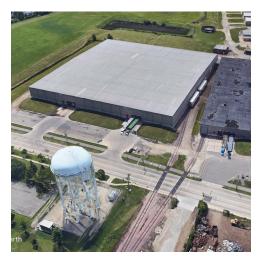

#### LOADING

- > 4 Dock Doors
- > 1 Outside Rail Loading Dock
- > Ability to add multiple docks, drive-ins

#### **COMMENTS**

This bulk warehouse building in Southeastern Minnesota is rail-served by the Canadian Pacific Railroad and has convenient access to major cross-state and cross-country highways.