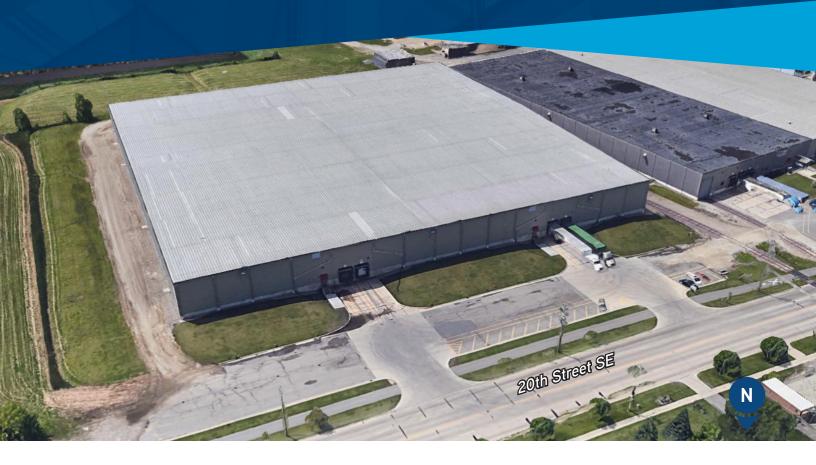

# Seneca Distribution Center

Accelerating success.

330 20th Street SE | Rochester, MN 55904

# **INDUSTRIAL BUILDING** > FOR SALE

#### **COMMENTS**

This bulk warehouse building in Southeastern Minnesota is rail-served by the Canadian Pacific Railroad and has convenient access to major cross-state and cross-country highways.