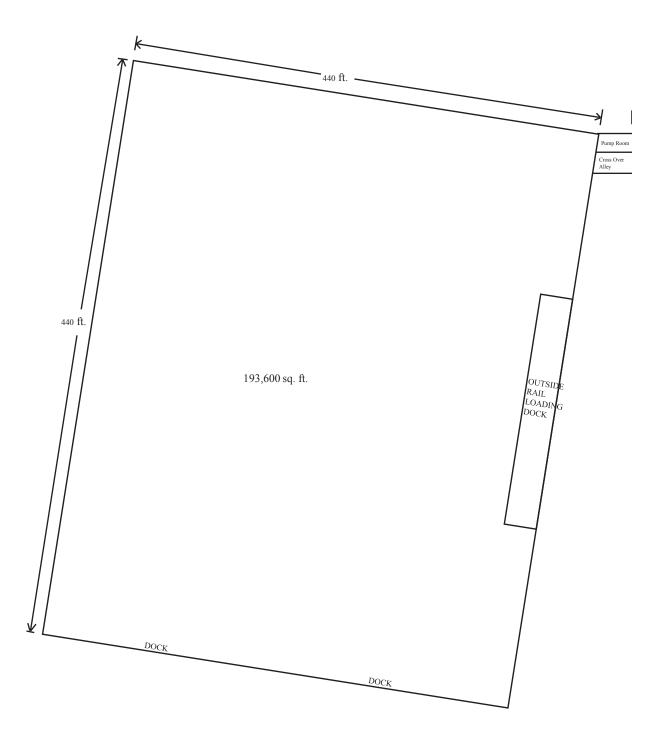

#### SITE INFORMATION

330 20th Street SE, Rochester, MN > Location

Bulk Distribution/Warehouse Description

> Building Size 193.600 SF

1995 > Year Built

> Site Size 18.43 acres

28' - 32' (Pitched) > Clear Height

#### LOADING

- > 4 Dock Doors
- > 1 Outside Rail Loading Dock
- > Ability to add multiple docks, drive-ins

# FLOOR PLAN >