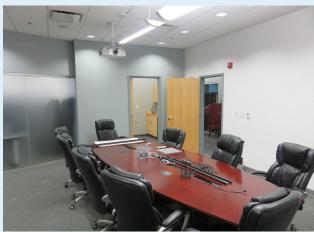

## KEY FEATURES/HIGHLIGHTS RATE > \$18.00 PSF + NNN

- > 4,778 +/- Rentable Square Feet
- > Term Expires: 5/1/2020
- > Space Available: Move-In Ready
- > Furniture: Negotiable
- > Very modern open office space
- > Open area that includes 5 offices
- > Conference room and small kitchenette