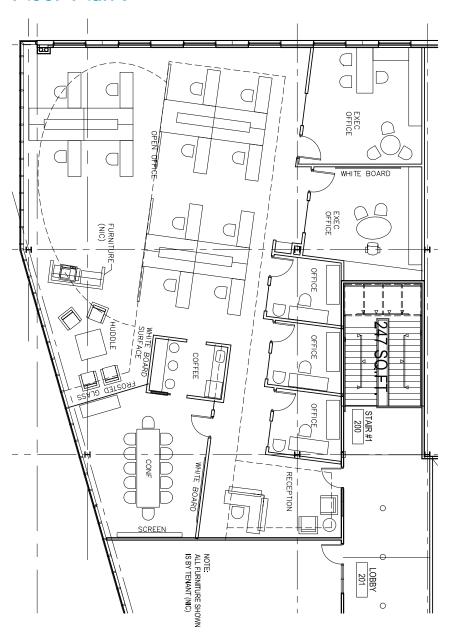

## KEY FEATURES/HIGHLIGHTS RATE > \$18.00 PSF + NNN

- > 4,778 +/- Rentable Square Feet
- > Term Expires: 5/1/2020
- > Space Available: Move-In Ready
- > Furniture: Negotiable
- > Very modern open office space
- > Open area that includes 5 offices
- > Conference room and small kitchenette

## Floor Plan >

This document has been prepared by Colliers International for advertising and general information only. Colliers International makes no guarantees, representations or warranties of any kind, expressed or implied, regarding the information including, but not limited to, warranties of content, accuracy and reliability. Any interested party should undertake their own inquiries as to the accuracy of the information. Colliers International excludes unequivocally all inferred or implied terms, conditions and warranties arising out of this document and excludes all liability for loss and damages arising there from. This publication is the copyrighted property of Colliers International and/or its licensor(s). ©2016. All rights reserved.