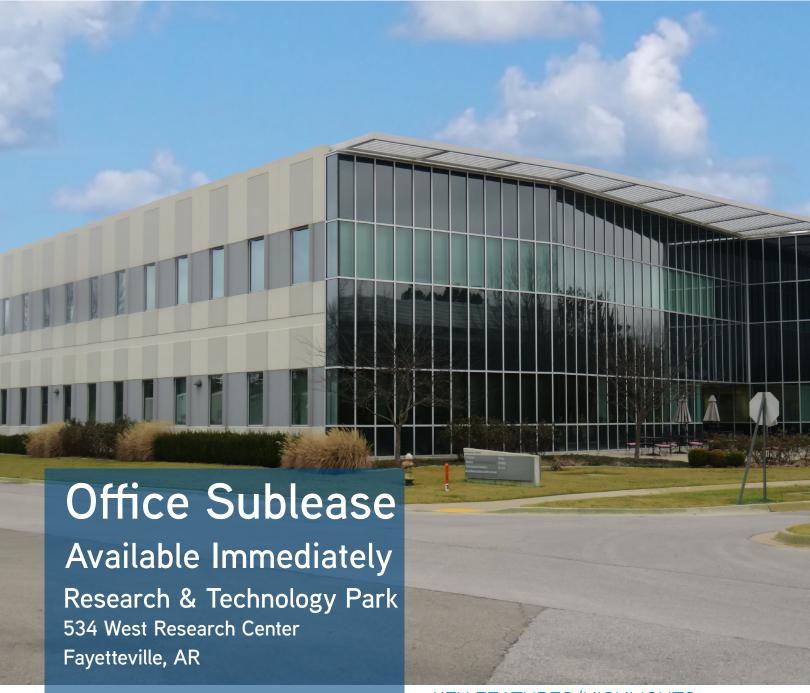

## KEY FEATURES/HIGHLIGHTS RATE > \$18.00 PSF + NNN

- > 4,778 +/- Rentable Square Feet
- > Term Expires: 5/1/2020
- > Space Available: Move-In Ready
- > Furniture: Negotiable
- > Very modern open office space
- > Open area that includes 5 offices
- > Conference room and small kitchenette