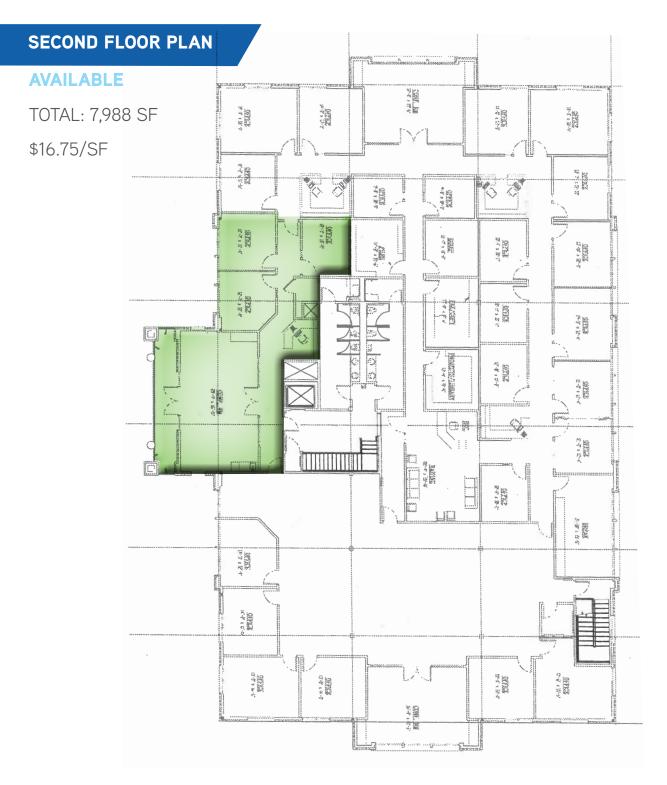

### **Property Information**

- Available: Main floor:12,500 SF 2nd floor: 7,988 SF
- > Lease Rate: 16.75 / SF / Full Service (furnished)
- > Class A finishes
- > Parking Ratio: 3.5/1,000
- > Storage Room Available
- > Underground Reserved Parking
- > UTA Bus route accessible