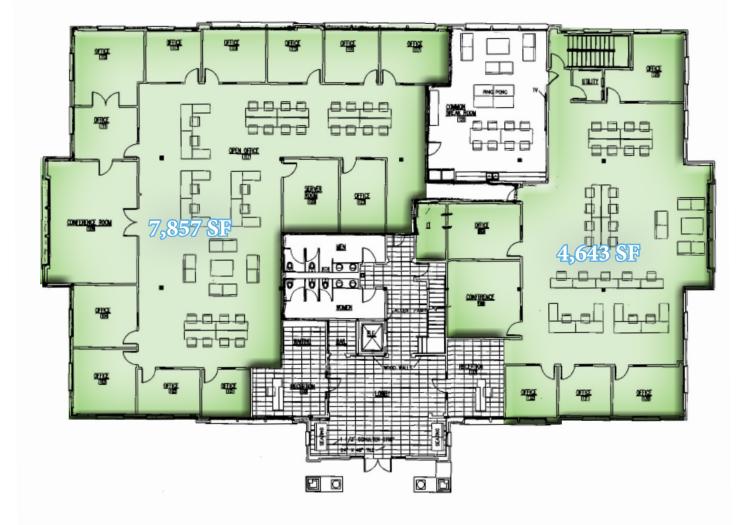

### MAIN FLOOR PLAN

#### **AVAILABLE**

TOTAL: 12,500 SF

\$16.75/SF

Colliers International 6550 S Millrock Dr | Suite 200 Salt Lake City, UT 84121 P: +1 801 947 8300

4692 NORTH 300 WEST PROVO, UTAH

Colliers International 550 S Millrock Dr | Suite 200 Salt Lake City, UT 84121 P: +1 801 947 8300