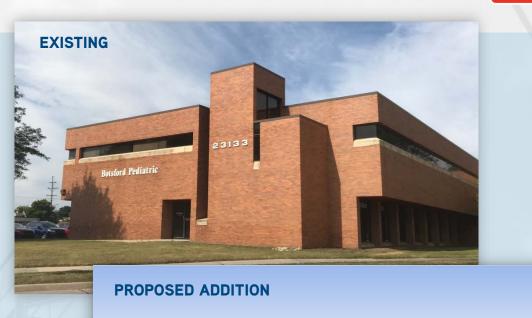

## JOIN BEAUMONT PEDIATRICS AND DERMATOLOGY

- ✓ Up to 10,662 SF Available Immediately
- New Building Addition Approximately 6,000 SF Per Floor (12,000 SF)
- Future Renovated Lobby, Common Area and Covered Patient Drop-Off Canopy
- Easy and Convenient Access to Orchard Lake Road
- Ample Parking For Both Patients and Employees
- Stand-Alone Facility in Neighborhood
   Setting With Surrounding Residential Area

Colliers

PROFESSIONAL PAVILION

| Colliers      |
|---------------|
| INTERNATIONAL |
| INTERNATIONAL |

| SUITE             | AVAILABLE SF | LEASE RATE / SF | OCCUPANCY                    |  |  |
|-------------------|--------------|-----------------|------------------------------|--|--|
| EXISTING          |              |                 |                              |  |  |
| 101               | 1,600        | Negotiable      | Immediate                    |  |  |
| 102               | 1,108        | Negotiable      | Immediate                    |  |  |
| 200               | 2,900        | Negotiable      | Immediate                    |  |  |
| 200 / 204         | 5,724        | Negotiable      | Immediate                    |  |  |
| 204               | 2,824        | Negotiable      | Immediate                    |  |  |
| 204 / 206         | 5,724        | Negotiable      | Immediate                    |  |  |
| 206               | 2,230        | Negotiable      | Immediate                    |  |  |
| PROPOSED ADDITION |              |                 |                              |  |  |
| 100               | 6,000        | Negotiable      | 4 <sup>th</sup> Quarter 2018 |  |  |
| 200               | 6,000        | Negotiable      | 4 <sup>th</sup> Quarter 2018 |  |  |