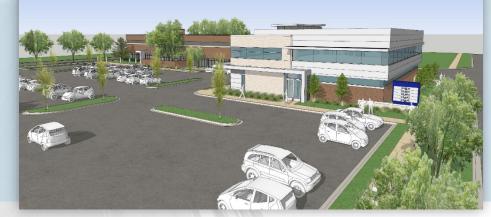

## JOIN BEAUMONT PEDIATRICS AND DERMATOLOGY

- ✓ Up to 10,662 SF Available Immediately
- New Building Addition Approximately 6,000 SF Per Floor (12,000 SF)
- Future Renovated Lobby, Common Area and Covered Patient Drop-Off Canopy
- Easy and Convenient Access to Orchard Lake Road
- Ample Parking For Both Patients and Employees
- Stand-Alone Facility in Neighborhood
   Setting With Surrounding Residential Area

Colliers

PROFESSIONAL PAVILION

| Colliers      |
|---------------|
| INTERNATIONAL |
| INTERNATIONAL |

| SUITE             | AVAILABLE SF | LEASE RATE / SF | OCCUPANCY                    |  |  |
|-------------------|--------------|-----------------|------------------------------|--|--|
| EXISTING          |              |                 |                              |  |  |
| 101               | 1,600        | Negotiable      | Immediate                    |  |  |
| 102               | 1,108        | Negotiable      | Immediate                    |  |  |
| 200               | 2,900        | Negotiable      | Immediate                    |  |  |
| 200 / 204         | 5,724        | Negotiable      | Immediate                    |  |  |
| 204               | 2,824        | Negotiable      | Immediate                    |  |  |
| 204 / 206         | 5,724        | Negotiable      | Immediate                    |  |  |
| 206               | 2,230        | Negotiable      | Immediate                    |  |  |
| PROPOSED ADDITION |              |                 |                              |  |  |
| 100               | 6,000        | Negotiable      | 4 <sup>th</sup> Quarter 2018 |  |  |
| 200               | 6,000        | Negotiable      | 4 <sup>th</sup> Quarter 2018 |  |  |