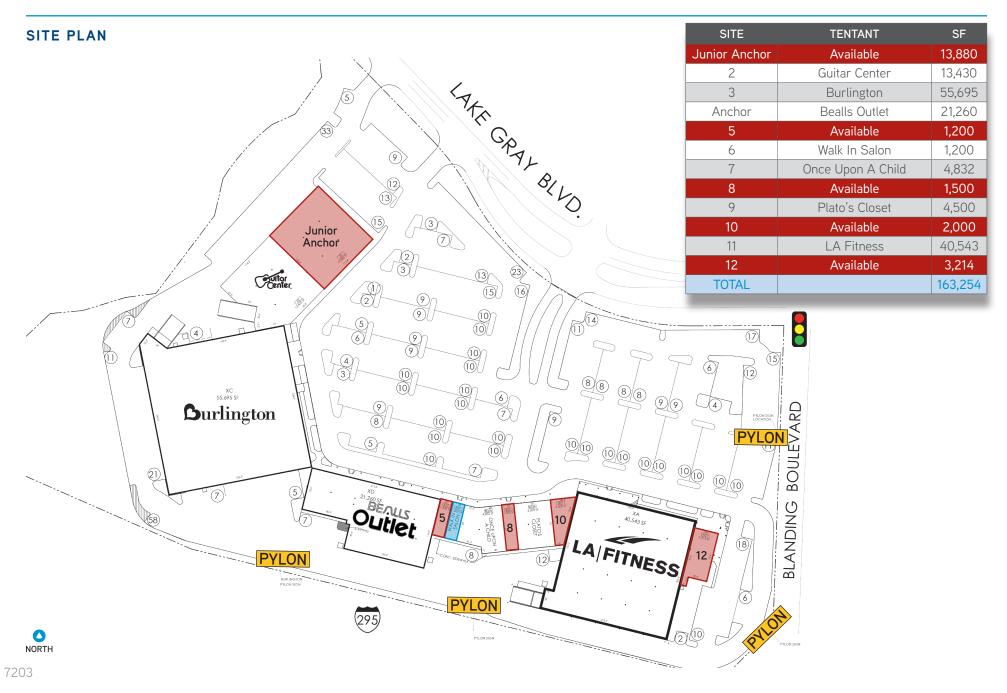

# **PROPERTY HIGHLIGHTS**

- Junior anchor and endcap space available
- Endcap with existing drive-thru/ patio available
- Excellent visibility and exposure to Blanding Blvd. and I-295 traffic
- 130,197± daytime population within a 5 mile radius of the plaza
- Pylon sign available with I-295 visibility
- 1.5 million SF of office tenants in business park adjacent to site
- In close proximity to Orange Park Regional Mall anchored by Dillars, JCPenny, Dick's Sporting Goods and Sears