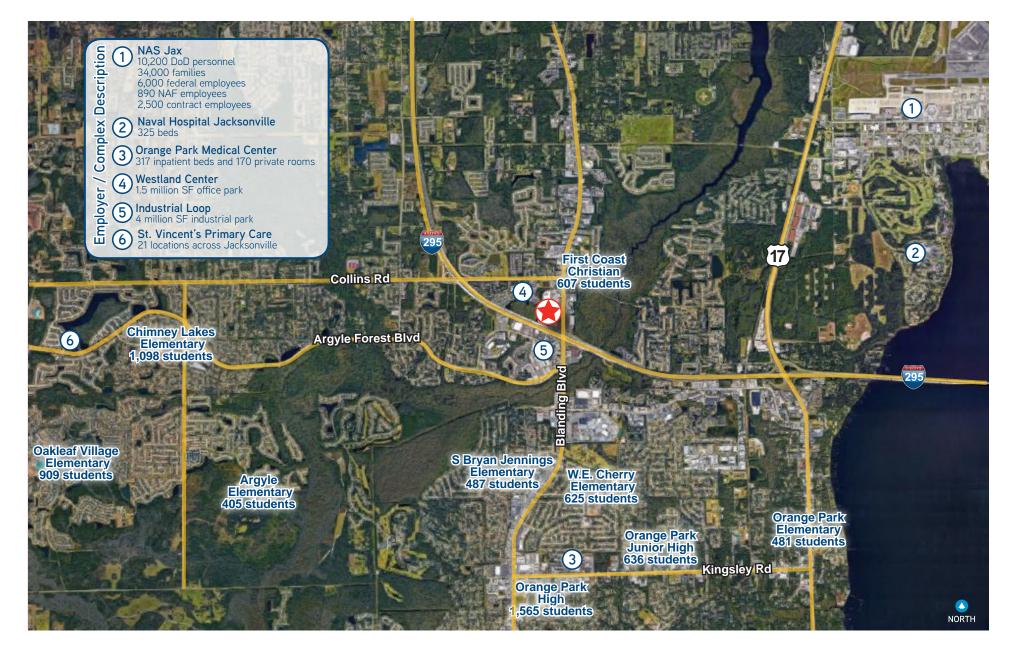

# **PROPERTY HIGHLIGHTS**

- Junior anchor and endcap space available
- Endcap with existing drive-thru/ patio available
- Excellent visibility and exposure to Blanding Blvd. and I-295 traffic
- 130,197± daytime population within a 5 mile radius of the plaza
- Pylon sign available with I-295 visibility
- 1.5 million SF of office tenants in business park adjacent to site
- In close proximity to Orange Park Regional Mall anchored by Dillars, JCPenny, Dick's Sporting Goods and Sears

## **AREA OVERVIEW**