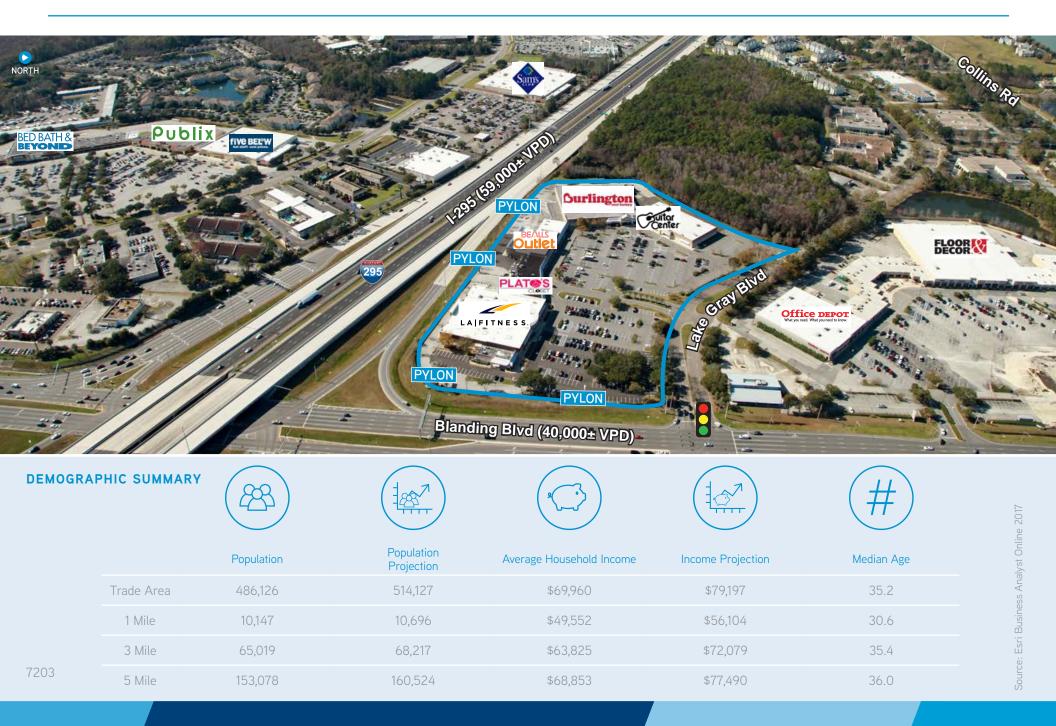

# **PROPERTY HIGHLIGHTS**

- Junior anchor and endcap space available
- Endcap with existing drive-thru/ patio available
- Excellent visibility and exposure to Blanding Blvd. and I-295 traffic
- 130,197± daytime population within a 5 mile radius of the plaza
- Pylon sign available with I-295 visibility
- 1.5 million SF of office tenants in business park adjacent to site
- In close proximity to Orange Park Regional Mall anchored by Dillars, JCPenny, Dick's Sporting Goods and Sears