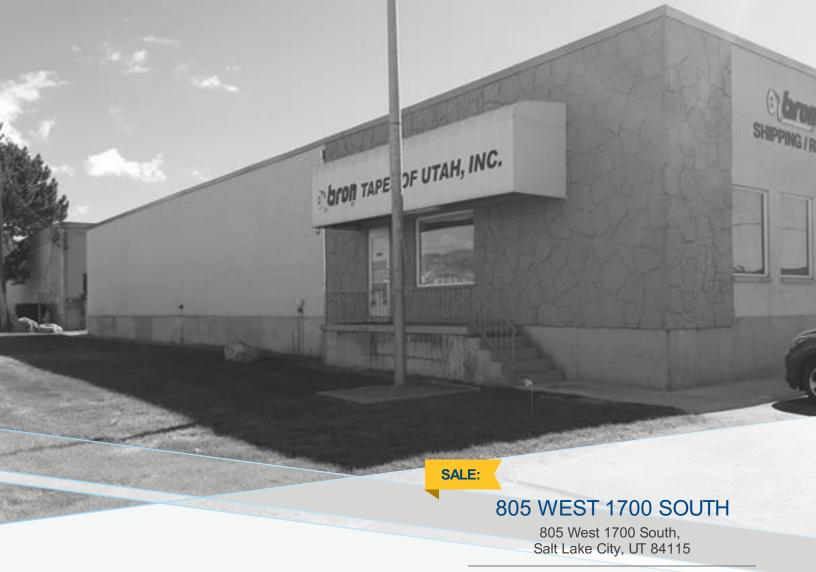

## FEATURES AND AMENITIES

Located along 1700 South between 700 west and 900 west. For Sale \$929,000

## PROPERTY INFORMATION

Zoning: M-1Total Floors: 1

Space Available: 9000

BUILDING SIZE: 9,000.00 SF, LOT SIZE: 0.65 SF SALE PRICE (\$): 929,000

- For Sale \$929,000
- Approximately 9,000 SF Office/Warehouse on .65 acres
- 1,782 SF Office, 7,280 SF Warehouse
- · Clear Height 13'
- One GL Door, One DH Door
- 3 Phase Power, 240 V
- Zoning M-1
- Tenant Relocating