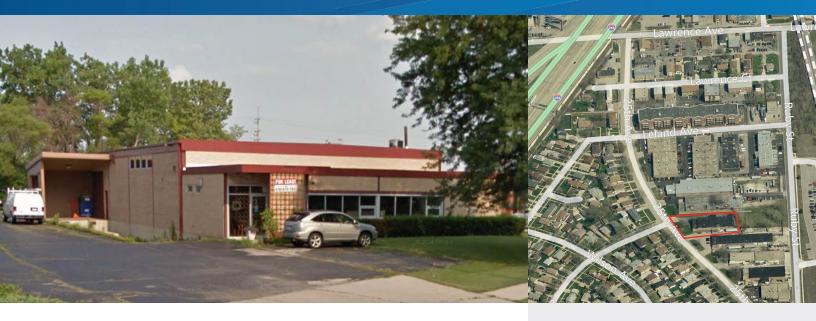

## FOR SALE > 10,000 SQUARE FEET 4625 N. 25th Avenue

Colliers INTERNATIONAL

SCHILLER PARK, IL

## About This Property

- > Available: 10,000 SF
- > Office: +/- 3,000 SF
- > Loading: 1 exterior dock; 1 drive-in door
- > Clear Height: 14'
- > Car Parking: 18 spaces
- > Power: 200 amps / 240 volts
- > Land Area: .46 acres
- > Sale Price: \$695,000
- > Well maintained and very clean building
- > Recent office addition and remodel
- > New roof and windows in 2008