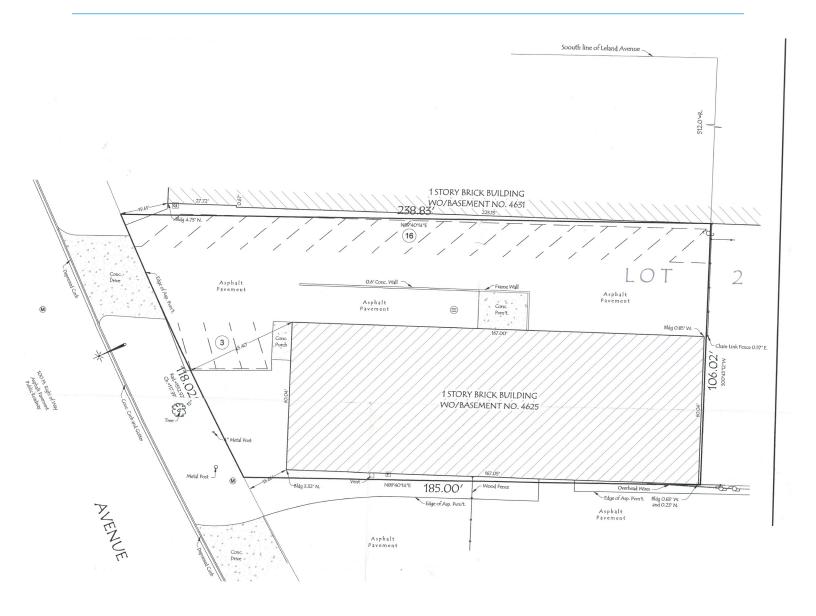

. 25th Avenue

Colliers INTERNATIONAL

SCHILLER PARK, IL



## About This Property

- > Available: 10,000 SF
- > Office: +/- 3,000 SF
- > Loading: 1 exterior dock; 1 drive-in door
- > Clear Height: 14'
- > Car Parking: 18 spaces
- > Power: 200 amps / 240 volts
- > Land Area: .46 acres
- > Sale Price: \$695,000
- > Well maintained and very clean building
- > Recent office addition and remodel
- > New roof and windows in 2008

## Contact Us

JOHN D'ORAZIO 847 384 2823 john.dorazio@colliers.com

No warranty or representation is made to the accuracy of the foregoing information. Terms of sale or lease and availability are subject to change or withdrawal without notice. COLLIERS INTERNATIONAL 6250 N. River Road, Suite 11-100 Rosemont, IL 60018 www.colliers.com

## 4625 N. 25th Avenue > Survey