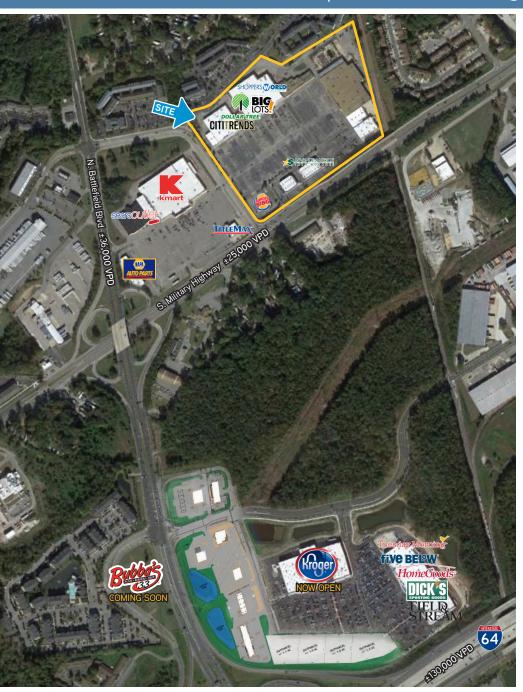

COLLIERS INTERNATIONAL 500 E Main Street Suite 808 Norfolk, VA 23510 www.colliers.com/norfolk



|                   | 1 mile   | 3 miles  | 5 miles  | 10 miles | 5 min drive |
|-------------------|----------|----------|----------|----------|-------------|
| Population        | 8,561    | 85,290   | 234,891  | 767,458  | 88,990      |
| Total Employees   | 3,730    | 34,096   | 89,608   | 384,290  | 59,511      |
| Average HH Income | \$49,076 | \$56,582 | \$60,425 | \$64,393 | \$56,193    |
| Median Age        | 41.1     | 33.8     | 34.5     | 34.8     | 33.7        |
| Some College      | 56.3%    | 59.2%    | 61.0%    | 63.9%    | 59.1%       |



Accelerating success.

## CHESAPEAKE CROSSING > Site summary



## AERIAL > Greenbrier | Battlefield



## FOR LEASE > Chesapeake Crossing





### **AGENT:**

CHRIS GOOD office 757 441 3636 chris.good@colliers.com



COLLIERS INTERNATIONAL 500 E. Main Street, Suite 808 Norfolk, VA 23510 757 441 3636 www.colliers.com/norfolk

The information contained herein was obtained from sources, believed reliable, Colliers International makes no guarantees, warranties or representations as to the completeness or accuracy thereof. The presentation of this property is submitted subject to errors, omissions, change of price or conditions prior to sale or lease, or withdrawal without notice. File name: MilitaryHwy\_1903-1987\_Lease Rev 6-6-18