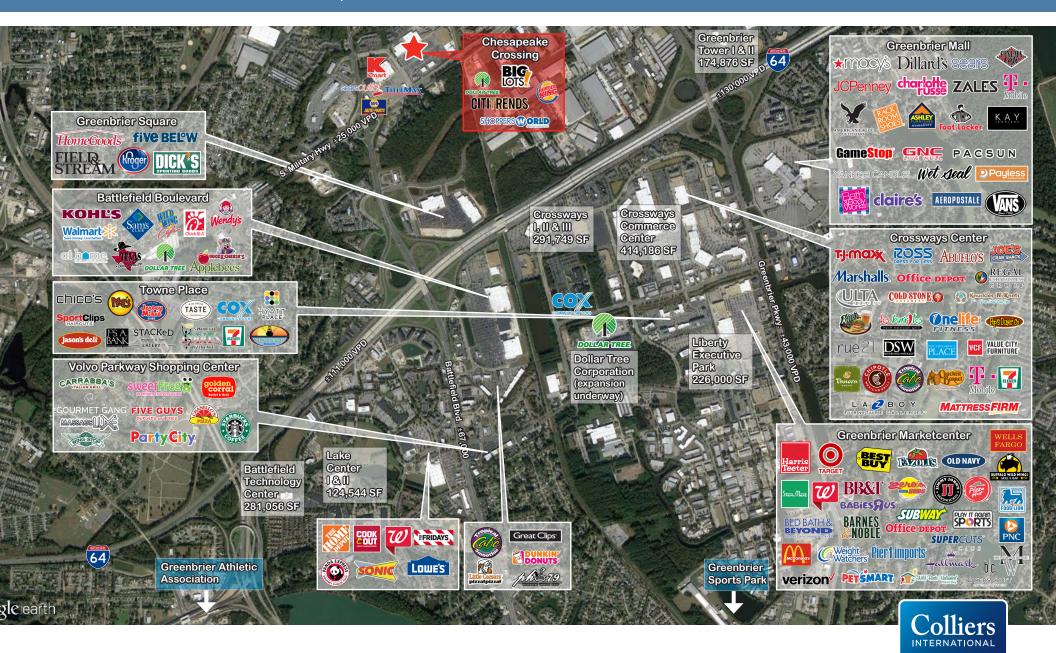

757 441 3636 chris.good@colliers.com

COLLIERS INTERNATIONAL 500 E Main Street Suite 808 Norfolk, VA 23510 www.colliers.com/norfolk



|                   | 1 mile   | 3 miles  | 5 miles  | 10 miles | 5 min drive |
|-------------------|----------|----------|----------|----------|-------------|
| Population        | 8,561    | 85,290   | 234,891  | 767,458  | 88,990      |
| Total Employees   | 3,730    | 34,096   | 89,608   | 384,290  | 59,511      |
| Average HH Income | \$49,076 | \$56,582 | \$60,425 | \$64,393 | \$56,193    |
| Median Age        | 41.1     | 33.8     | 34.5     | 34.8     | 33.7        |
| Some College      | 56.3%    | 59.2%    | 61.0%    | 63.9%    | 59.1%       |



Accelerating success.

## CHESAPEAKE CROSSING > Site summary



## AERIAL > Greenbrier | Battlefield



## FOR LEASE > Chesapeake Crossing





### **AGENT:**

CHRIS GOOD office 757 441 3636 chris.good@colliers.com



COLLIERS INTERNATIONAL 500 E. Main Street, Suite 808 Norfolk, VA 23510 757 441 3636 www.colliers.com/norfolk

The information contained herein was obtained from sources, believed reliable, Colliers International makes no guarantees, warranties or representations as to the completeness or accuracy thereof. The presentation of this property is submitted subject to errors, omissions, change of price or conditions prior to sale or lease, or withdrawal without notice. File name: MilitaryHwy\_1903-1987\_Lease Rev 6-6-18