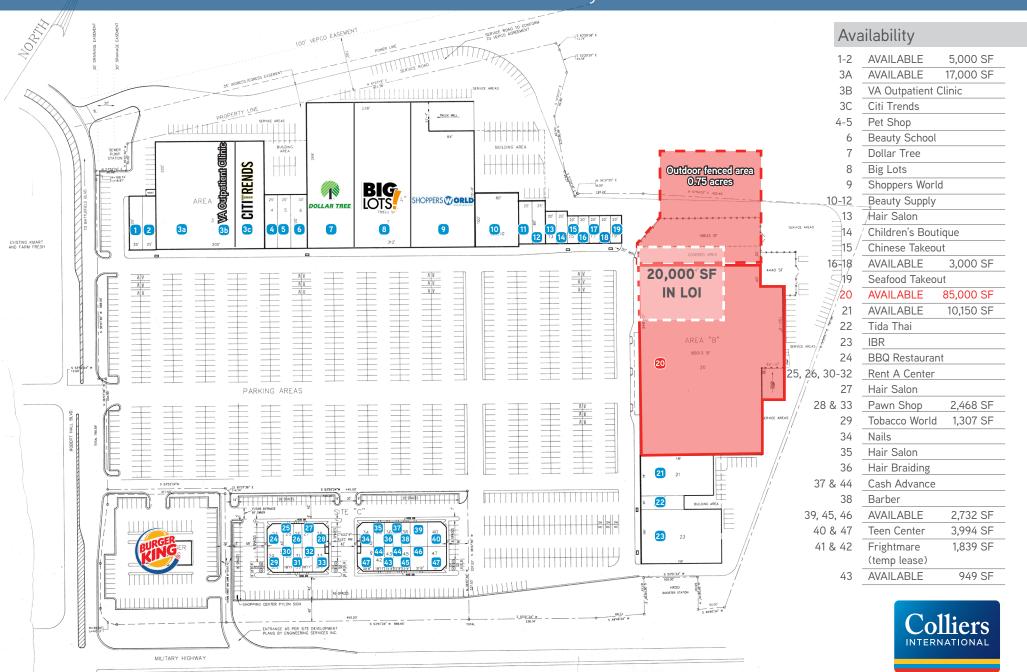

TACT**

#### CHRIS GOOD CCIM

office +1 757 441 3636 chris.good@colliers.com

COLLIERS INTERNATIONAL 500 E Main Street Suite 808 Norfolk, VA 23510 www.colliers.com/norfolk



|                   | 1 mile   | 3 miles  | 5 miles  | 10 miles | 5 min drive |
|-------------------|----------|----------|----------|----------|-------------|
| Population        | 8,561    | 85,290   | 234,891  | 767,458  | 88,990      |
| Total Employees   | 3,730    | 34,096   | 89,608   | 384,290  | 59,511      |
| Average HH Income | \$49,076 | \$56,582 | \$60,425 | \$64,393 | \$56,193    |
| Median Age        | 41.1     | 33.8     | 34.5     | 34.8     | 33.7        |
| Some College      | 56.3%    | 59.2%    | 61.0%    | 63.9%    | 59.1%       |



Accelerating success.

## CHESAPEAKE CROSSING > Site summary



## AERIAL > Greenbrier | Battlefield



## FOR LEASE > Chesapeake Crossing





### **AGENT:**

CHRIS GOOD office 757 441 3636 chris.good@colliers.com



COLLIERS INTERNATIONAL 500 E. Main Street, Suite 808 Norfolk, VA 23510 757 441 3636 www.colliers.com/norfolk

The information contained herein was obtained from sources, believed reliable, Colliers International makes no guarantees, warranties or representations as to the completeness or accuracy thereof. The presentation of this property is submitted subject to errors, omissions, change of price or conditions prior to sale or lease, or withdrawal without notice. File name: MilitaryHwy\_1903-1987\_Lease Rev 6-6-18