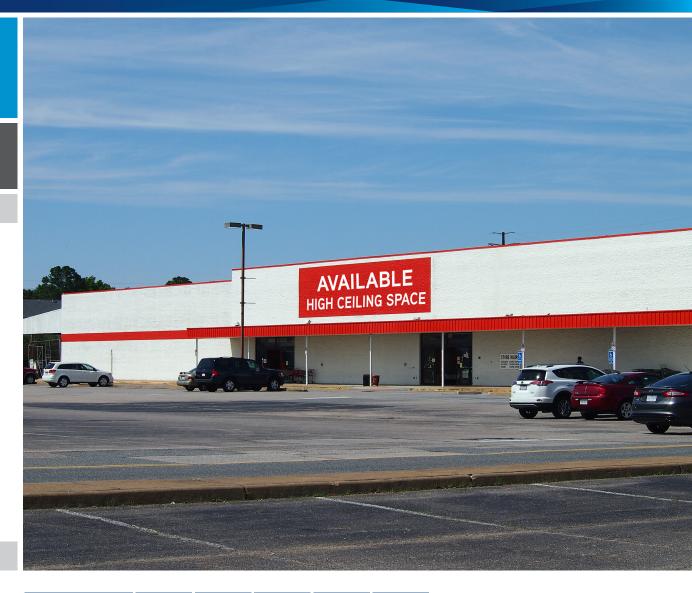

# CHESAPEAKE CROSSING

1903-1989 S. Military Highway Chesapeake, VA 23320

#### **PROPERTY FEATURES**

- > 15,000-60,000 SF available indoor sports environment
- > Additional outdoor area available
- Space demised by partial (not to ceiling) split block walls
- > Common area restrooms
- > Abundant parking
- > Ceiling heights 20 and 40 column spacing
- Centrally located in Greenbrier at S. Military and Battlefield Blvd
- Ideal for: batting cage, cross fit, indoor playground, and trampoline park