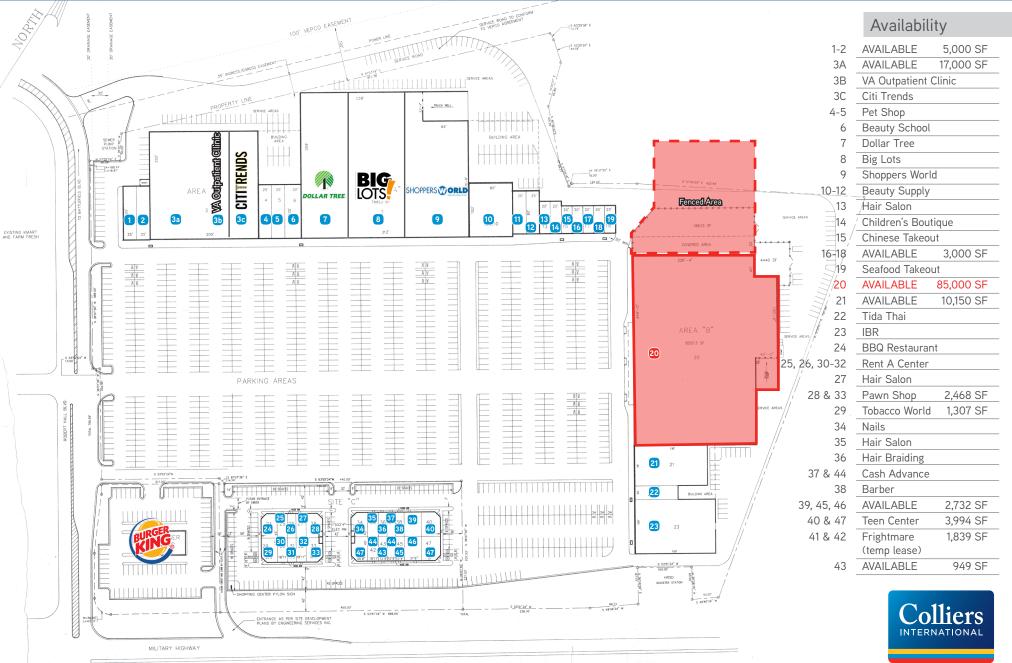

## CHESAPEAKE CROSSING > Site summary

## PROPERTY FEATURES

- > 85,000 SF anchor available October 2018
- > Subdividable
- > Fenced yard space also available
- > Two pylon signs available
- > Low NNN charges, \$1.95 PSF
- > 25,000 vehicles per day on S. Military Hwy.
- > Signalized Intersection
- > Close access to I-64, I-464 and Battlefield Blvd.