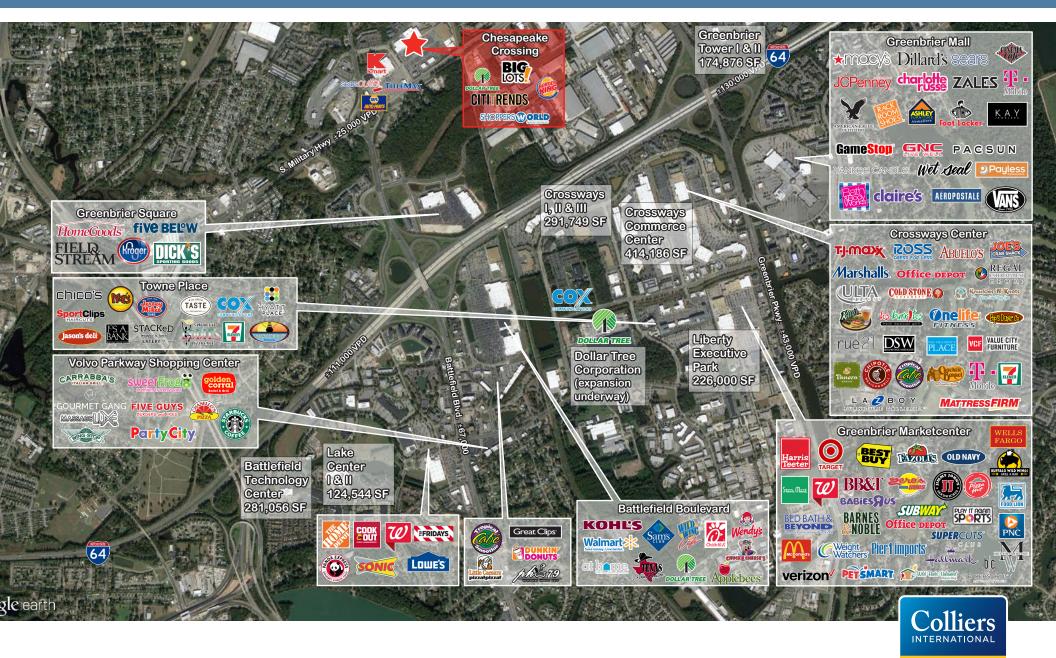

to I-64, I-464 and Battlefield Blvd.

|                   | 1 mile   | 3 miles  | 5 miles  | 10 miles | 5 min drive |
|-------------------|----------|----------|----------|----------|-------------|
| Population        | 8,561    | 85,290   | 234,891  | 767,458  | 88,990      |
| Total Employees   | 3,730    | 34,096   | 89,608   | 384,290  | 59,511      |
| Average HH Income | \$49,076 | \$56,582 | \$60,425 | \$64,393 | \$56,193    |
| Median Age        | 41.1     | 33.8     | 34.5     | 34.8     | 33.7        |
| Some College      | 56.3%    | 59.2%    | 61.0%    | 63.9%    | 59.1%       |

COLLIERS INTERNATIONAL 500 E. Main Street, Suite 808 Norfolk, Virginia 23510 +1 757 441 3636 www.colliers.com/norfolk



## CHESAPEAKE CROSSING > Site summary



## AERIAL > Greenbrier | Battlefield



## FOR LEASE > Chesapeake Crossing



SCUTH MOREX 

#### AGENT:

CHRIS GOOD office 757 441 3636 chris.good@colliers.com



COLLIERS INTERNATIONAL 500 E. Main Street, Suite 808 Norfolk, VA 23510 757 441 3636 www.colliers.com/norfolk

The information contained herein was obtained from sources, believed reliable, Colliers International makes no guarantees, warranties or representations as to the completeness or accuracy thereof. The presentation of this property is submitted subject to errors, omissions, change of price or conditions prior to sale or lease, or withdrawal without notice. File name: MilitaryHwy\_1903-1987\_Lease Rev 9-5-17