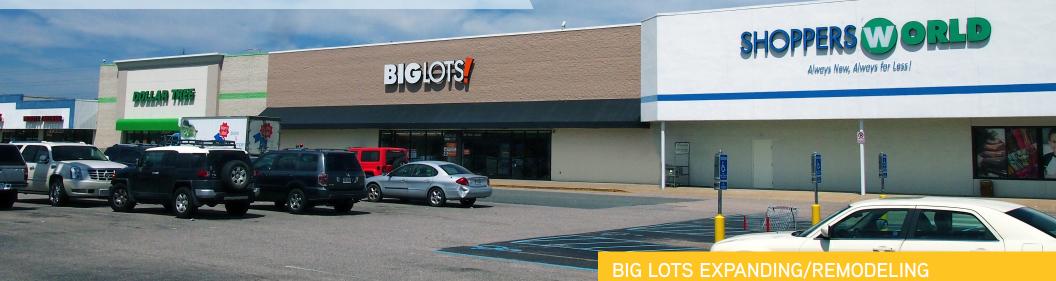

## PROPERTY FEATURES

- > 85,000 SF anchor available October 2018
- > Subdividable
- > Fenced yard space also available
- > Two pylon signs available
- > Low NNN charges, \$1.95 PSF
- > 25,000 vehicles per day on S. Military Hwy.
- > Signalized Intersection
- > Close access to I-64, I-464 and Battlefield Blvd.