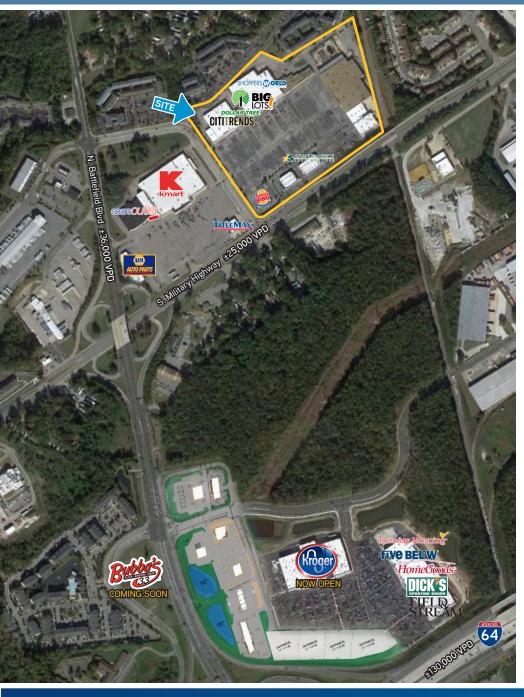

|                   | 1 mile   | 3 miles  | 5 miles  | 10 miles | 5 min drive |
|-------------------|----------|----------|----------|----------|-------------|
| Population        | 8,561    | 85,290   | 234,891  | 767,458  | 88,990      |
| Total Employees   | 3,730    | 34,096   | 89,608   | 384,290  | 59,511      |
| Average HH Income | \$49,076 | \$56,582 | \$60,425 | \$64,393 | \$56,193    |
| Median Age        | 41.1     | 33.8     | 34.5     | 34.8     | 33.7        |
| Some College      | 56.3%    | 59.2%    | 61.0%    | 63.9%    | 59.1%       |

COLLIERS INTERNATIONAL 500 E. Main Street, Suite 808 Norfolk, Virginia 23510 +1 757 441 3636 www.colliers.com/norfolk



## CHESAPEAKE CROSSING > Site summary



## AERIAL > Greenbrier | Battlefield



## FOR LEASE > Chesapeake Crossing



SCUTH MOREX 

#### AGENT:

CHRIS GOOD office 757 441 3636 chris.good@colliers.com



COLLIERS INTERNATIONAL 500 E. Main Street, Suite 808 Norfolk, VA 23510 757 441 3636 www.colliers.com/norfolk

The information contained herein was obtained from sources, believed reliable, Colliers International makes no guarantees, warranties or representations as to the completeness or accuracy thereof. The presentation of this property is submitted subject to errors, omissions, change of price or conditions prior to sale or lease, or withdrawal without notice. File name: MilitaryHwy\_1903-1987\_Lease Rev 9-5-17