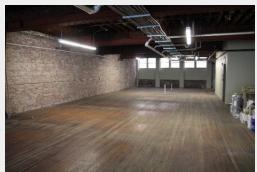

# Property Highlights

- Creative Office space for lease: 2nd Floor / Suite 200: ± 4,054 SF
- Beautifully restored McOuat (Mc-Coo-it) Place on Washington Street – downtown's primary corridor
- Desirable interior includes exposed brick walls and hardwood floors
- > Newly-renovated, mixed-use building
- > Recently completed "spec" finishes including a kitchenette to allow quick occupancy
- Located in the heart of the high-demand E Washington St & directly on the city's Cultural Trail
- > Building includes 20 luxury apartments on floors 3-7, 100% occupied with a wait list
- > \$16.50 psf net of utilities & janitoral