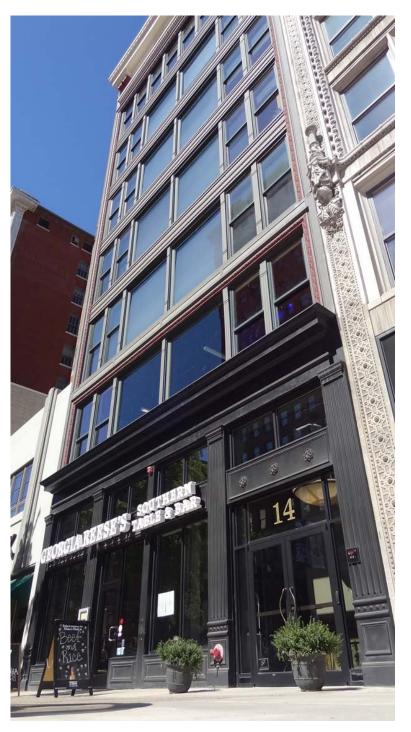

# McOuat Place

14 E WASHINGTON ST, INDIANAPOLIS, IN

# Property Highlights

- Creative Office space for lease: 2nd Floor / Suite 200: ± 4,054 SF
- Beautifully restored McOuat (Mc-Coo-it) Place on Washington Street – downtown's primary corridor
- Desirable interior includes exposed brick walls and hardwood floors
- > Newly-renovated, mixed-use building
- > Recently completed "spec" finishes including a kitchenette to allow quick occupancy
- Located in the heart of the high-demand E Washington St & directly on the city's Cultural Trail
- > Building includes 20 luxury apartments on floors 3-7, 100% occupied with a wait list
- > \$16.50 psf net of utilities & janitoral