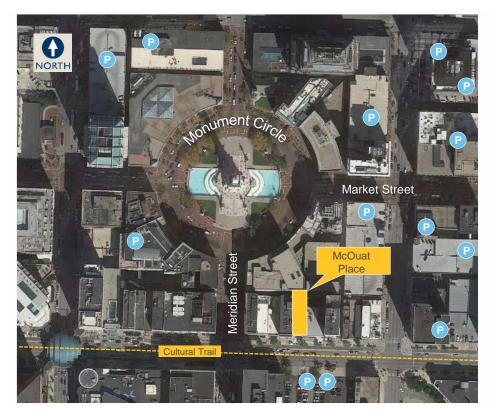

# **Aerial Map**

Convenient BlueIndy electric car rental stations

4 Bikeshare stations in a 2 block radius

### Nearby Amenities

- Close proximity to newly renamed Salesforce Tower and Cummins Headquarters
- > Walking distance to downtown's major sports venues: Lucas Oil Stadium, Banker's Life Fieldhouse, Victory Field, and Carroll Stadium
- > 13 parking structures located within 1-3 block radius
- > Majority of downtown restaurants and shopping within 1-3 block radius
- Nearby attractions include Indiana State House, Soldiers and Sailors Monument, and the Indiana Convention Center