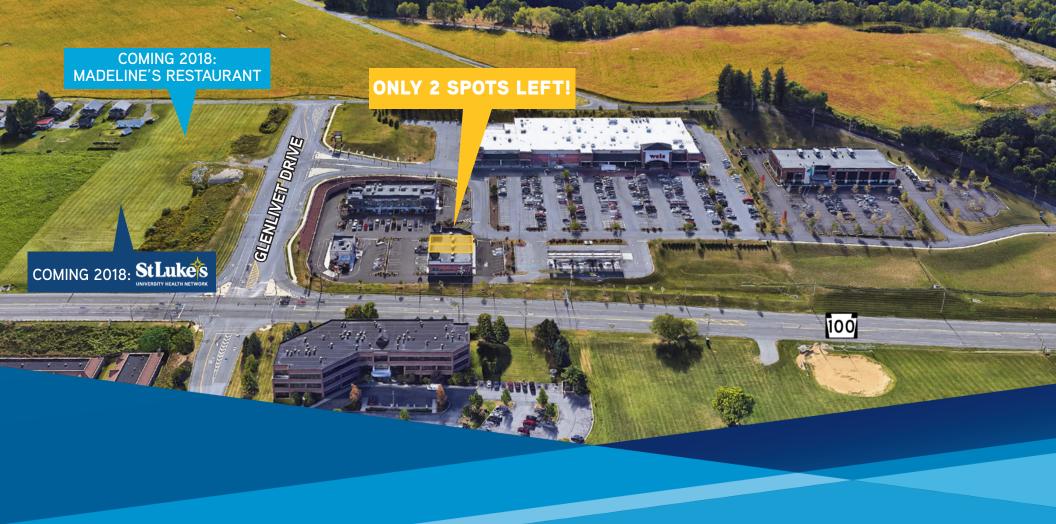

### **PROPERTY FEATURES**

- > Retail in-line space available up to 2,988 SF
  - (2) 1,494 SF spaces available
- > Excellent location serving large radius of Western Lehigh County
- > Traffic Counts:
  - Route 100: 14,853 ADT (MPSI)
  - Tilghman Street: 19,555 ADT (MPSI)