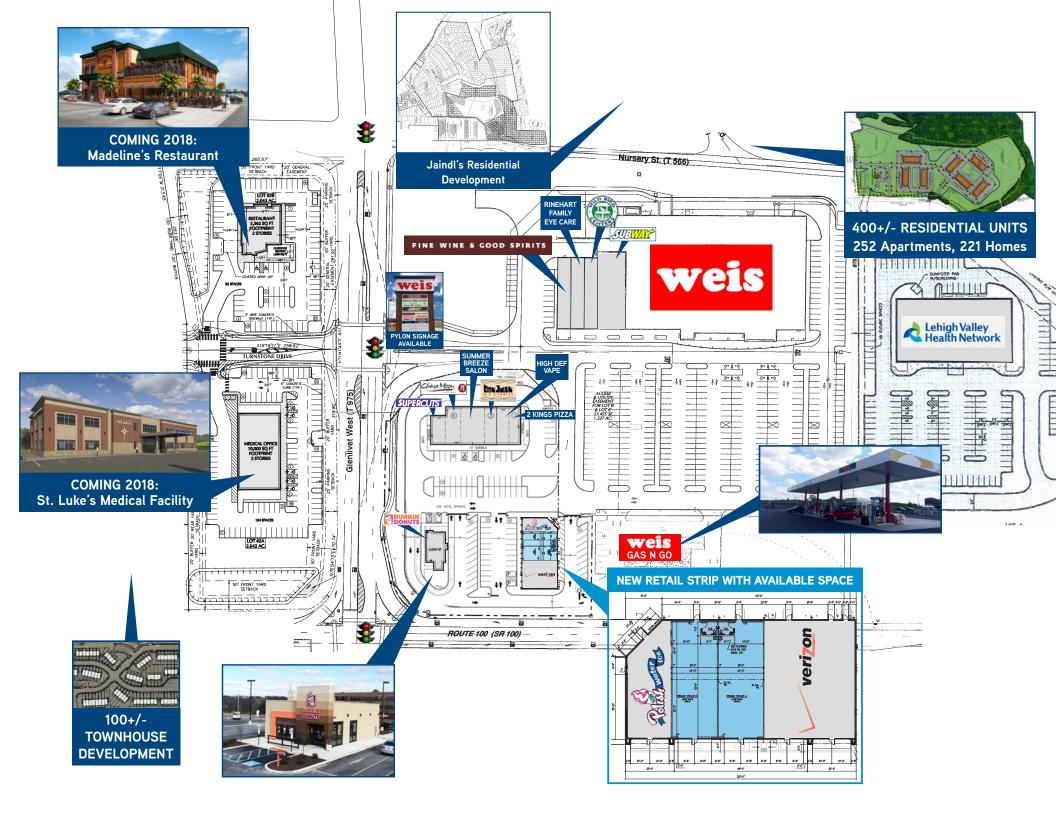

### **PROPERTY FEATURES**

- > Retail in-line space available up to 2,988 SF
  - (2) 1,494 SF spaces available
- > Excellent location serving large radius of Western Lehigh County
- > Traffic Counts:
  - Route 100: 14,853 ADT (MPSI)
  - Tilghman Street: 19,555 ADT (MPSI)

### SURROUNDING TENANTS INCLUDE...

The foregoing information was furnished to us by sources which we deem to be reliable, but no warranty or representation is made as to the accuracy thereof. Subject to correction of errors, omissions, change of price, prior sale or withdrawal from market without notice. The aerial image is intended to provide a general outline of the subject property. It is not a survey nor should it be relied upon for purposes of determining property lines or boundaries.