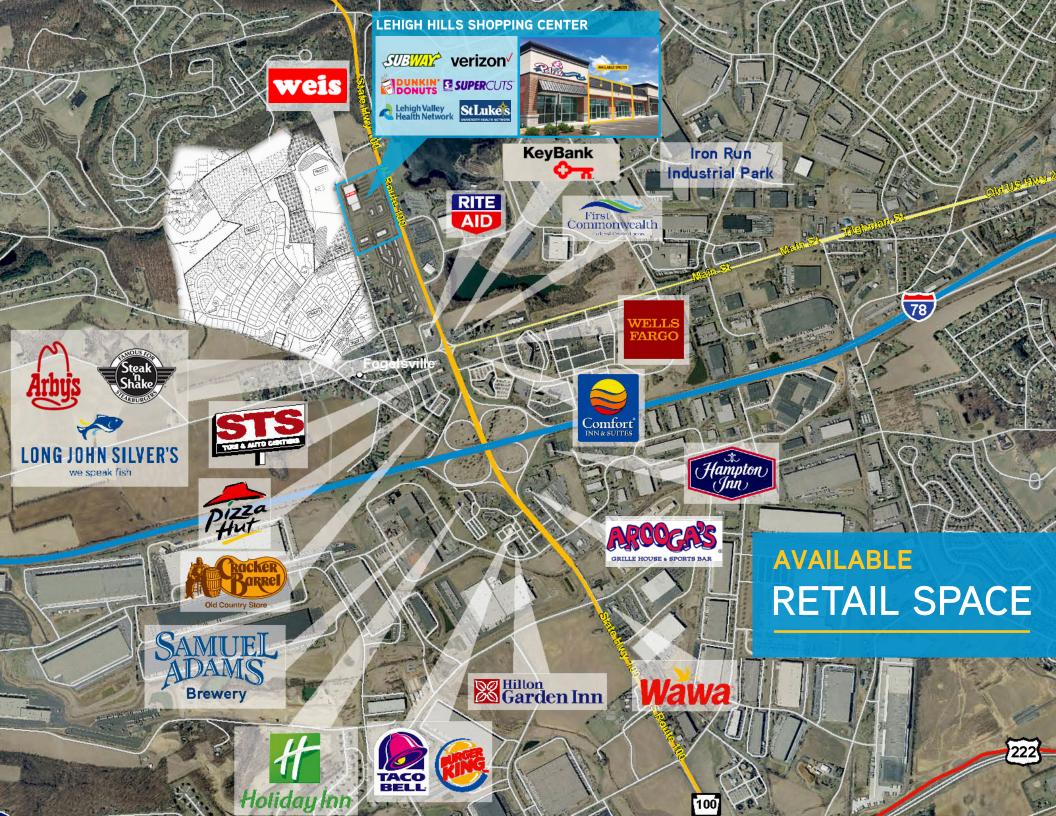

# **AVAILABLE** RETAIL SPACE

FOGELSVILLE, PENNSYLVANIA Lehigh Hills Shopping Center

### **PROPERTY FEATURES**

- > Retail in-line space available up to 2,988 SF
  - (2) 1,494 SF spaces available
- > Excellent location serving large radius of Western Lehigh County
- > Traffic Counts:
  - Route 100: 14,853 ADT (MPSI)
  - Tilghman Street: 19,555 ADT (MPSI)

### SURROUNDING TENANTS INCLUDE...

The foregoing information was furnished to us by sources which we deem to be reliable, but no warranty or representation is made as to the accuracy thereof. Subject to correction of errors, omissions, change of price, prior sale or withdrawal from market without notice. The aerial image is intended to provide a general outline of the subject property. It is not a survey nor should it be relied upon for purposes of determining property lines or boundaries.