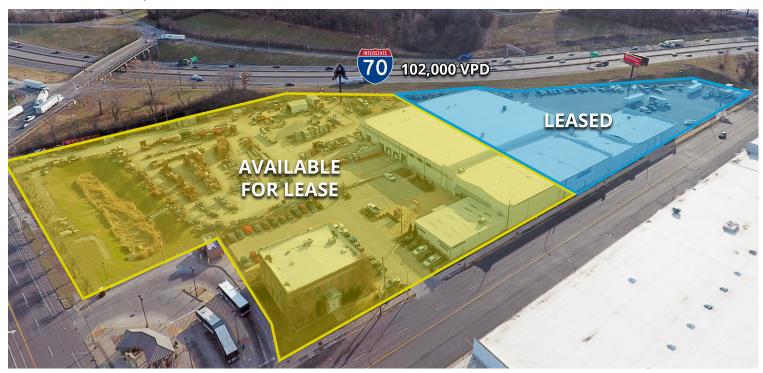

### Strategically located highway commercial/ truck service facility with outside storage

- > 95,700 SF total building size
- > 55,750 SF available for lease or owner/occupant
- > Long-term additional income provided by national credit tenant occupying 39,950 SF
- > Relocating current tenant
- > ±5 AC fenced & secure outside storage
- > 8.000 SE office
- > Showroom for customer traffic
- > 18'-24' clear
- > Floor drains in warehouse
- > 50' x 50' column spacing
- > ESFR Sprinkler
- > Four (4) drive-in vehicle maintenance bay doors (12' x 14')
- > Two (2) drive-in doors
- > Three (3) dock-high loading
- > Great visibility and highway access