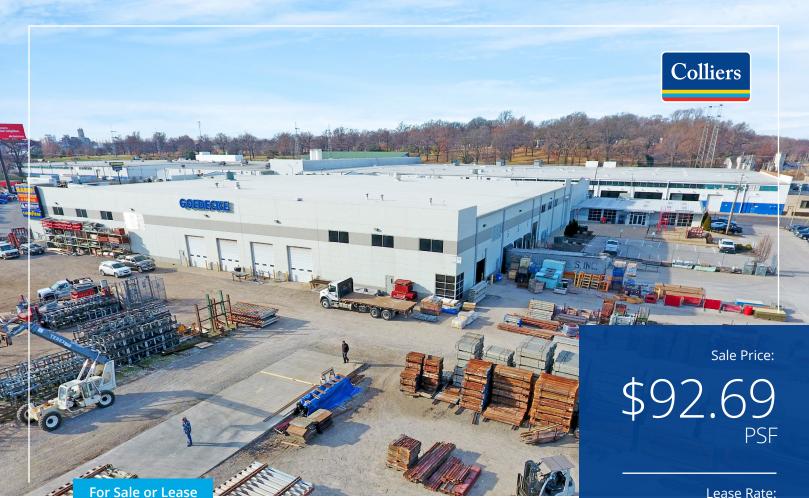

## 812 East Taylor Avenue St. Louis, MO 63147

### Strategically located highway commercial/ truck service facility with outside storage

- > 95,700 SF total building size
- > 55,750 SF available for lease or owner/occupant
- > Long-term additional income provided by national credit tenant occupying 39,950 SF
- > Relocating current tenant
- > ±5 AC fenced & secure outside storage
- > 8.000 SE office
- > Showroom for customer traffic
- > 18'-24' clear
- > Floor drains in warehouse
- > 50' x 50' column spacing
- > ESFR Sprinkler
- > Four (4) drive-in vehicle maintenance bay doors (12' x 14')
- > Two (2) drive-in doors
- > Three (3) dock-high loading
- > Great visibility and highway access

Lease Rate:

\$9.95 **PSF / NNN** 

### For Sale or Lease