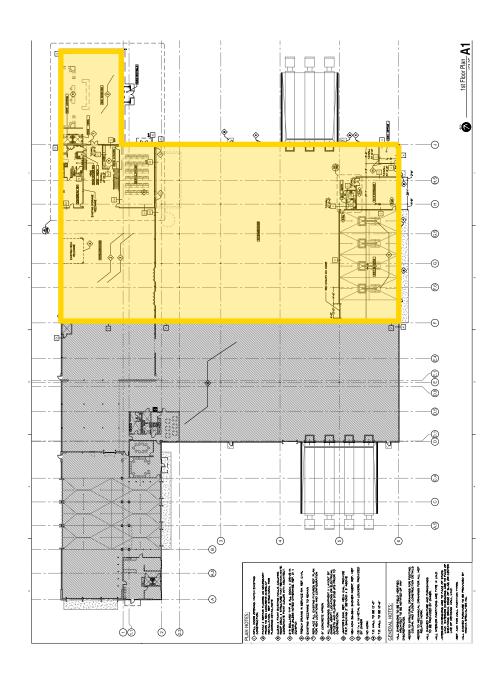

(4) drive-in vehicle maintenance bay doors (12' x 14')
- > Two (2) drive-in doors
- > Three (3) dock-high loading
- > Great visibility and highway access

Lease Rate:

\$9.95 **PSF / NNN** 

#### Contact us:

### Daniel Bamberger

Senior Vice President +1 314 584 6226 dan.bamberger@colliers.com

#### Joe Hill ccim, sion

**Executive Vice President** +1 314 584 6213 joe.hill@colliers.com

#### Colliers

101 South Hanley Road **Suite 1400** St. Louis, MO 63105 colliers.com/stlouis

### For Sale or Lease

# 812 East Taylor Avenue St. Louis, MO 63147





Copyright © 2021 Colliers International. Information herein has been obtained from sources deemed reliable, however its accuracy cannot be guaranteed. The user is required to conduct their own due diligence and verification.

### Floor Plan



#### **Contact us:**

### **Daniel Bamberger**

Senior Vice President +1 314 584 6226 dan.bamberger@colliers.com Joe Hill CCIM, SIOR Executive Vice President +1 314 584 6213 joe.hill@colliers.com



Colliers 101 South Hanley Road Suite 1400 St. Louis, MO 63105 colliers.com/stlouis