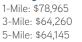

# **MARKET AERIAL**

## **PROPERTY HIGHLIGHTS**

Market at Southside is located within a high-density consumer base area comprised of a professional and residential area.

- 3,150 SF end-cap space available.
- Located 2 miles south of downtown Orlando.
- 76,800+ vehicle trips per day at the intersection.
- Close proximity to I-4 and SR 408.
- Project is situated on 21.8 acres.
- Located only a few blocks from ORMC, which houses more than 17,000 employees.