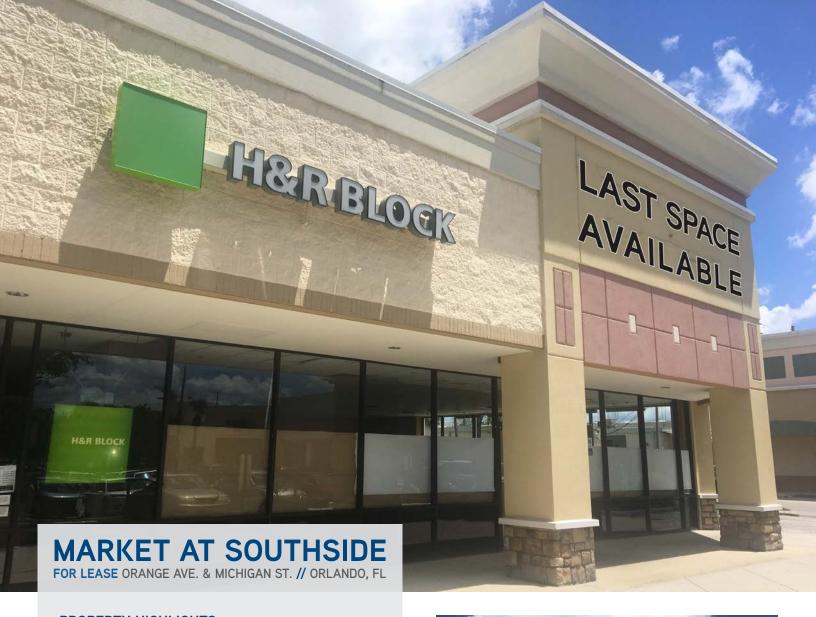

## **PROPERTY HIGHLIGHTS**

Market at Southside is located within a high-density consumer base area comprised of a professional and residential area.

- 3,150 SF end-cap space available.
- Located 2 miles south of downtown Orlando.
- 76,800+ vehicle trips per day at the intersection.
- Close proximity to I-4 and SR 408.
- Project is situated on 21.8 acres.
- Located only a few blocks from ORMC, which houses more than 17,000 employees.