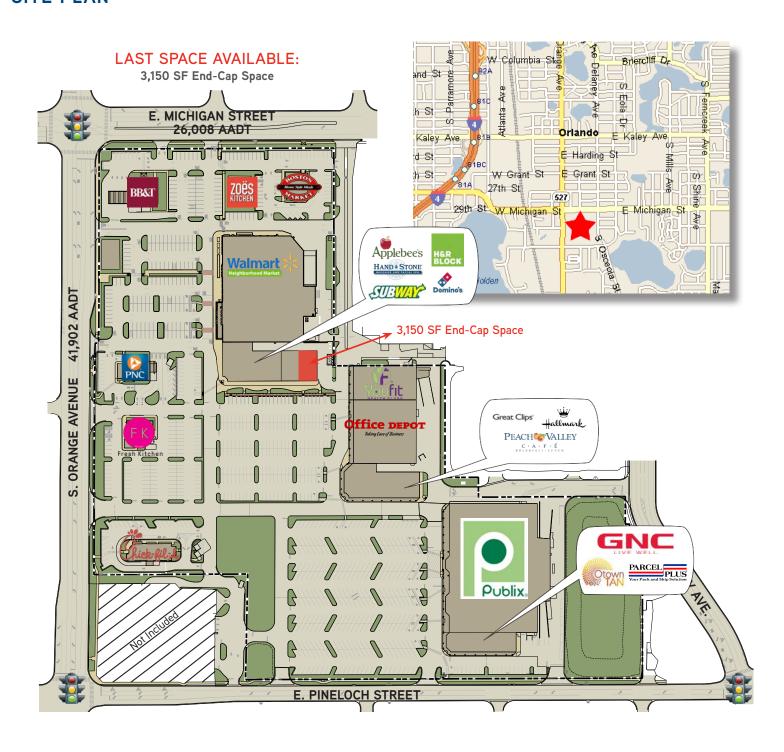

## **PROPERTY HIGHLIGHTS**

Market at Southside is located within a high-density consumer base area comprised of a professional and residential area.

- 3,150 SF end-cap space available.
- Located 2 miles south of downtown Orlando.
- 76,800+ vehicle trips per day at the intersection.
- Close proximity to I-4 and SR 408.
- Project is situated on 21.8 acres.
- Located only a few blocks from ORMC, which houses more than 17,000 employees.







#### **CONTACT US**

Jorge Rodriguez, CCIM
Executive Managing Director,
Retail Services
+1 407 362 6141
jorge.rodriguez@colliers.com

Colliers International 255 S. Orange Avenue, Suite 1300 Orlando, FL 32801 www.colliers.com

Accelerating success.

### SITE PLAN



### **DEMOGRAPHICS**







**Daytime Population** 1-Mile: 52,648 3-Mile: 213,326 5-Mile: 442,662



Average HH Income 1-Mile: \$78.965





Households 1-Mile: 4,212 3-Mile: 51,858 5-Mile: 125,852

# **PROPERTY PHOTOS**









# **MARKET AERIAL**