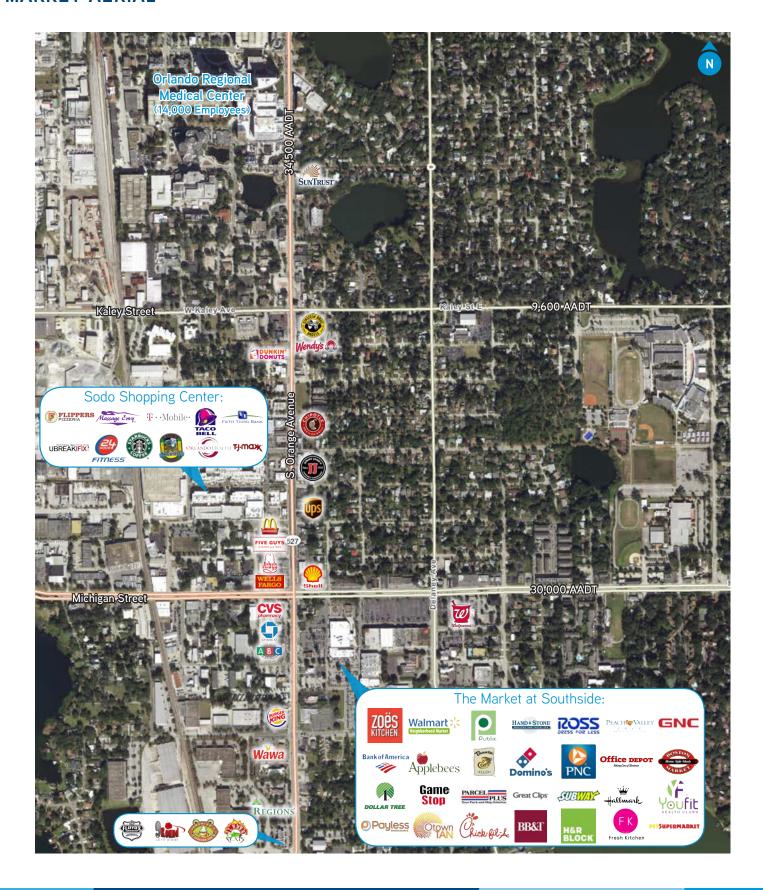

end-cap space available.
- Located 2 miles south of downtown Orlando.
- 76,800+ vehicle trips per day at the intersection.
- Close proximity to I-4 and SR 408.
- Project is situated on 21.8 acres.
- Located only a few blocks from ORMC, which houses more than 17,000 employees.







#### **CONTACT US**

Jorge Rodriguez, CCIM
Executive Managing Director,
Retail Services
+1 407 362 6141
jorge.rodriguez@colliers.com

Colliers International 255 S. Orange Avenue, Suite 1300 Orlando, FL 32801 www.colliers.com

Accelerating success.

### SITE PLAN



### **DEMOGRAPHICS**







**Daytime Population** 1-Mile: 52,648 3-Mile: 213,326 5-Mile: 442,662



Average HH Income 1-Mile: \$78.965





Households 1-Mile: 4,212 3-Mile: 51,858 5-Mile: 125,852

# **PROPERTY PHOTOS**









# **MARKET AERIAL**