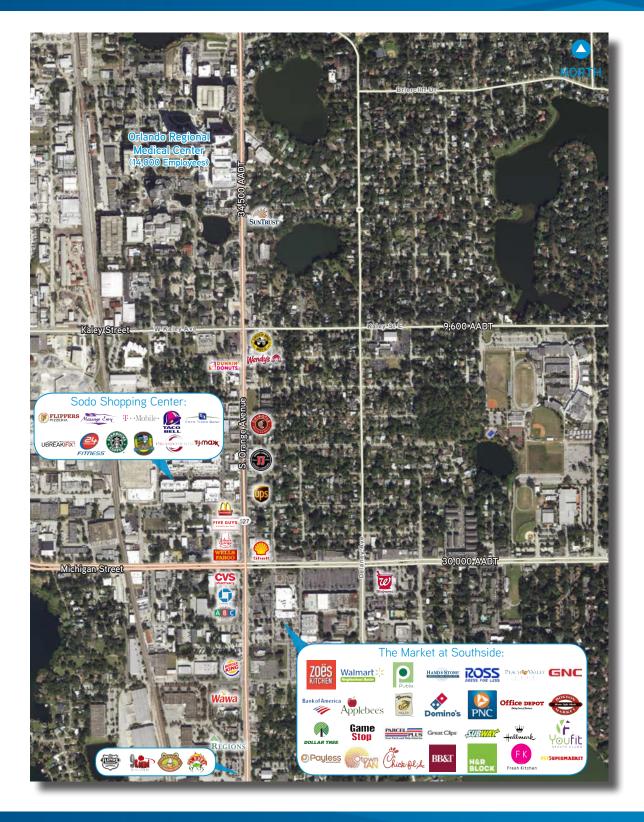

#### Property Highlights

The Market at Southside is located within a high-density consumer base area comprised of a professional and residential area.

- > 3,150 SF end-cap space available.
- > Located 2 miles south of downtown Orlando.
- > 76,800+ vehicle trips per day at the intersection.
- > Close proximity to I-4 and SR 408.
- > Project is situated on 21.8 acres.
- Located only a few blocks from ORMC, which houses more than 17,000 employees.