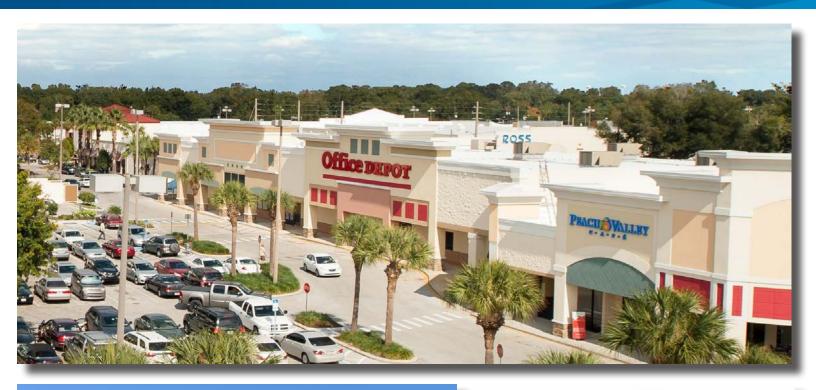

#### Property Highlights

The Market at Southside is located within a high-density consumer base area comprised of a professional and residential area.

- > 3,150 SF end-cap space available.
- > Located 2 miles south of downtown Orlando.
- > 76,800+ vehicle trips per day at the intersection.
- > Close proximity to I-4 and SR 408.
- > Project is situated on 21.8 acres.
- Located only a few blocks from ORMC, which houses more than 17,000 employees.