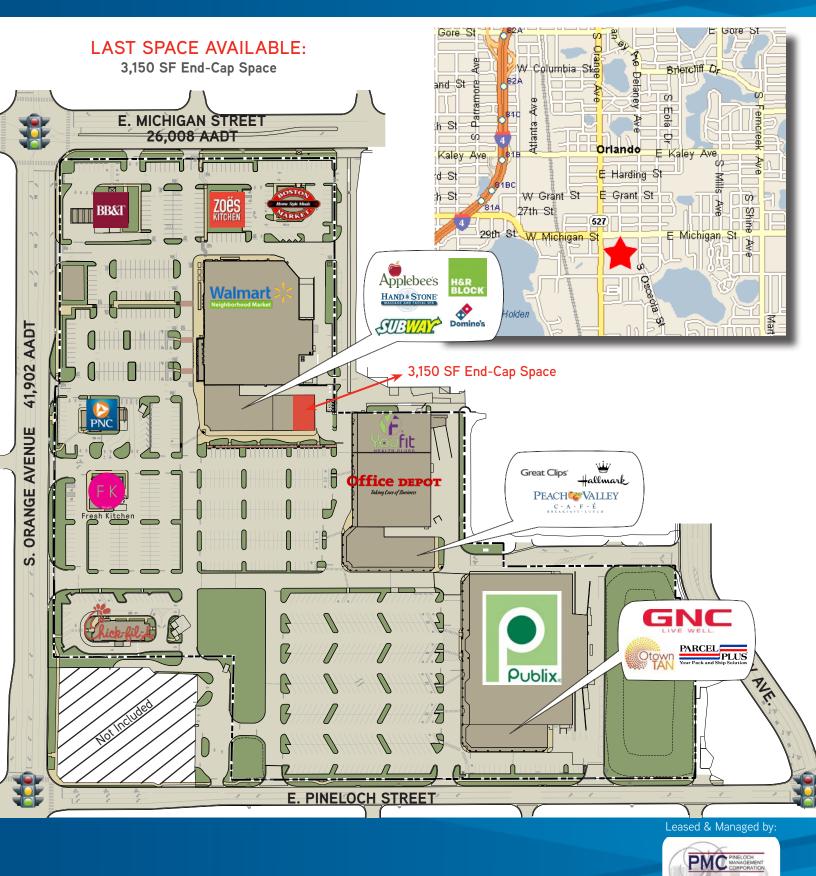

#### Property Highlights

The Market at Southside is located within a high-density consumer base area comprised of a professional and residential area.

- > 3,150 SF end-cap space available.
- > Located 2 miles south of downtown Orlando.
- > 76,800+ vehicle trips per day at the intersection.
- > Close proximity to I-4 and SR 408.
- > Project is situated on 21.8 acres.
- Located only a few blocks from ORMC, which houses more than 17,000 employees.