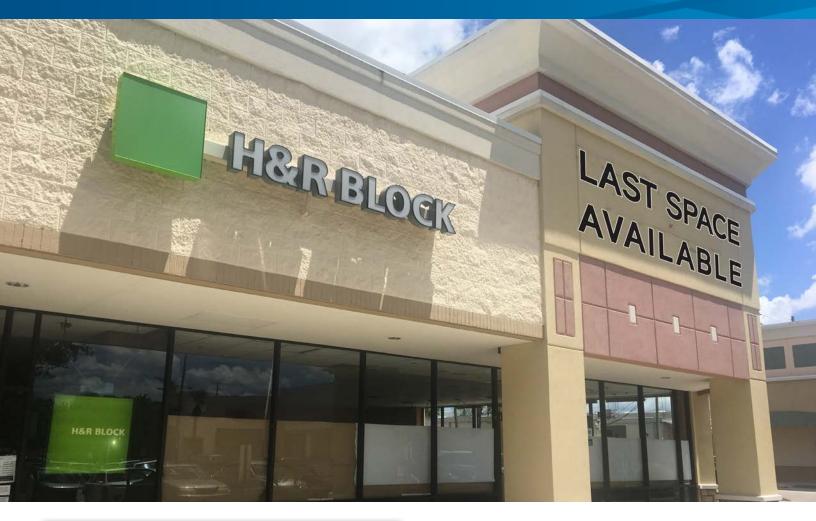

#### Property Highlights

The Market at Southside is located within a high-density consumer base area comprised of a professional and residential area.

- > 3,150 SF end-cap space available.
- > Located 2 miles south of downtown Orlando.
- > 76,800+ vehicle trips per day at the intersection.
- > Close proximity to I-4 and SR 408.
- > Project is situated on 21.8 acres.
- Located only a few blocks from ORMC, which houses more than 17,000 employees.

FOR LEASE > RETAIL