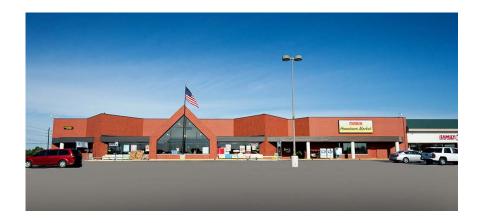

## **Property Highlights**

- Up to 4,800 SF available at Marsh Supermarket anchor neighborhood retail center
- High traffic intersection at northwest corner of 56th & Georgetown Rd servicing northwest Indianapolis
- > Multiple points of ingress and egress
- > Pylon signage on both 56th & Georgetown Road
- > Zoned C-3
- Join Tenants: P&G Dry Cleaners, Subway, H&R Block, Jumbo Chinese, BT Nails, Insure Choice, Hang Time, Ibrow Zone, Metro PCS, Laundry & Tan, and Donatos

## Property Overview

| PROPERTY INFORMATION |                                                                                                                                                 |  |
|----------------------|-------------------------------------------------------------------------------------------------------------------------------------------------|--|
| Building Size        | 81,001 SF                                                                                                                                       |  |
| Zoned                | C-3                                                                                                                                             |  |
| Year Built           | 1989                                                                                                                                            |  |
| Available Suites     | Unit 5648: 2,400 SF<br>Unit 5654: 2,400 SF<br>Unit 5664: 1,600 SF                                                                               |  |
| Current Tenants      | Marsh Family Dollar P&G Dry Cleaners Subway H&R Block Jumbo Chinese BT Nails Insure Choice Hang Time Ibrow Zone Metro PCS Laundry & Tan Donatos |  |