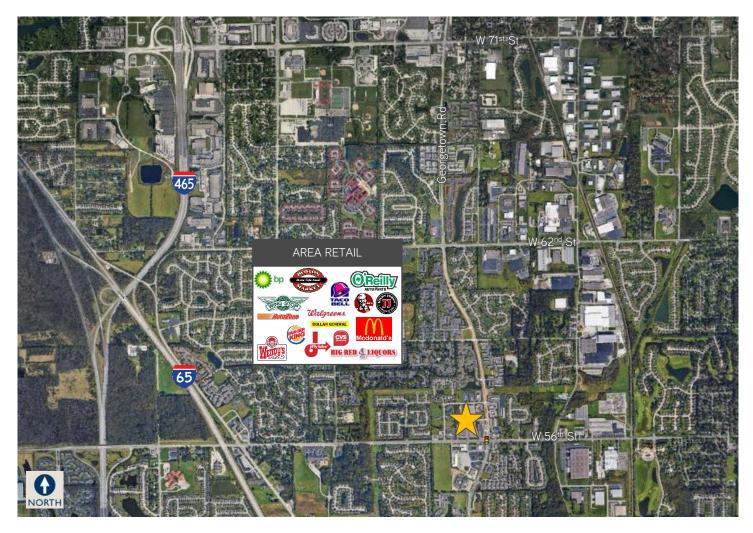

|  |
| Zoned                | C-3                                                                                                                                             |  |
| Year Built           | 1989                                                                                                                                            |  |
| Available Suites     | Unit 5648: 2,400 SF<br>Unit 5654: 2,400 SF<br>Unit 5664: 1,600 SF                                                                               |  |
| Current Tenants      | Marsh Family Dollar P&G Dry Cleaners Subway H&R Block Jumbo Chinese BT Nails Insure Choice Hang Time Ibrow Zone Metro PCS Laundry & Tan Donatos |  |



Owned and managed by:



### Area Amenities







## Area Overview



| DEMOGRAPHICS              |          |          |          |
|---------------------------|----------|----------|----------|
|                           | 1 Mile   | 3 Miles  | 5 Miles  |
| Population 2016           | 11,676   | 86,307   | 199,936  |
| Population Projected 2021 | 12,097   | 89,165   | 207,161  |
| Average Household Income  | \$47,580 | \$56,312 | \$62,671 |
| Total Households 2016     | 5,042    | 33,503   | 80,952   |
| Households Projected 2021 | 5,185    | 34,388   | 83,424   |

| AVERAGE DAILY TRAFFIC |                 |  |
|-----------------------|-----------------|--|
| Georgetown            | 29,665 cars/day |  |
| W 56 <sup>th</sup> St | 24,331 cars/day |  |

For more information, please contact:

STEPHEN DAUM | 317 713 2144 | stephen.daum@colliers.com ALISON ME