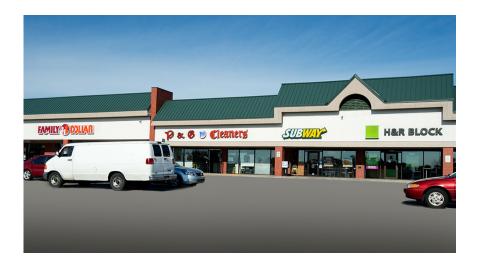

## **Property Highlights**

- Up to 4,800 SF available at Marsh Supermarket anchor neighborhood retail center
- High traffic intersection at northwest corner of 56th & Georgetown Rd servicing northwest Indianapolis
- > Multiple points of ingress and egress
- > Pylon signage on both 56th & Georgetown Road
- > Zoned C-3
- Join Tenants: P&G Dry Cleaners, Subway, H&R Block, Jumbo Chinese, BT Nails, Insure Choice, Hang Time, Ibrow Zone, Metro PCS, Laundry & Tan, and Donatos

## Property Overview

| PROPERTY INFORMATION |                                                                                                                                                 |  |
|----------------------|-------------------------------------------------------------------------------------------------------------------------------------------------|--|
| Building Size        | 81,001 SF                                                                                                                                       |  |
| Zoned                | C-3                                                                                                                                             |  |
| Year Built           | 1989                                                                                                                                            |  |
| Available Suites     | Unit 5648: 2,400 SF<br>Unit 5654: 2,400 SF<br>Unit 5664: 1,600 SF                                                                               |  |
| Current Tenants      | Marsh Family Dollar P&G Dry Cleaners Subway H&R Block Jumbo Chinese BT Nails Insure Choice Hang Time Ibrow Zone Metro PCS Laundry & Tan Donatos |  |