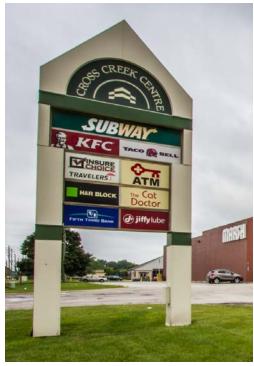

## **Property Highlights**

- Up to 4,800 SF available at Marsh Supermarket anchor neighborhood retail center
- High traffic intersection at northwest corner of 56th & Georgetown Rd servicing northwest Indianapolis
- > Multiple points of ingress and egress
- > Pylon signage on both 56th & Georgetown Road
- > Zoned C-3
- Join Tenants: P&G Dry Cleaners, Subway, H&R Block, Jumbo Chinese, BT Nails, Insure Choice, Hang Time, Ibrow Zone, Metro PCS, Laundry & Tan, and Donatos

### Area Amenities