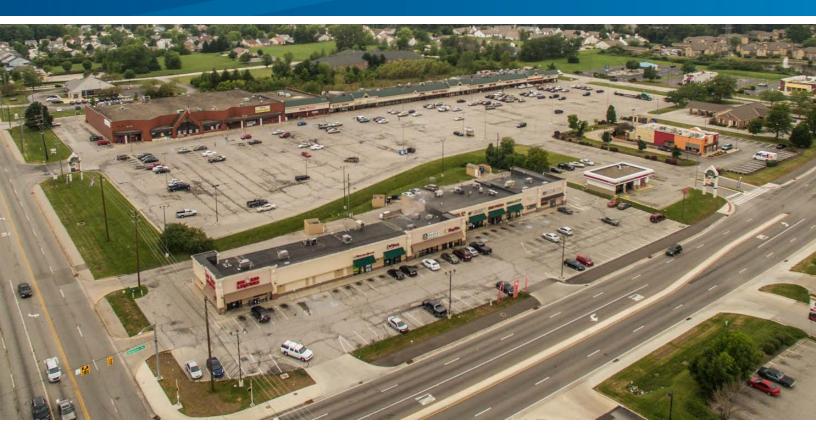

# Cross Creek Centre

5624 GEORGETOWN ROAD, INDIANAPOLIS, IN 46254

## **Property Highlights**

- Up to 4,800 SF available at Marsh Supermarket anchor neighborhood retail center
- High traffic intersection at northwest corner of 56th & Georgetown Rd servicing northwest Indianapolis
- > Multiple points of ingress and egress
- > Pylon signage on both 56th & Georgetown Road
- > Zoned C-3
- Join Tenants: P&G Dry Cleaners, Subway, H&R Block, Jumbo Chinese, BT Nails, Insure Choice, Hang Time, Ibrow Zone, Metro PCS, Laundry & Tan, and Donatos