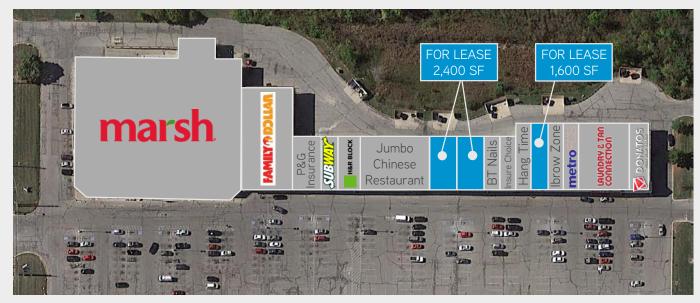

## **Property Highlights**

- Up to 4,800 SF available at Marsh Supermarket anchor neighborhood retail center
- High traffic intersection at northwest corner of 56th & Georgetown Rd servicing northwest Indianapolis
- > Multiple points of ingress and egress
- > Pylon signage on both 56th & Georgetown Road
- > Zoned C-3
- Join Tenants: P&G Dry Cleaners, Subway, H&R Block, Jumbo Chinese, BT Nails, Insure Choice, Hang Time, Ibrow Zone, Metro PCS, Laundry & Tan, and Donatos

## Property Overview

| PROPERTY INFORMATION |                                                                                                                                                 |  |
|----------------------|-------------------------------------------------------------------------------------------------------------------------------------------------|--|
| Building Size        | 81,001 SF                                                                                                                                       |  |
| Zoned                | C-3                                                                                                                                             |  |
| Year Built           | 1989                                                                                                                                            |  |
| Available Suites     | Unit 5648: 2,400 SF<br>Unit 5654: 2,400 SF<br>Unit 5664: 1,600 SF                                                                               |  |
| Current Tenants      | Marsh Family Dollar P&G Dry Cleaners Subway H&R Block Jumbo Chinese BT Nails Insure Choice Hang Time Ibrow Zone Metro PCS Laundry & Tan Donatos |  |