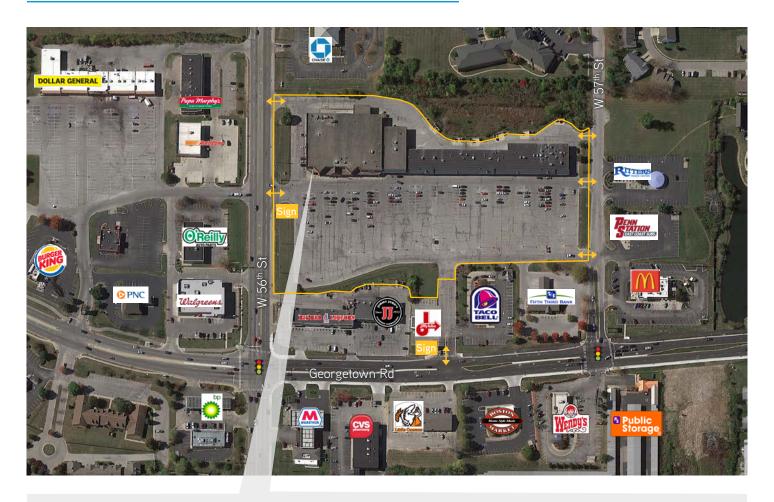

## **Property Highlights**

- Up to 4,800 SF available at Marsh Supermarket anchor neighborhood retail center
- High traffic intersection at northwest corner of 56th & Georgetown Rd servicing northwest Indianapolis
- > Multiple points of ingress and egress
- > Pylon signage on both 56th & Georgetown Road
- > Zoned C-3
- Join Tenants: P&G Dry Cleaners, Subway, H&R Block, Jumbo Chinese, BT Nails, Insure Choice, Hang Time, Ibrow Zone, Metro PCS, Laundry & Tan, and Donatos

## Property Overview

| PROPERTY INFORMATION |                                                                                                                                                 |  |
|----------------------|-------------------------------------------------------------------------------------------------------------------------------------------------|--|
| Building Size        | 81,001 SF                                                                                                                                       |  |
| Zoned                | C-3                                                                                                                                             |  |
| Year Built           | 1989                                                                                                                                            |  |
| Available Suites     | Unit 5648: 2,400 SF<br>Unit 5654: 2,400 SF<br>Unit 5664: 1,600 SF                                                                               |  |
| Current Tenants      | Marsh Family Dollar P&G Dry Cleaners Subway H&R Block Jumbo Chinese BT Nails Insure Choice Hang Time Ibrow Zone Metro PCS Laundry & Tan Donatos |  |