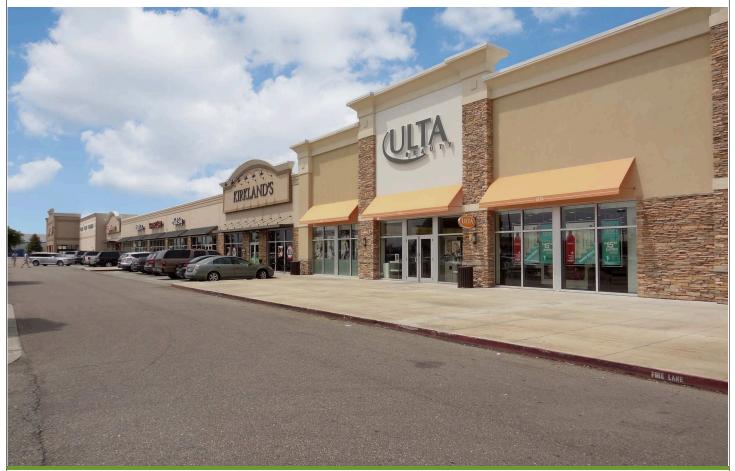

## **Property Highlights**

- » 181,000-square-foot\* power center anchored by Hobby Lobby, Kohl's, Charming Charlie and ULTA. The property is shadow-anchored by Academy Sports.\*\*
- » The center is located in a dense retail corridor just south of the Southland Mall, a 603,000-square-foot\* regional mall anchored by Dillard's, Sears and JCPenney.
- » Retail uses along Martin Luther King Jr. Boulevard include big box retail (Home Depot, Target, Lowe's, Walmart and Kohl's), fast food, banks, auto dealerships and restaurants.
- » Houma, located in Terrebonne Parish approximately 60 miles southwest of New Orleans, is the largest principal city in the Houma-Bayou Cane-Thibodaux MSA.