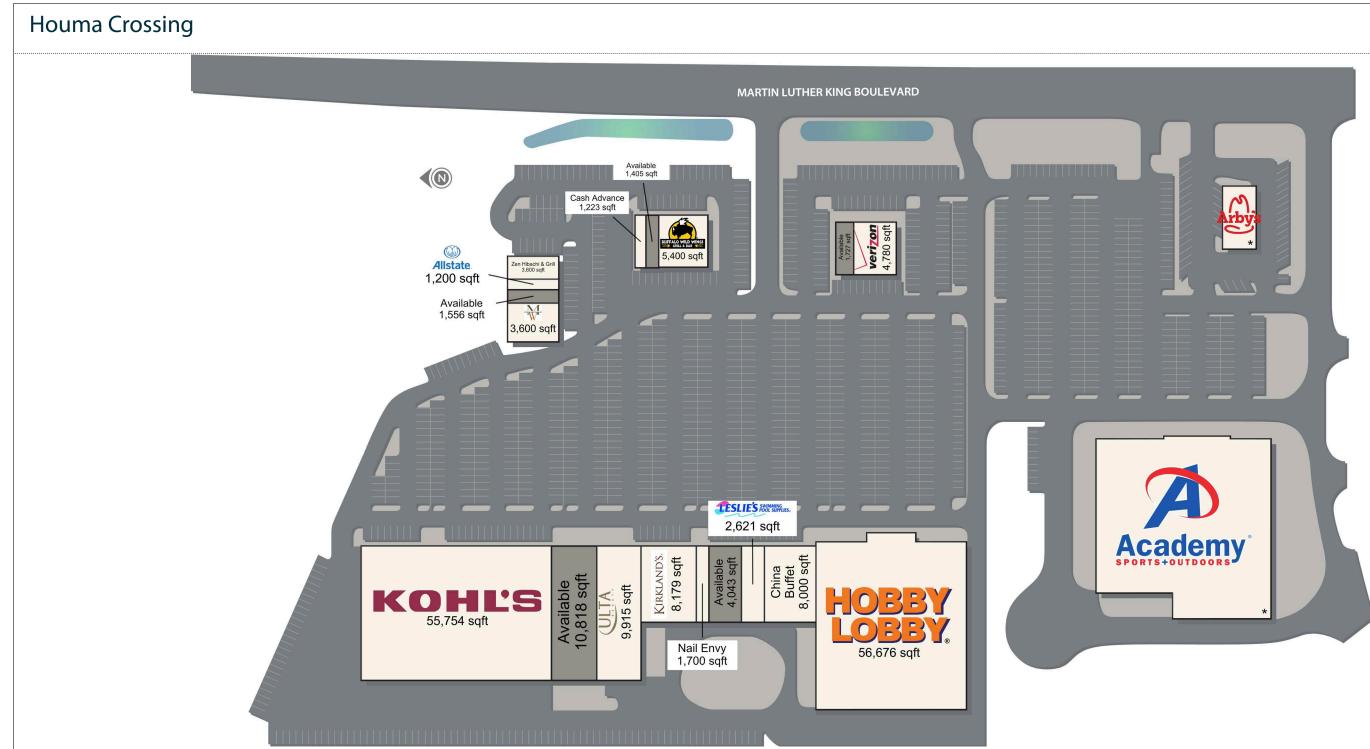

# Property Lineup and Square Footage

| Aveilable | 1 405 55  | Bu |
|-----------|-----------|----|
| Available | 1,405 SF  | Bu |
| Available | 4,043 SF  | Ca |
| Available | 10,818 SF | Ho |
| Available | 1,727 SF  | Ch |
| Available | 1,556 SF  | Le |
|           |           |    |

| Buffalo Wild Wings   | 5,400 SF  |
|----------------------|-----------|
| Cash Advance         | 1,223 SF  |
| Hobby Lobby          | 56,676 SF |
| China Buffet         | 8,000 SF  |
| Leslie's Pool Supply | 2,621 SF  |

| Nail Envy        | 1,700 SF  | Men's Wearhouse     | 3,600 SF   |
|------------------|-----------|---------------------|------------|
| Kirklands        | 8,179 SF  | Zen Hibachi & Grill | 3,600 SF   |
| Ulta Beauty      | 9,915 SF  | Allstate Insurance  | 1,200 SF   |
| Kohl's           | 55,754 SF | Total               | 182,197 SF |
| Verizon Wireless | 4,780 SF  |                     |            |