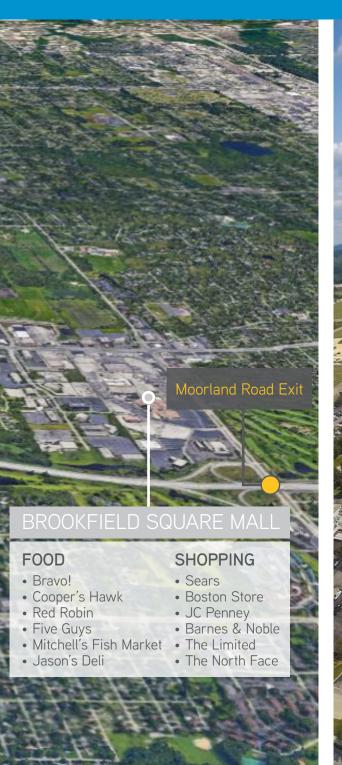

## **Property Highlights**

- > Single story, Class "A" Office Building
- > Atrium with curved glass and dramatic entrance
- > Adjacent to I-94 and Bluemound Road
- > Vast amount of surrounding retail and hospitality amenities
- > Idyllic park setting with beautiful pond views
- > On-site, first-class property management & maintenance staff
- > Double Tree Hotel with restaurant, meeting rooms and fitness center with lap pool and locker room, available with tenant discount