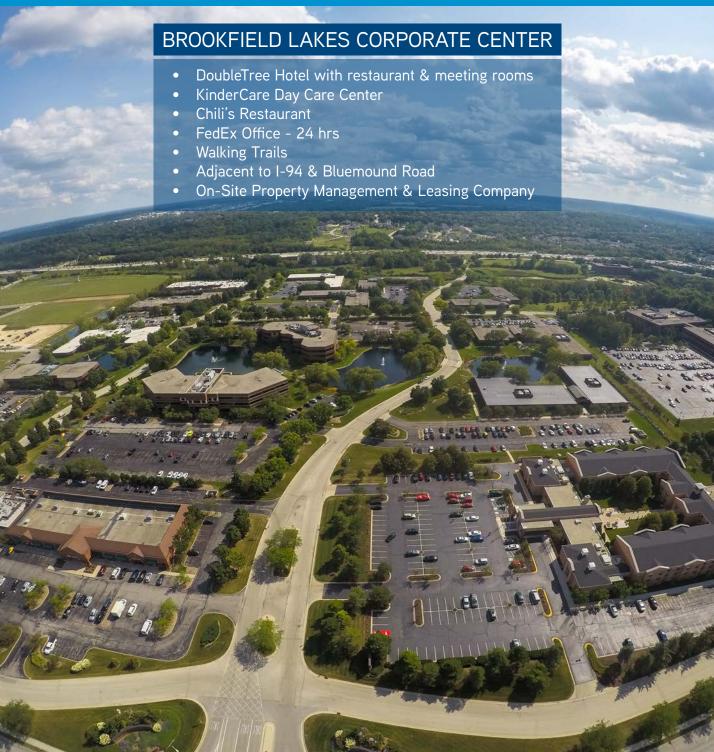

## **Property Highlights**

- > Single story, Class "A" Office Building
- > Atrium with curved glass and dramatic entrance
- > Adjacent to I-94 and Bluemound Road
- > Vast amount of surrounding retail and hospitality amenities
- > Idyllic park setting with beautiful pond views
- > On-site, first-class property management & maintenance staff
- > Double Tree Hotel with restaurant, meeting rooms and fitness center with lap pool and locker room, available with tenant discount