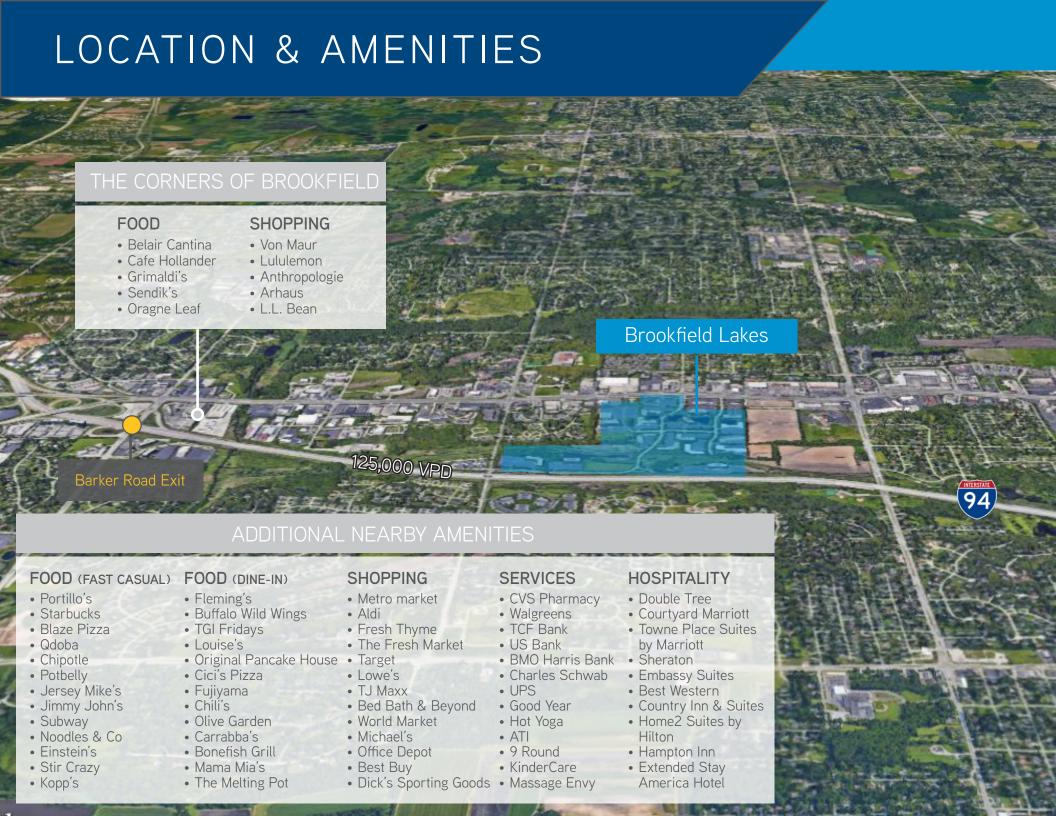

## **Property Highlights**

- > Single story, Class "A" Office Building
- > Atrium with curved glass and dramatic entrance
- > Adjacent to I-94 and Bluemound Road
- > Vast amount of surrounding retail and hospitality amenities
- > Idyllic park setting with beautiful pond views
- > On-site, first-class property management & maintenance staff
- > Double Tree Hotel with restaurant, meeting rooms and fitness center with lap pool and locker room, available with tenant discount