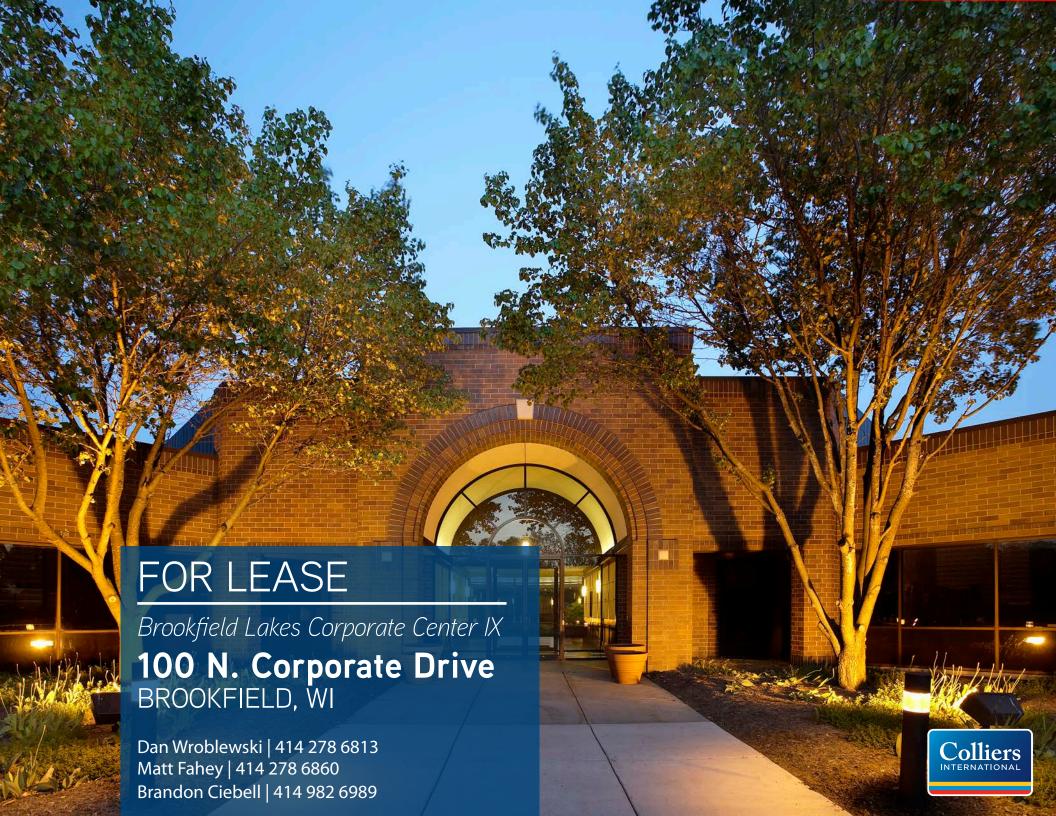

## BUILDING OVERVIEW

Address: 100 N. Corporate Drive

Brookfield, WI

Building Size: 33,964 Sq. Ft.

Availability: 1,660 RSF

Base Rental Rate: \$13.25 PSF NNN

**OpEx/Taxes:** \$8.40 PSF (2017 estimate)

Parking: 135 surface parking stalls (approx. 4/1,000 SF)

## **Property Highlights**

- > Single story, Class "A" Office Building
- > Atrium with curved glass and dramatic entrance
- > Adjacent to I-94 and Bluemound Road
- > Vast amount of surrounding retail and hospitality amenities
- > Idyllic park setting with beautiful pond views
- > On-site, first-class property management & maintenance staff
- > Double Tree Hotel with restaurant, meeting rooms and fitness center with lap pool and locker room, available with tenant discount