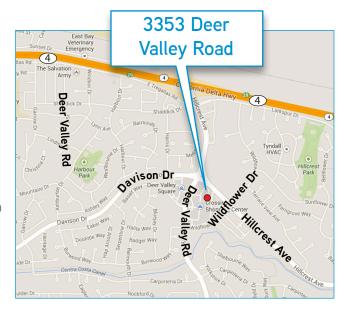

## Antioch, CA 11,311± SF Prime Retail Space

3353 DEER VALLEY ROAD, ANTIOCH, CA

## Project Highlights

- > 11,311± SF Adjacent to the Rite Aid Store
- > Sublease Term: Thru 2/1/2021
- Space is located in The Crossings Shopping Center Southeast Corner of Deer Valley Rd. & Hillcrest Ave.
- > Co-Anchor: Safeway
- > Good Visibility
- > Available Now Subject to Improvements
- > Rent Negotiable
- > Perfect for consignment, furniture/mattress stores, or children's school (with possibility to add outdoor play area)