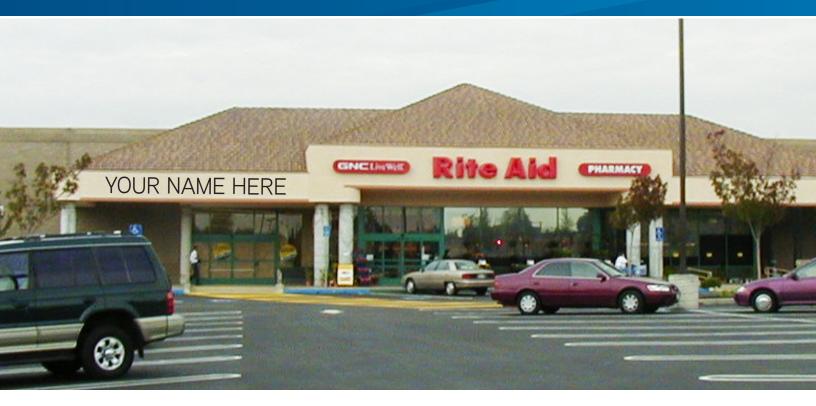

## Project Highlights

- > 11,311± SF Adjacent to the Rite Aid Store
- > Sublease Term: Thru 2/1/2021
- Space is located in The Crossings Shopping Center Southeast Corner of Deer Valley Rd. & Hillcrest Ave.
- > Co-Anchor: Safeway
- > Good Visibility
- > Available Now Subject to Improvements
- > Rent Negotiable
- > Perfect for consignment, furniture/mattress stores, or children's school (with possibility to add outdoor play area)