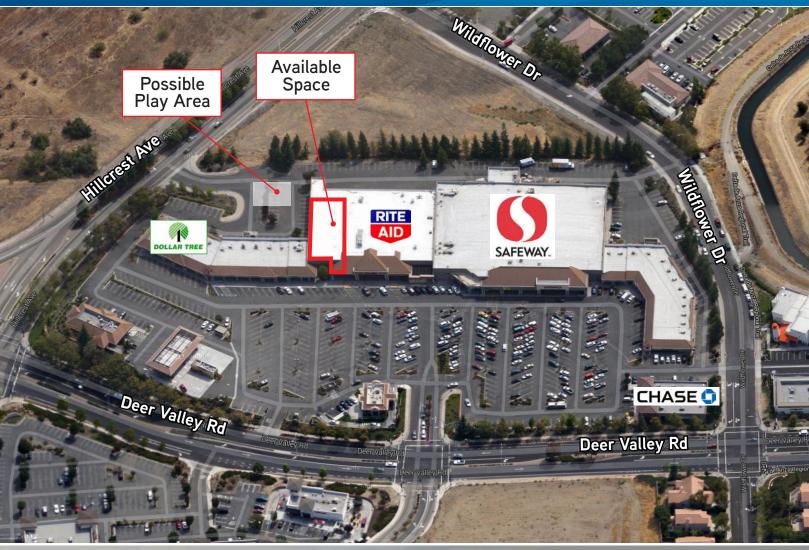

## Project Highlights

- > 11,311± SF Adjacent to the Rite Aid Store
- > Sublease Term: Thru 2/1/2021
- Space is located in The Crossings Shopping Center Southeast Corner of Deer Valley Rd. & Hillcrest Ave.
- > Co-Anchor: Safeway
- > Good Visibility
- > Available Now Subject to Improvements
- > Rent Negotiable
- > Perfect for consignment, furniture/mattress stores, or children's school (with possibility to add outdoor play area)