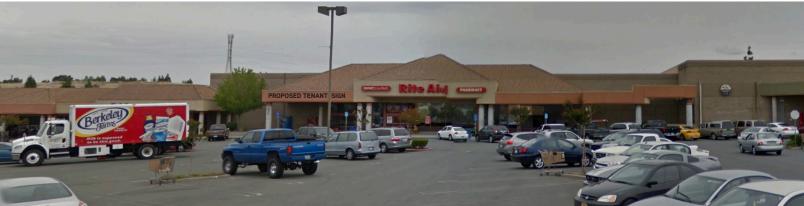

## Project Highlights

- > 11,311± SF Adjacent to the Rite Aid Store
- > Sublease Term: Thru 2/1/2021
- Space is located in The Crossings Shopping Center Southeast Corner of Deer Valley Rd. & Hillcrest Ave.
- > Co-Anchor: Safeway
- > Good Visibility
- > Available Now Subject to Improvements
- > Rent Negotiable
- > Perfect for consignment, furniture/mattress stores, or children's school (with possibility to add outdoor play area)