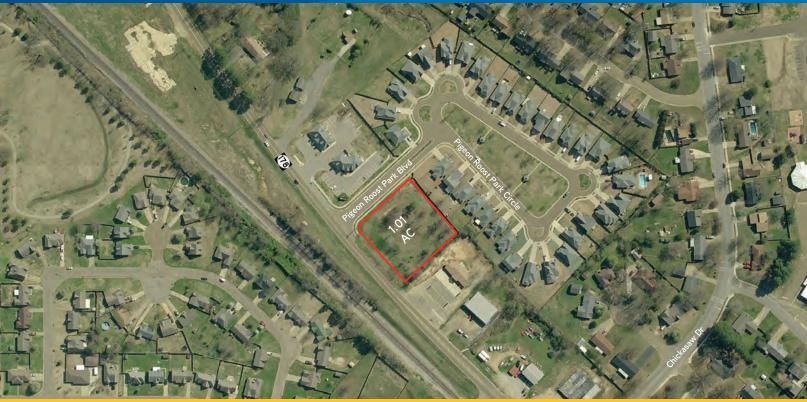

## MS-178 & Pigeon Roost Park Blvd.

THE PARK AT PIGEON ROOST, LOT 1, OLIVE BRANCH, MISSISSIPPI 38654

## **Property Features**

- > Great frontage on MS-178 between Hacks Cross Rd. and downtown Olive Branch
- > Perfect lot for small strip center or convenient store/gas station
- Minutes from I-22, Hwy 302, BNSF intermodal facility, and downtown Olive Branch
- > Zoned for C-2: Commercial Highway
- > Traffic Counts: MS-178 at Magnolia Dr. - 6,900 VPD
- > Located in a dense residential area near Olive Branch High School
- > Listing Price: \$99,500

## The Park at Pigeon Roost Lot 1 > Aerial

The Park at Pigeon Roost Lot 1 > Demographics

| 2015 Demographic Profile | 1.0 Mile | 3.0 Mile | 5.0 Mile |
|--------------------------|----------|----------|----------|
| Population               | 10,515   | 29,931   | 72,313   |
| Households               | 3,767    | 10,848   | 25,327   |
| Average Household Income | \$73,147 | \$78,937 | \$81,521 |
| Total Businesses         | 201      | 1,141    | 2,066    |
| Total Employees          | 2,318    | 12,804   | 24,043   |