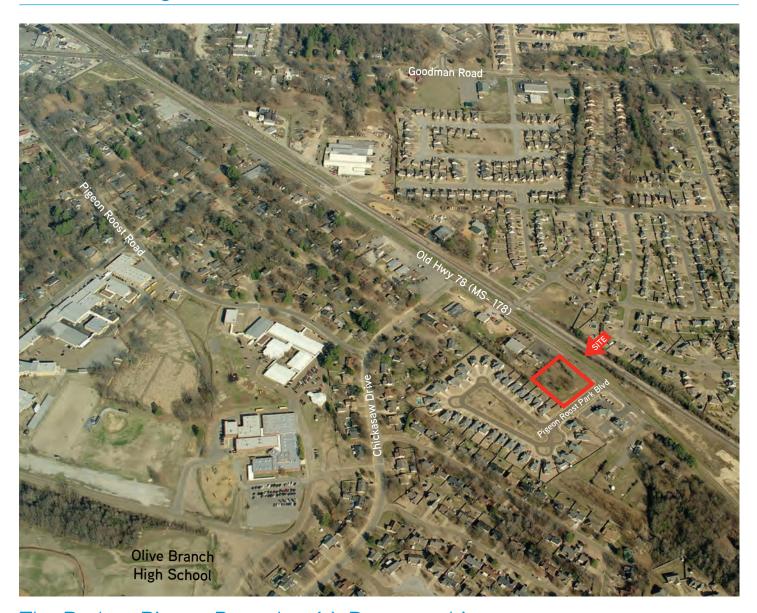

## MS-178 & Pigeon Roost Park Blvd.

THE PARK AT PIGEON ROOST, LOT 1, OLIVE BRANCH, MISSISSIPPI 38654

## **Property Features**

- > Great frontage on MS-178 between Hacks Cross Rd. and downtown Olive Branch
- > Perfect lot for small strip center or convenient store/gas station
- Minutes from I-22, Hwy 302, BNSF intermodal facility, and downtown Olive Branch
- > Zoned for C-2: Commercial Highway
- > Traffic Counts: MS-178 at Magnolia Dr. - 6,900 VPD
- > Located in a dense residential area near Olive Branch High School
- > Listing Price: \$99,500

## The Park at Pigeon Roost Lot 1 > Aerial

The Park at Pigeon Roost Lot 1 > Demographics

| 2015 Demographic Profile | 1.0 Mile | 3.0 Mile | 5.0 Mile |
|--------------------------|----------|----------|----------|
| Population               | 10,515   | 29,931   | 72,313   |
| Households               | 3,767    | 10,848   | 25,327   |
| Average Household Income | \$73,147 | \$78,937 | \$81,521 |
| Total Businesses         | 201      | 1,141    | 2,066    |
| Total Employees          | 2,318    | 12,804   | 24,043   |