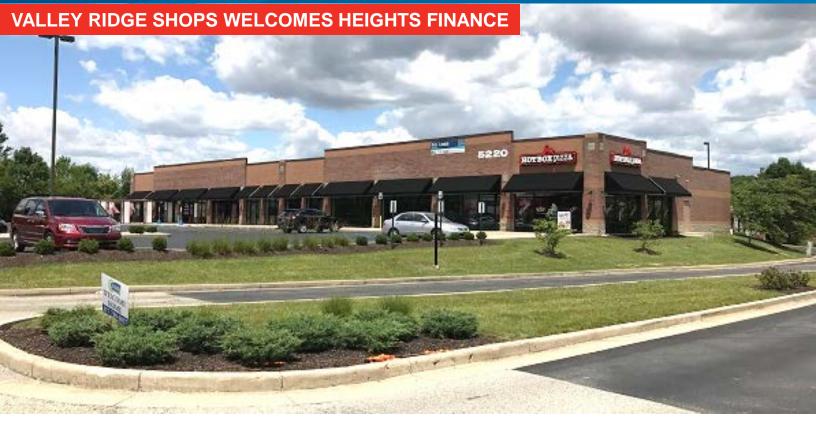

# Valley Ridge Shops

5220 E SOUTHPORT ROAD, INDIANAPOLIS, IN 46237

## Property Highlights

- Up to ± 5,600 contiguous square feet available for lease (divisible)
- > Aggressive lease rates (negotiable)
- > Tenant improvement allowance
- > Located in a primary retail corridor on East Southport Road
- Close proximity to Super Target, Staples, Home Depot, Kohl's, Menards and Meijer, which are demand generators
- Ample parking
- > Built-in customer base with Overlook Apartments
- > Traffic Count: ± 30,000 vehicles per day