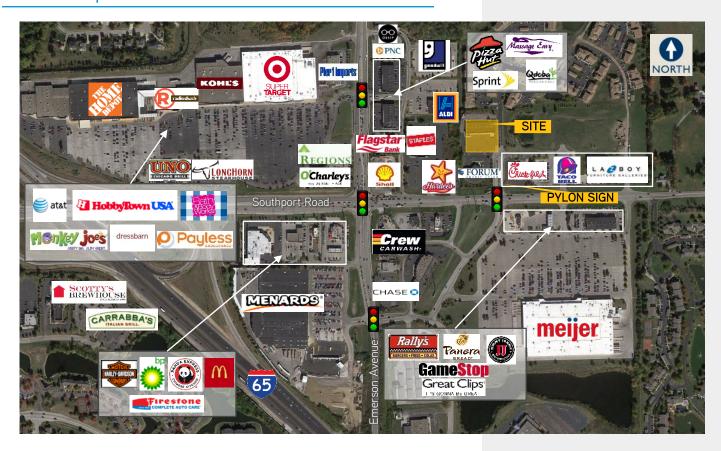

## Property Highlights

- Up to ± 5,600 contiguous square feet available for lease (divisible)
- > Aggressive lease rates (negotiable)
- > Tenant improvement allowance
- > Located in a primary retail corridor on East Southport Road
- Close proximity to Super Target, Staples, Home Depot, Kohl's, Menards and Meijer, which are demand generators
- Ample parking
- > Built-in customer base with Overlook Apartments
- > Traffic Count: ± 30,000 vehicles per day

## Aerial Map

| DEMOGRAPHICS                            |          |          |          |
|-----------------------------------------|----------|----------|----------|
|                                         | 1 Mile   | 3 Miles  | 5 Miles  |
| 2016 Population                         | 6,493    | 78,952   | 183,464  |
| 2021 Projected Population               | 6,869    | 82,683   | 192,509  |
| 2016 Total Households                   | 2,838    | 30,914   | 71,548   |
| 2021 Projected Households               | 2,993    | 32,171   | 74,597   |
| 2016 Average Household Income           | \$83,539 | \$66,564 | \$63,534 |
| 2021 Projected Average Household Income | \$94,303 | \$74,021 | \$70,639 |