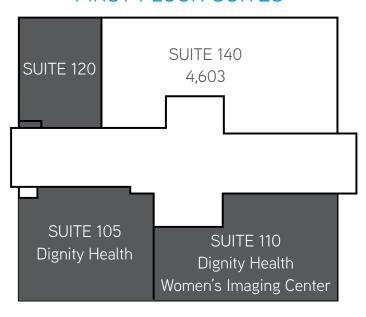

### **AVAILABILITY**

SUITE 140 | ±4,603 SF

SUITE 220 | ±2,600 SF

#### FIRST FLOOR SUITES