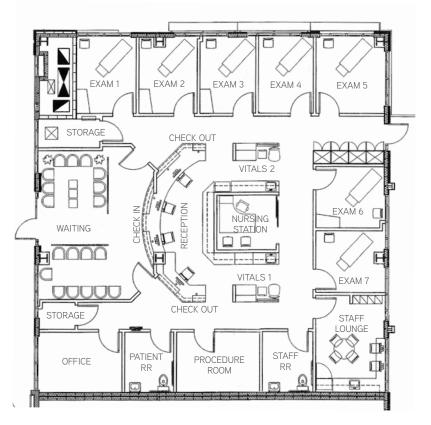

l Plaza

1725-1727 W. FRYE ROAD | CHANDLER, AZ





#### HIGHLIGHTS & FEATURES

- > Established medical building adjacent to Chandler Regional Hospital
- > Convenient access to Loop 101 & 202 freeways
- > Close to shopping, dining, and entertainment at Chandler Fashion Center

### **AVAILABILITY**

SUITE 140 | ±4,603 SF

SUITE 220 | ±2,600 SF

#### LEASE RATE

\$22.00/SF/NNN

PHILIP WURTH, CCIM Executive Vice President +1 480 655 3310 DIR +1 602 369 9261 MOB philip.wurth@colliers.com www.colliersevoffices.com

COLLIERS INTERNATIONAL 8360 E. Raintree Dr. | Suite 130 Scottsdale, AZ 85260 www.colliers.com/arizona

# FOR LEASE > HALSTED MEDICAL PLAZA

## SPACE PLAN | Suite 140 | ±4,603 SF



#### FIRST FLOOR SUITES



## FOR LEASE > HALSTED MEDICAL PLAZA

# SPACE PLAN | Suite 220 | ±2,600 SF



#### SECOND FLOOR SUITES





## **Demographics**



#### **POPULATION**

1 Mile 15,895 3 Mile 118,947

5 Mile 264,217



29,000 VPD travel on Dobson Rd. and Frye Rd.



# FOR LEASE > HALSTED MEDICAL PLAZA

### **AREA MAP**



PHILIP WURTH, CCIM
Executive Vice President
+1 480 655 3310 DIR
+1 602 369 9261 MOB
philip.wurth@colliers.com
www.collierseyoffices.com

This document/email has been prepared by Colliers International for advertising and general information only. Colliers International makes no guarantees, representations or warranties of any kind, expressed or implied, regarding the information including, but not limited to, warranties of content, accuracy and reliability. Any interested party should undertake their own inquiries as to the accuracy of the information. Colliers Int