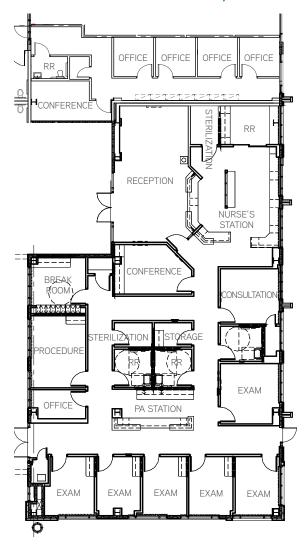

FOR LEASE > CLASS A MULTI-TENANT MEDICAL OFFICES

# Halsted Medical Plaza

1725-1727 W. FRYE ROAD | CHANDLER, AZ





#### HIGHLIGHTS & FEATURES

- > Established medical building adjacent to Chandler Regional Hospital
- > Convenient access to Loop 101 & 202 freeways
- > Close to shopping, dining, and entertainment at Chandler Fashion Center

### **AVAILABILITY**

SUITE 140 | ±4,603 SF

SUITE 220 | ±2,600 SF

#### LEASE RATE

\$22.00/SF/NNN

PHILIP WURTH, CCIM Executive Vice President +1 480 655 3310 DIR +1 602 369 9261 MOB philip.wurth@colliers.com www.colliersevoffices.com

COLLIERS INTERNATIONAL 8360 E. Raintree Dr. | Suite 130 Scottsdale, AZ 85260 www.colliers.com/arizona

# FOR LEASE > HALSTED MEDICAL PLAZA

## SPACE PLAN | Suite 140 | ±4,603 SF



#### FIRST FLOOR SUITES



## FOR LEASE > HALSTED MEDICAL PLAZA

# SPACE PLAN | Suite 220 | ±2,600 SF



#### SECOND FLOOR SUITES





## **Demographics**



#### **POPULATION**

1 Mile 15,895 3 Mile 118,947

5 Mile 264,217



29,000 VPD travel on Dobson Rd. and Frye Rd.



# FOR LEASE > HALSTED MEDICAL PLAZA

### **AREA MAP**



PHILIP WURTH, CCIM
Executive Vice President
+1 480 655 3310 DIR
+1 602 369 9261 MOB
philip.wurth@colliers.com
www.collierseyoffices.com

This document/email has been prepared by Colliers International for advertising and general information only. Colliers International makes no guarantees, representations or warranties of any kind, expressed or implied, regarding the information including, but not limited to, warranties of content, accuracy and reliability. Any