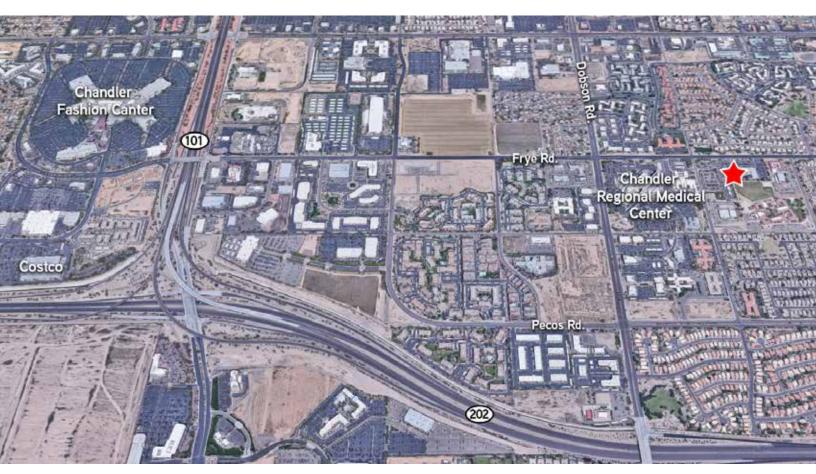

### PROPERTY AERIAL & DEMOGRAPHICS

1725-1727 W. Frye Rd. | Chandler, AZ

### AREA DEMOGRAPHICS

| Description                  | 1 Mile   | 3 Mile   | 5 Mile   |
|------------------------------|----------|----------|----------|
| 2017 Population              | 16,794   | 124,257  | 278,292  |
| 2022 Projected<br>Population | 18,120   | 134,483  | 300,455  |
| Median<br>Household Income   | \$63,720 | \$69,004 | \$77,329 |