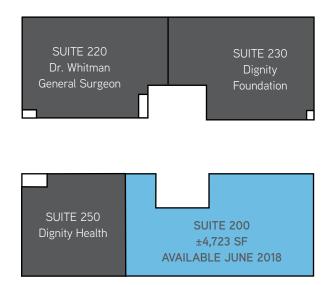

### **AVAILABILITY**

SUITE 200 | ±4,723 SF Available July 31, 2018

## SPACE PLAN | Suite 200 | ±4,723 SF | Available July 31, 2018