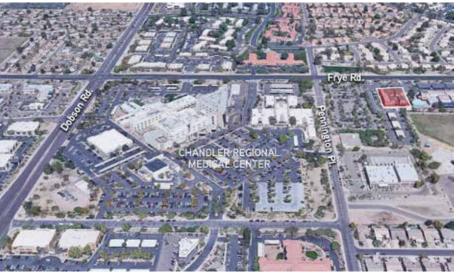

### PROPERTY AERIAL & DEMOGRAPHICS

1725-1727 W. Frye Rd. | Chandler, AZ

### AREA DEMOGRAPHICS

| Description                  | 1 Mile   | 3 Mile   | 5 Mile   |
|------------------------------|----------|----------|----------|
| 2017 Population              | 16,794   | 124,257  | 278,292  |
| 2022 Projected<br>Population | 18,120   | 134,483  | 300,455  |
| Median<br>Household Income   | \$63,720 | \$69,004 | \$77,329 |