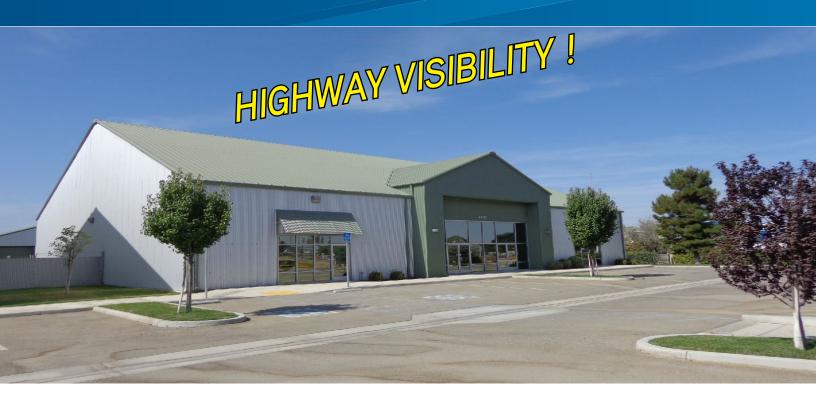

#### PROPERTY DESCRIPTION:

- Brand new construction never occupied
- Highway 58 frontage and visibility
- Clear Height 14' to 30'
- Two (2) 14' x 14' ground level roll-up doors per building
- Private, fenced and gated yards