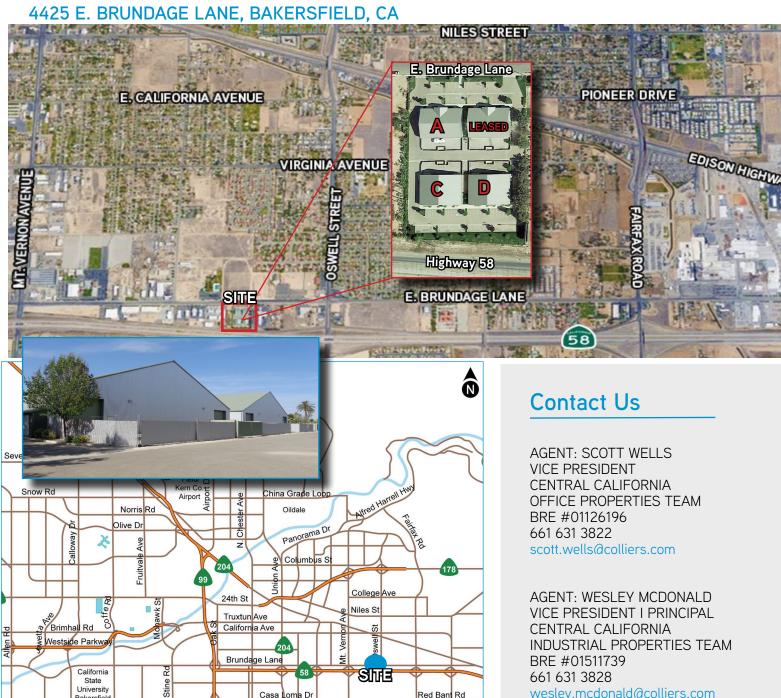

### **PROPERTY LOCATION:**

Subject property is located at 4425 E. Brundage Lane in Southeast Bakersfield with Highway 58 Frontage and nearby on/off ramps. Location offers easy access to Freeway 99.

### OFFICE/SHOWROOM/WAREHOUSE

Red Bant Rd

Muller Rd

Hermosa Rd

INDUSTRIAL PROPERTIES TEAM wesley.mcdonald@colliers.com

**COLLIERS INTERNATIONAL** 10000 Stockdale Hwy. #102 Bakersfield, CA 93311 www.colliers.com