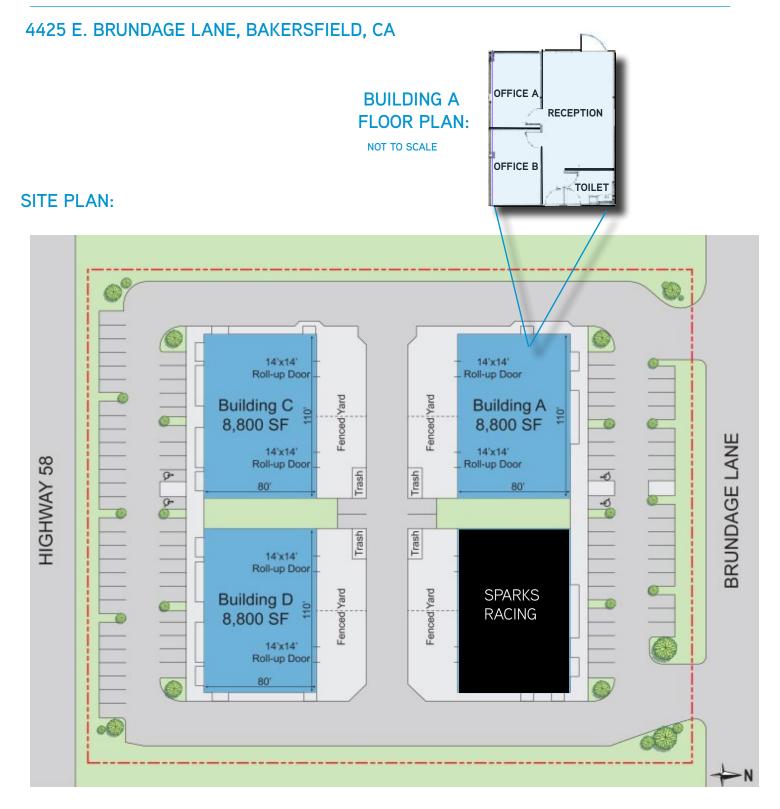

#### **AVAILABLE:**

\*Building A: 8,800 s.f.

\*includes approx. 810 s.f brand new office

Building C: 8,800 s.f. Building D: 8,800 s.f.

ALL buildings divisible to 4,400 s.f.