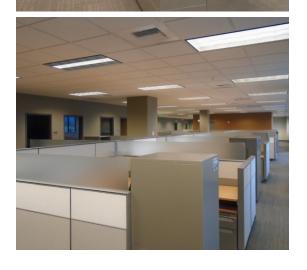

### 56,700 SF OFFICE | AVAILABLE IMMEDIATELY | PLUG & PLAY

Bellwether Gate, built in 2010, offers a subleasing opportunity of 56,700 square feet of office space, which is divisible to 8,525 SF on the fourth floor, and 48,175 SF on floors one, two and three. The first floor provides a dedicated reception area and cafeteria.

#### **PROPERTY FEATURES**

- 56,700 SF, divisible to:
  8,525 SF on the 4<sup>th</sup> floor;
  48,175 SF on Floors 1, 2 & 3
- :: Expansive water views
- " Plug and play with furniture
- :: CAT- 6 Cabling available
- 12-foot slab-to-slab offers high ceilings
- Building branding opportunity:Up to 4 building signs available
- :: Strong credit Sublandlord