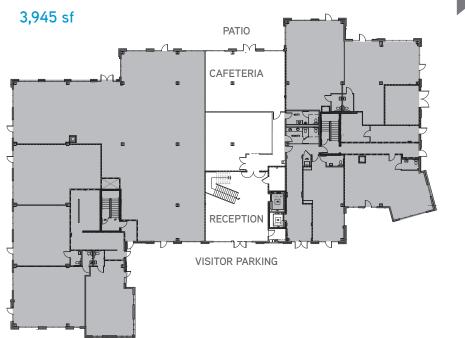

# FIRST FLOOR PLAN

CONTACT

SAM ZIEMBA +1 425 468 0706 sam.ziemba@colliers.com

JEFF LIVINGSTON +1 425 453 3130 jeff.livingston@colliers.com **COLLIERS INTERNATIONAL** +1 206 223 0866 www.colliers.com/seattle

### 56,700 SF OFFICE | AVAILABLE IMMEDIATELY | PLUG & PLAY

Bellwether Gate, built in 2010, offers a subleasing opportunity of 56,700 square feet of office space, which is divisible to 8,525 SF on the fourth floor, and 48,175 SF on floors one, two and three. The first floor provides a dedicated reception area and cafeteria.