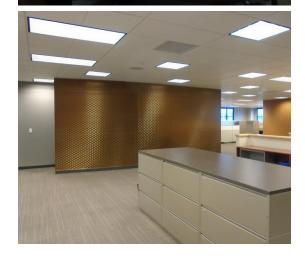

### 56,700 SF OFFICE | AVAILABLE IMMEDIATELY | PLUG & PLAY

Bellwether Gate, built in 2010, offers a subleasing opportunity of 56,700 square feet of office space, which is divisible to 8,525 SF on the fourth floor, and 48,175 SF on floors one, two and three. The first floor provides a dedicated reception area and cafeteria.

#### **PROPERTY FEATURES**

- 56,700 SF, divisible to:
  8,525 SF on the 4<sup>th</sup> floor;
  48,175 SF on Floors 1, 2 & 3
- :: Expansive water views
- " Plug and play with furniture
- :: CAT- 6 Cabling available
- 12-foot slab-to-slab offers high ceilings
- Building branding opportunity:Up to 4 building signs available
- :: Strong credit Sublandlord