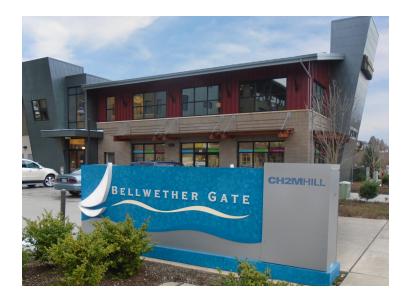

# **BELLWETHER GATE**21 BELLWETHER WAY : BELLINGHAM

### 56,700 SF OFFICE | AVAILABLE IMMEDIATELY | PLUG & PLAY

Bellwether Gate, built in 2010, offers a subleasing opportunity of 56,700 square feet of office space, which is divisible to 8,525 SF on the fourth floor, and 48,175 SF on floors one, two and three. The first floor provides a dedicated reception area and cafeteria.

#### BELLWETHER GATE

21 BELLWETHER WAY: BELLINGHAM