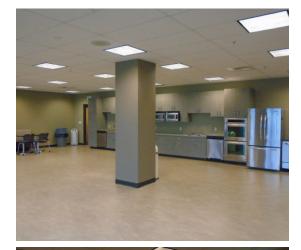

### 56,700 SF OFFICE | AVAILABLE IMMEDIATELY | PLUG & PLAY

Bellwether Gate, built in 2010, offers a subleasing opportunity of 56,700 square feet of office space, which is divisible to 8,525 SF on the fourth floor, and 48,175 SF on floors one, two and three. The first floor provides a dedicated reception area and cafeteria.