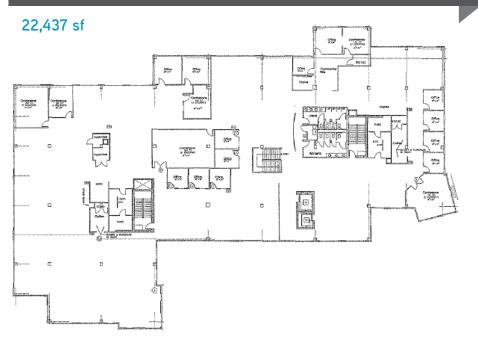

able
- 12-foot slab-to-slab offers high ceilings
- Building branding opportunity:Up to 4 building signs available
- :: Strong credit Sublandlord

- ... Building built in 2010
- 2.85 parking stalls per 1,000 RSF
- 162 mostly covered stalls, including 35 shared 2-hour stalls
- :: Core drills in conference rooms
- ... Master Lease Expires 8/31/2020
- Longer term available through landlord

#### CONTACT



## **BELLWETHER GATE**

21 BELLWETHER WAY: BELLINGHAM

## **FOR SUBLEASE**

# FIRST FLOOR PLAN













CONTACT

SAM ZIEMBA +1 425 468 0706 sam.ziemba@colliers.com

JEFF LIVINGSTON +1 425 453 3130 jeff.livingston@colliers.com **COLLIERS INTERNATIONAL** +1 206 223 0866 www.colliers.com/seattle



## **BELLWETHER GATE**

21 BELLWETHER WAY: BELLINGHAM

# FOR SUBLEASE

### THIRD FLOOR PLAN







### FOURTH FLOOR PLAN

8,525 sf



### CONTACT

SAM ZIEMBA +1 425 468 0706 sam.ziemba@colliers.com JEFF LIVINGSTON +1 425 453 3130 jeff.livingston@colliers.com COLLIERS INTERNATIONAL +1 206 223 0866 www.colliers.com/seattle