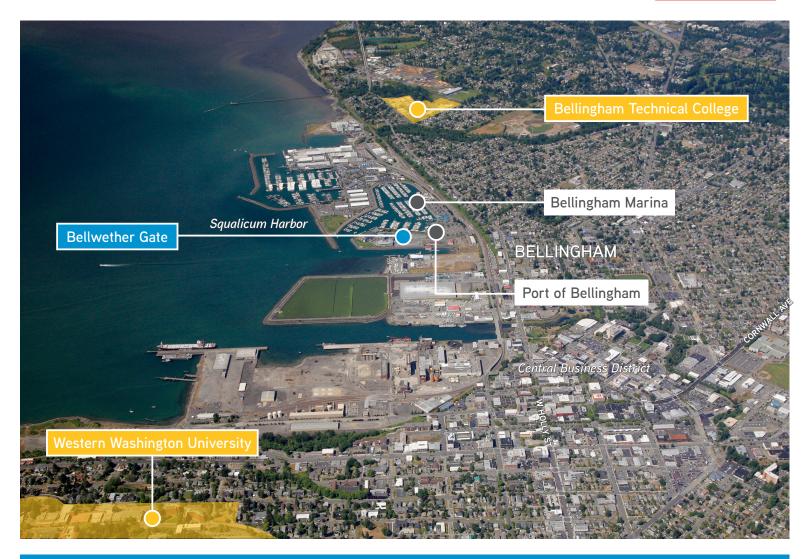

An excellent Bellingham location, the property is only 5 minutes from Interstate 5, and just 10 minutes from Bellingham Airport. Also directly adjacent to Sqalicum Harbor, onsite is a 1,400 slip marina offering two moorage basins for recreational, charter, and brokerage boats, and the largest commercial fishing fleet north of Seattle.

#### LOCATION HIGHLIGHTS

- .. 5 minutes from I-5
- :: 10 minutes to Bellingham Airport
- On-site Squalicum Harbor:1,400-slip marina
- Seaside walking and jogging trail
- Nearby Bellingham Tap Trail wth access to 8 breweries& taphouses
- :: On-site restaurants and hotel