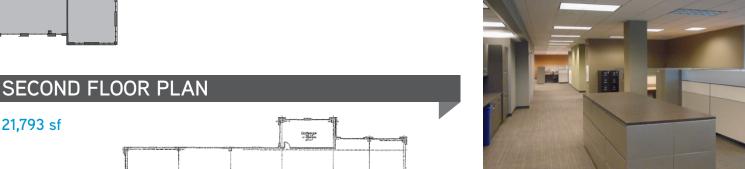

Tap Trail wth access to 8 breweries& taphouses
- :: On-site restaurants and hotel

#### **PROPERTY FEATURES**

- 56,700 SF, divisible to:
  8,525 SF on the 4<sup>th</sup> floor;
  48,175 SF on Floors 1, 2 & 3
- :: Expansive water views
- " Plug and play with furniture
- :: CAT- 6 Cabling available
- 12-foot slab-to-slab offers high ceilings
- Building branding opportunity:Up to 4 building signs available
- :: Strong credit Sublandlord

- ... Building built in 2010
- 2.85 parking stalls per 1,000 RSF
- 162 mostly covered stalls, including 35 shared 2-hour stalls
- :: Core drills in conference rooms
- ... Master Lease Expires 8/31/2020
- Longer term available through landlord

#### CONTACT



## **BELLWETHER GATE**

21 BELLWETHER WAY: BELLINGHAM

## **FOR SUBLEASE**

# FIRST FLOOR PLAN













CONTACT

SAM ZIEMBA +1 425 468 0706 sam.ziemba@colliers.com

JEFF LIVINGSTON +1 425 453 3130 jeff.livingston@colliers.com **COLLIERS INTERNATIONAL** +1 206 223 0866 www.colliers.com/seattle



## **BELLWETHER GATE**

21 BELLWETHER WAY: BELLINGHAM

# FOR SUBLEASE

### THIRD FLOOR PLAN







### FOURTH FLOOR PLAN

8,525 sf



### CONTACT

SAM ZIEMBA +1 425 468 0706 sam.ziemba@colliers.com JEFF LIVINGSTON +1 425 453 3130 jeff.livingston@colliers.com COLLIERS INTERNATIONAL +1 206 223 0866 www.colliers.com/seattle