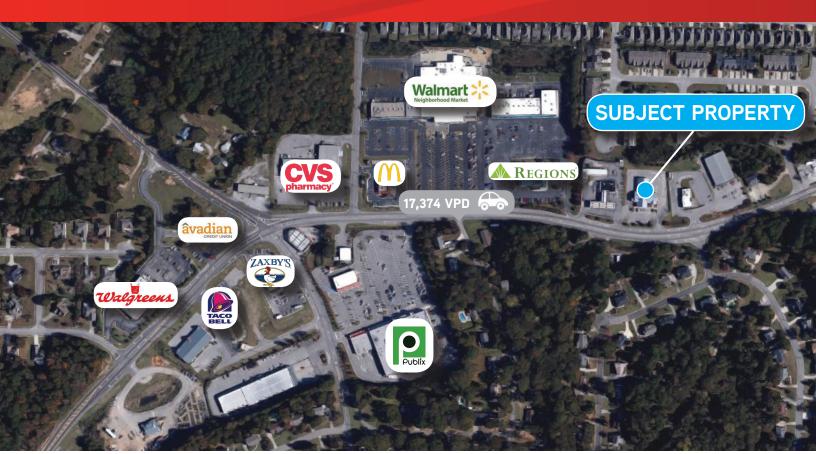

# Former Bank Branch

4949 HIGHWAY 17, HELENA, AL 35080 | SHELBY COUNTY

### **Building Specifications**

- > Former operating bank branch
- > Three drive through lanes
- > Walk up ATM access
- > High visibility on Highway 17 with pylon signage