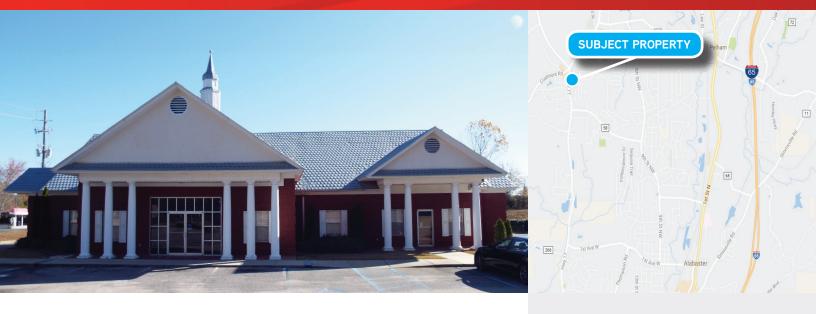

# Former Bank Branch

4949 HIGHWAY 17, HELENA, AL 35080 | SHELBY COUNTY

### Property Overview

- > Total Building Footage: ± 4,366 SF
- > Site: 1.24 Acres
- > Year Built: 2000
- > Zoning: B-2 General
- > Sale Price: \$995,000

### **Building Specifications**

- > Former operating bank branch
- > Three drive through lanes
- > Walk up ATM access
- > High visibility on Highway 17 with pylon signage