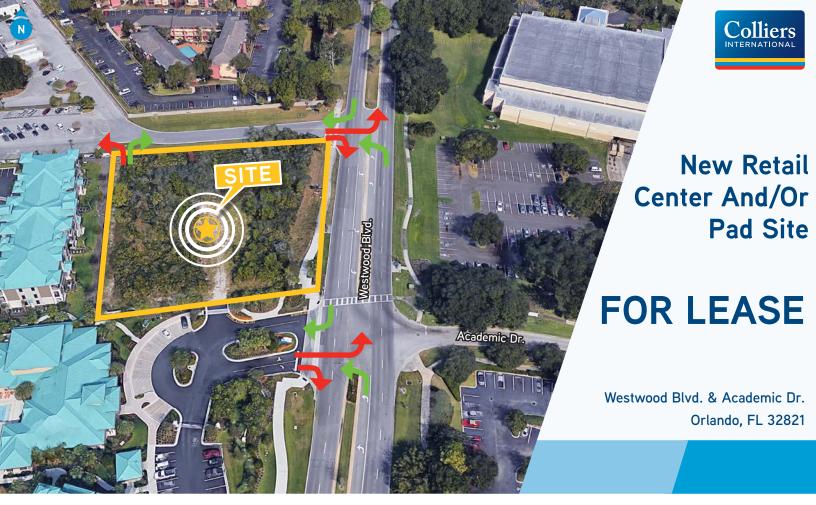

#### **PROPERTY HIGHLIGHTS**

- $1.56 \pm \text{ acres}$ , up to  $13,650 \pm \text{ SF}$  available for lease.
- Delivery: 2019.
- Full access/egress with two median cuts.
- Located just 2 miles from the Orange County Convention Center, the second largest convention center in the United States.
- Surrounded by more than 40,000 hotels in the International Drive tourist corridor.
- Easily accessible from Interstate 4.
- Great visibility and frontage.
- More than 68 million visitors to Orlando in 2016.
- Walking distance to Sea World.
- High volume restaurant trade area.

# MARKET AERIAL

This document has been prepared by Colliers International for advertising and general information only. Colliers International makes no guarantees, representations or warranties of any kind, expressed or implied, regarding the information including, but not limited to, warranties of content, accuracy and reliability. Any interested party should undertake their own inquiries as to the accuracy of the information. Colliers International excludes unequivocally all inferred or implied terms, conditions and warranties arising out of this document and excludes all liability for loss and damages arising there from. This publication is the copyrighted property of Colliers International and/or its licensor(s). ©2018. All rights reserved.