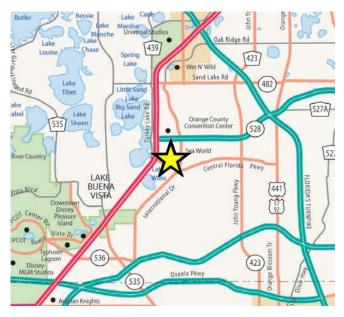

th two median cuts.
- Located just 2 miles from the Orange County Convention Center, the second largest convention center in the United States.
- Surrounded by more than 40,000 hotels in the International Drive tourist corridor.
- Easily accessible from Interstate 4.
- Great visibility and frontage.
- More than 68 million visitors to Orlando in 2016.
- Walking distance to Sea World.
- High volume restaurant trade area.

## AREA DEMOGRAPHICS

|                    | 3-Mile   | 5-Mile   | 10-Mile  |
|--------------------|----------|----------|----------|
| Population         | 40,412   | 116,926  | 589,095  |
| Daytime Population | 55,134   | 153,659  | 445,821  |
| Average HH Income  | \$93,411 | \$83,816 | \$70,147 |
| Households         | 13,939   | 40,648   | 207,470  |

## LOCATION MAP



## CONTACT US

Scott Corbin Executive Managing Director, Retail Services +1 407 362 6164 scott.corbin@colliers.com

#### **Colliers International**

255 S. Orange Avenue, Suite 1300 Orlando, FL 32801 www.colliers.com





# MARKET AERIAL



This document has been prepared by Colliers International for advertising and general information only. Colliers International makes no guarantees, representations or warranties of any kind, expressed or implied, regarding the information including, but not limited to, warranties of content, accuracy and reliability. Any interested party should undertake their own inquiries as to the accuracy of the information. Colliers International excludes unequivocally all inferred or implied terms, conditions and warranties arising out of this document and exclu