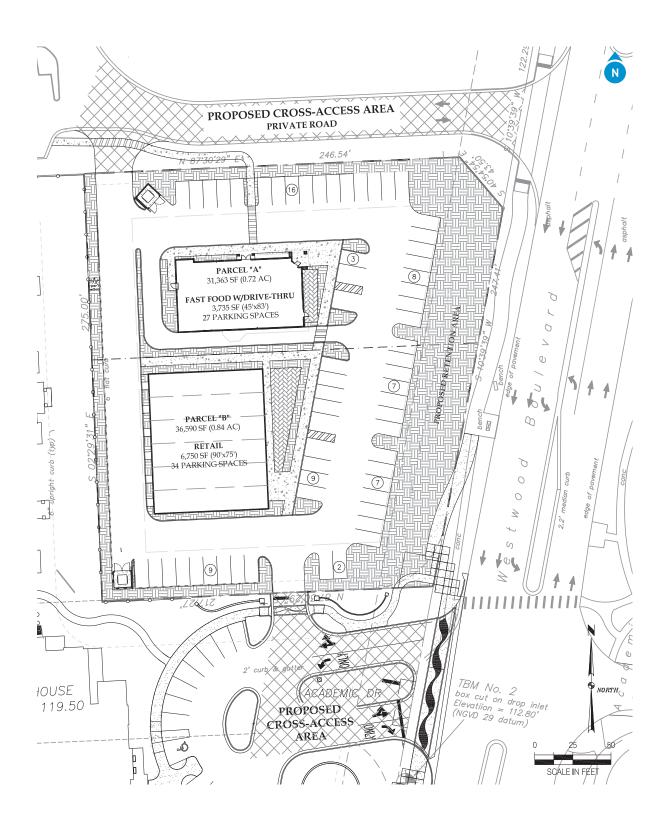

#### **PROPERTY HIGHLIGHTS**

- $1.56 \pm \text{ acres}$ , up to  $13,650 \pm \text{ SF}$  available for lease.
- Delivery: 2019.
- Full access/egress with two median cuts.
- Located just 2 miles from the Orange County Convention Center, the second largest convention center in the United States.
- Surrounded by more than 40,000 hotels in the International Drive tourist corridor.
- Easily accessible from Interstate 4.
- Great visibility and frontage.
- More than 68 million visitors to Orlando in 2016.
- Walking distance to Sea World.
- High volume restaurant trade area.