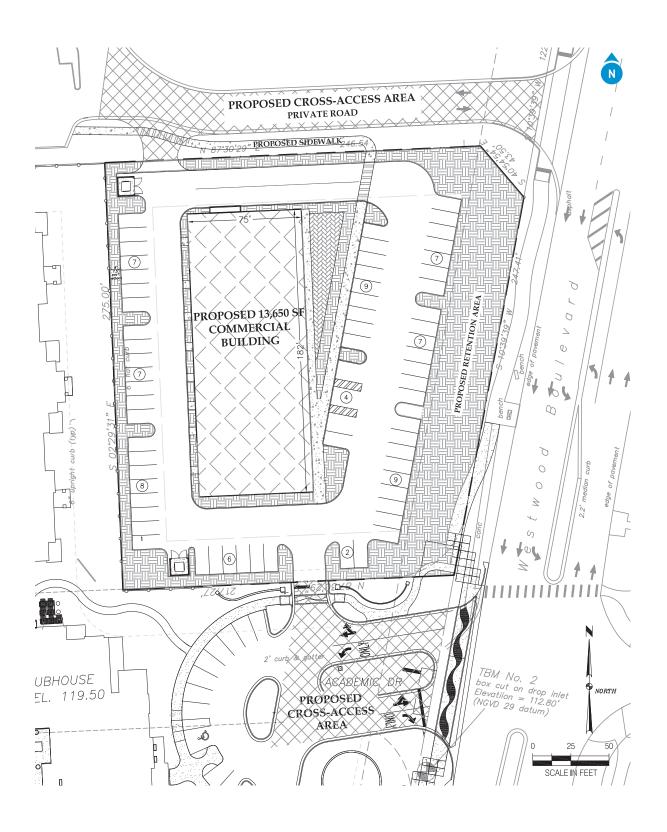

#### **PROPERTY HIGHLIGHTS**

- $1.56 \pm \text{ acres}$ , up to  $13,650 \pm \text{ SF}$  available for lease.
- Delivery: 2019.
- Full access/egress with two median cuts.
- Located just 2 miles from the Orange County Convention Center, the second largest convention center in the United States.
- Surrounded by more than 40,000 hotels in the International Drive tourist corridor.
- Easily accessible from Interstate 4.
- Great visibility and frontage.
- More than 68 million visitors to Orlando in 2016.
- Walking distance to Sea World.
- High volume restaurant trade area.