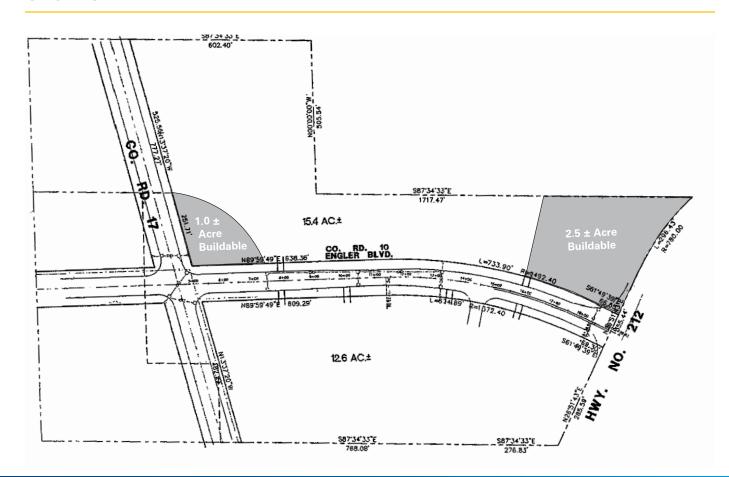

HASKA, MN



### **PRICE REDUCTION**

# Parcels from 1.0 - 2.25 Buildable Acres

- > Open zoning (except for multi-family)
- > Excellent visibility & access to Highway 212
- Additional wetland included at no cost for greenspace requirements
- > Convenient location

#### **CONTACT INFO:**

Bill Wardwell 952 897 7828 Minnetonka, MN bill.wardwell@colliers.com



# Chaska Rd & Engler Blvd Land > Property Information

#### **PROPERTY ADDRESS:**

Highway 212 & Engler Blvd Chaska, Minnesota

#### LOT SIZE:

2.25 Acres 1.0 Acre

## Sale Price

\$300,000 (\$3.44 PSF)

#### **ZONING:**

Commercial

• City is open to most uses except for Multi-Family

#### **AMENITIES:**

- Additional wetland included at no cost for greenspace requirements
- Excellent visibility & access to Highway 212

# Site Plan