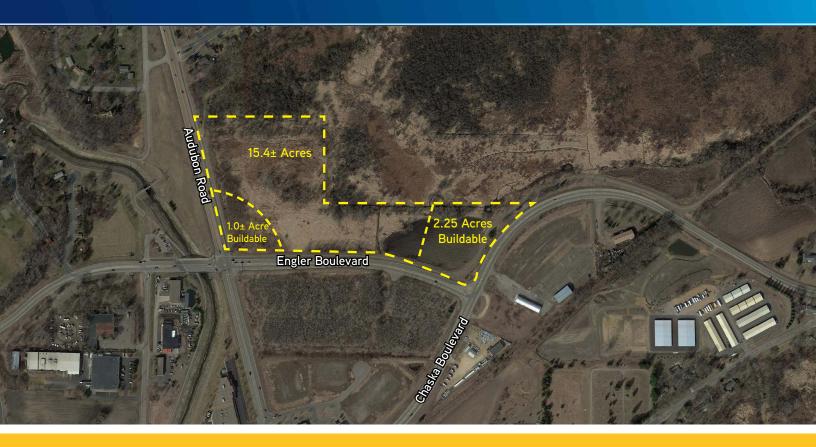

# Parcels from 1.0 - 2.25 Buildable Acres

- > Open zoning (except for multi-family)
- > Excellent visibility & access to Highway 212
- Additional wetland included at no cost for greenspace requirements
- > Convenient location

#### **PROPERTY ADDRESS:**

Highway 212 & Engler Blvd Chaska, Minnesota

#### LOT SIZE:

2.25 Acres 1.0 Acre

#### **AMENITIES:**

- Additional wetland included at no cost for greenspace requirements
- Excellent visibility & access to Highway 212