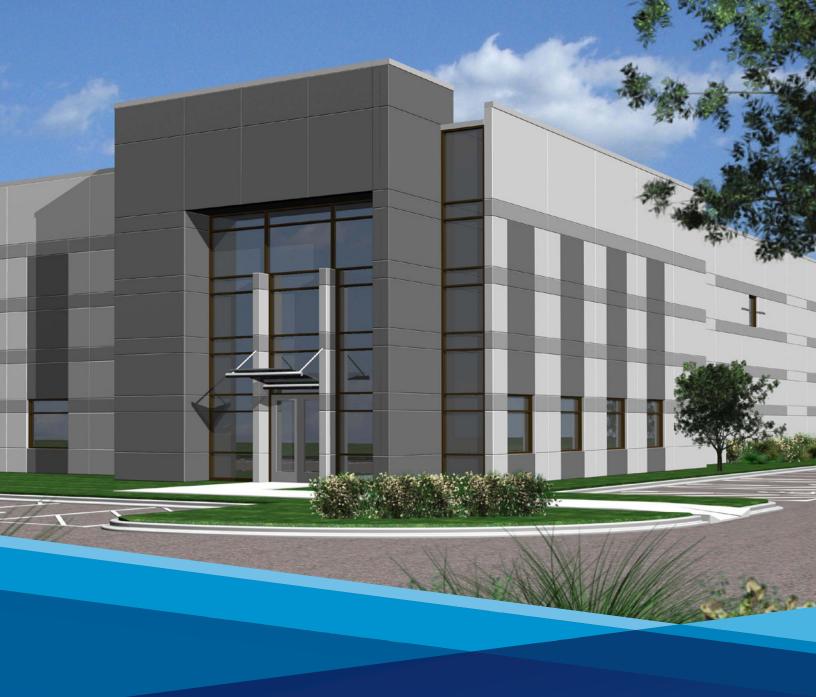

### 3419 Ritner Highway, Newville, PA

- > 1,215,240 SF (divisible) FOR SALE/LEASE
- > 85.3 acres of land
- > 570' x 2,130' building dimensions
- > Up to 40' ceiling heights permitted
- > ESFR sprinkler system
- > Column spacing to suit
- > 180 loading spaces opposite building: expandable to 438 trailer spaces
- > 200' truck court
- > 7" concrete floor