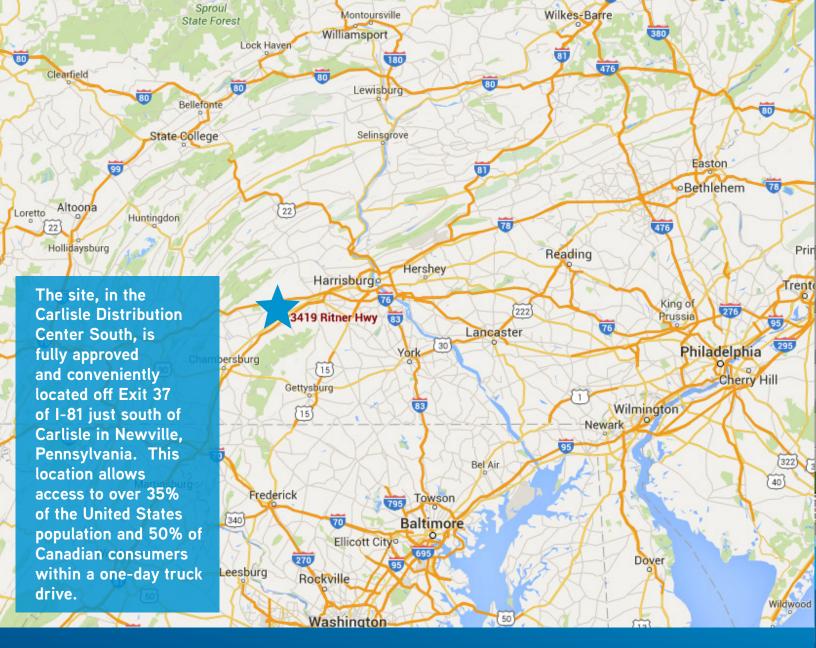

- > 60' loading bay
- > 4,000 amp; 480/277 volt; 3-phase
- > Zoned Industrial
- Located off Exit 37 of I-81
- > Region is home to many significant distribution facilities including:
  - Unilever
  - Whirlpool
  - Amazon
  - Ross Stores
  - Office Depot
  - SC Johnson
  - Mondelez (Kraft)