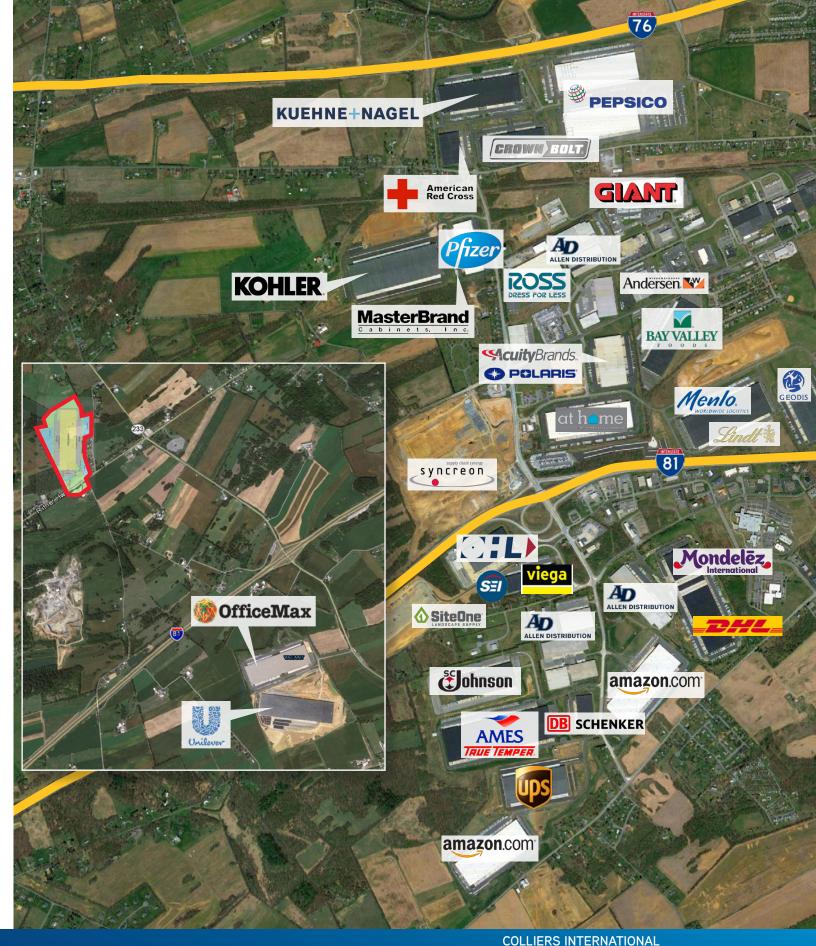

- > 60' loading bay
- > 4,000 amp; 480/277 volt; 3-phase
- > Zoned Industrial
- Located off Exit 37 of I-81
- > Region is home to many significant distribution facilities including:
  - Unilever
  - Whirlpool
  - Amazon
  - Ross Stores
  - Office Depot
  - SC Johnson
  - Mondelez (Kraft)