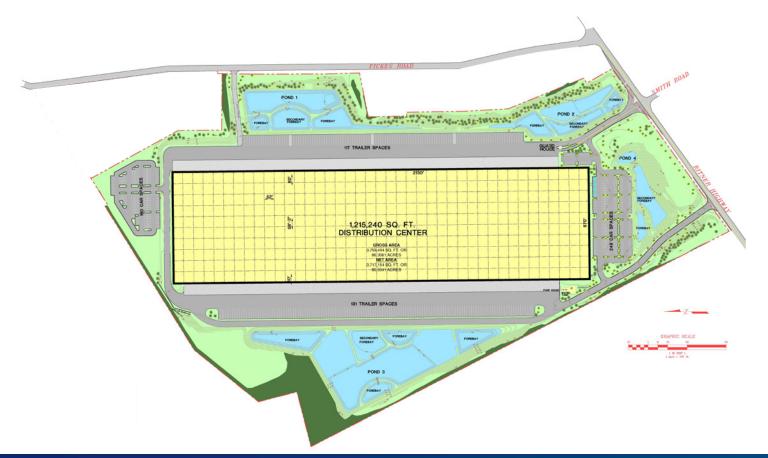

### 3419 Ritner Highway, Newville, PA

- > 1,215,240 SF (divisible) FOR SALE/LEASE
- > 85.3 acres of land
- > 570' x 2,130' building dimensions
- > Up to 40' ceiling heights permitted
- > ESFR sprinkler system
- > Column spacing to suit
- > 180 loading spaces opposite building: expandable to 438 trailer spaces
- > 200' truck court
- > 7" concrete floor

- > 60' loading bay
- > 4,000 amp; 480/277 volt; 3-phase
- > Zoned Industrial
- Located off Exit 37 of I-81
- > Region is home to many significant distribution facilities including:
  - Unilever
  - Whirlpool
  - Amazon
  - Ross Stores
  - Office Depot
  - SC Johnson
  - Mondelez (Kraft)