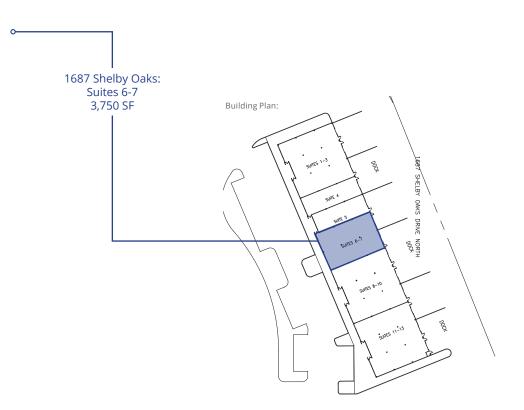

#### Floor Plan

Suites 6-7: 3,750 SF of industrial space

14′ clear height

1 dock door & 1 grade level door

Within minutes from Airport & BNSF Intermodal

Copyright © 2025 Colliers International. Information herein has been obtained from sources deemed reliable, however its accuracy cannot be guaranteed. The user is required to conduct their own due diligence and verification.