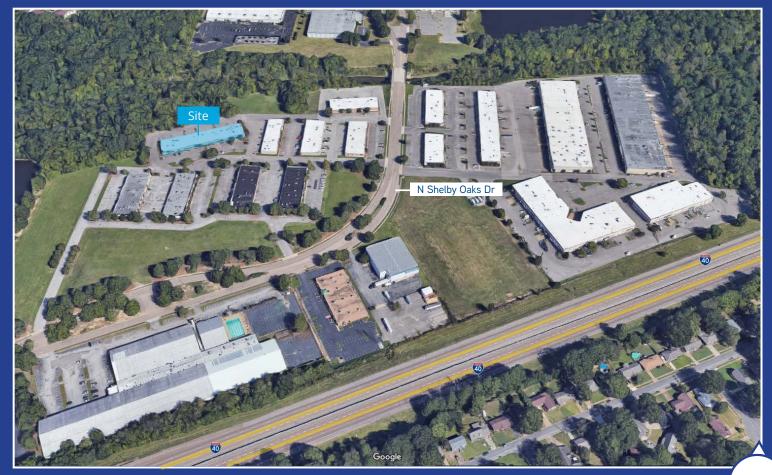

## Location

### Shelby Oaks Corporate Park | Building 12 1687 N. Shelby Oaks Drive Memphis, TN 38134

Located at the northeast quadrant of I-40 and Sycamore View and less than a mile from the convenient I-240/I-40 interchange, Shelby Oaks Corporate Park offers a prime Memphis location in an upscale environment presenting distribution, office and showroom space.