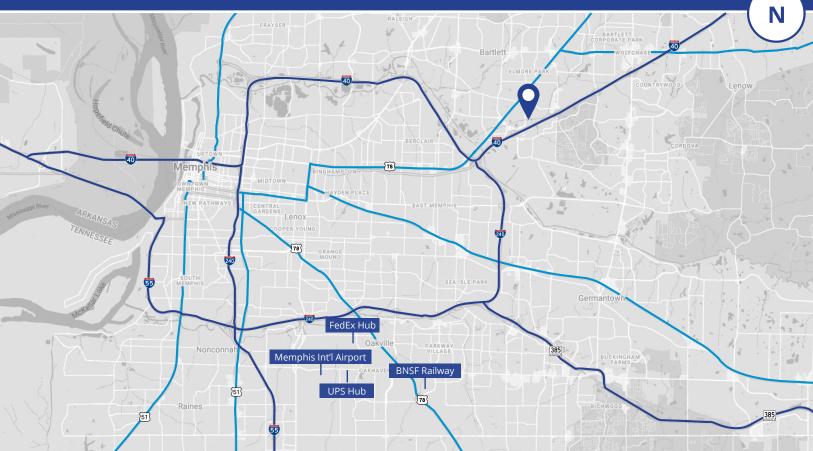

## Location

### Shelby Oaks Corporate Park | Building 12 1687 N. Shelby Oaks Drive Memphis, TN 38134

Located at the northeast quadrant of I-40 and Sycamore View and less than a mile from the convenient I-240/I-40 interchange, Shelby Oaks Corporate Park offers a prime Memphis location in an upscale environment presenting distribution, office and showroom space.

### **Building Specifications**

- Attractive business park atmosphere offering high-end office, showroom and warehouse space
- 24,375 SF of total building
- Suites 6-7: 3,750 SF of flex space available
- 1 dock high door, 1 grade level door
- 14' clear height
- First-floor private entry
- Immaculate grounds and landscaping
- Quick access to I-40 and I-240
- Surrounded by numerous amenities including Wolfchase Galleria, restaurants, banks, hotels and retail centers
- Convenient to Downtown Memphis, the Memphis International Airport, BNSF Intermodel Yard, and the FedEx and UPS hub facilities