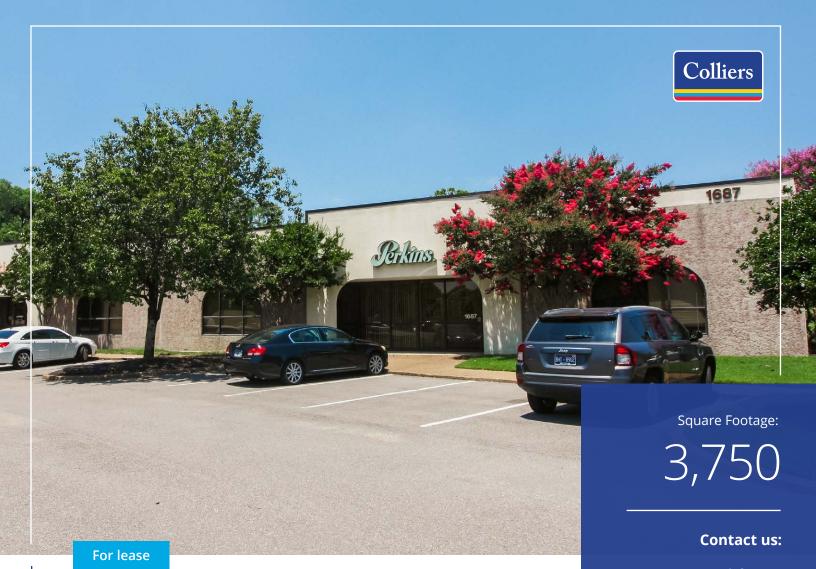

### Shelby Oaks Corporate Park | Building 12 1687 N. Shelby Oaks Drive Memphis, TN 38134

Located at the northeast quadrant of I-40 and Sycamore View and less than a mile from the convenient I-240/I-40 interchange, Shelby Oaks Corporate Park offers a prime Memphis location in an upscale environment presenting distribution, office and showroom space.

Suites 6-7: 3,750 SF of industrial space

14′ clear height

1 dock door & 1 grade level door

Within minutes from Airport & BNSF Intermodal

Copyright © 2025 Colliers International. Information herein has been obtained from sources deemed reliable, however its accuracy cannot be guaranteed. The user is required to conduct their own due diligence and verification.