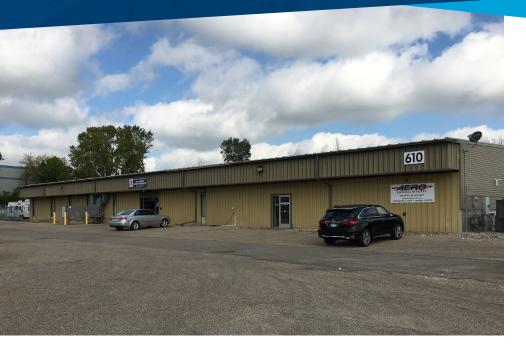

## THREE BUILDING COMPLEX AVAILABLE

Three buildings totaling 49,785 square feet on approximately 4.50 acres available for sale. Site offers fenced outside storage and visibility from Hwy 55. Only four miles west of the I-494/Hwy 55 intersection.

#### PROPERTY ADDRESS:

610-640 Hamel Road Medina, MN 55340

#### **BUILDING SQUARE FEET:**

49,785 square feet total • Three (3) buildings