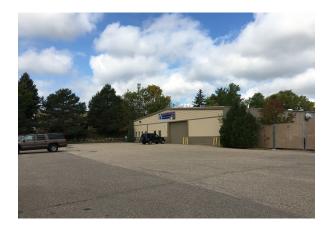

## THREE BUILDING COMPLEX AVAILABLE

Three buildings totaling 49,785 square feet on approximately 4.50 acres available for sale. Site offers fenced outside storage and visibility from Hwy 55. Only four miles west of the I-494/Hwy 55 intersection.

#### **BUILDING SQUARE FEET:**

49,785 square feet total • Three (3) buildings