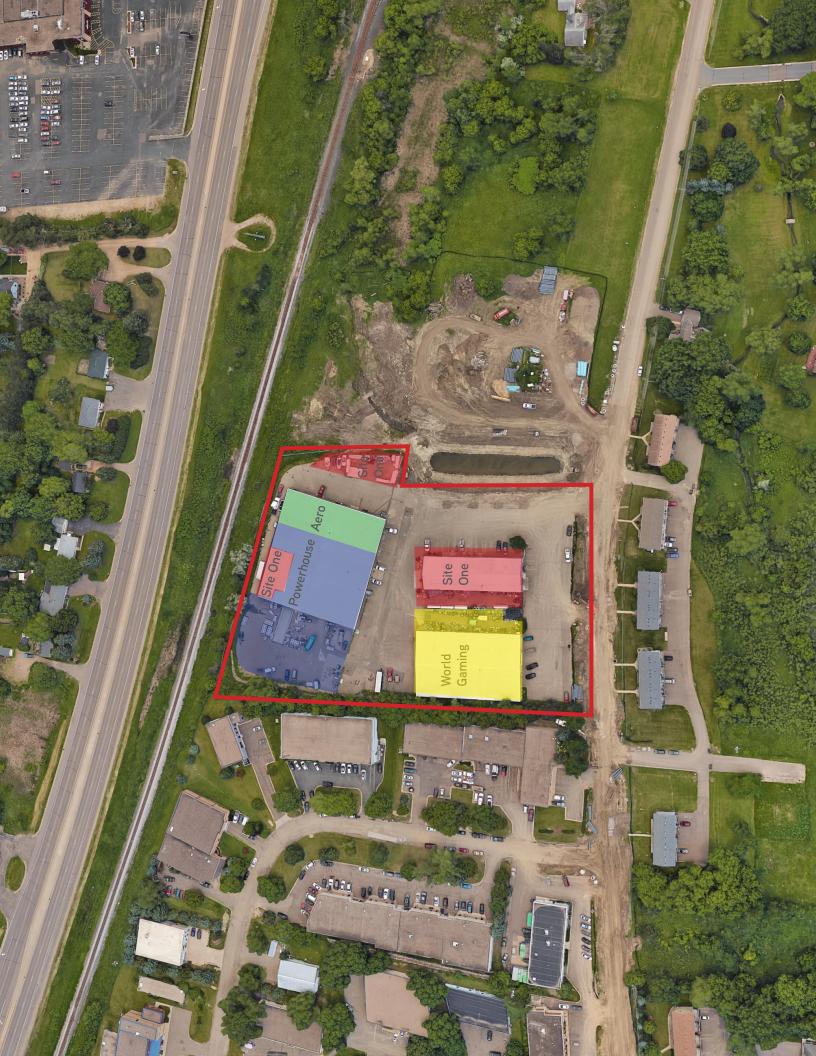

## THREE BUILDING COMPLEX AVAILABLE

Three buildings totaling 49,785 square feet on approximately 4.50 acres available for sale. Site offers fenced outside storage and visibility from Hwy 55. Only four miles west of the I-494/Hwy 55 intersection.

#### **BUILDING SQUARE FEET:**

49,785 square feet total • Three (3) buildings

#### CURRENTLY AVAILABLE: BUILDING 1:

26,185 square feet total • Three (3) drive-ins

• One (1) dock

#### BUILDING 2:

- 16,000 square feet total
- Four (4) drive-ins
- One (1) dock

#### **BUILDING 3:**

- 7,600 square feet total
- Two (2) drive-ins

LAND AREA: 4.50 acre site (approx.)

#### AMENITIES:

- Visibility from Hwy 55
- Air make-up & flammable waste trap
- Located four miles west of the intersection of I-494 and Hwy 55 at the convergence of Medina/Hamel/Plymouth (West Plymouth)
- Great opportunity for either investor or owner/user