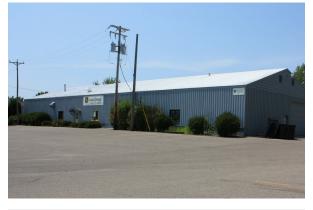

## THREE BUILDING COMPLEX AVAILABLE

Three buildings totaling 49,785 square feet on approximately 4.50 acres available for sale. Site offers fenced outside storage and visibility from Hwy 55. Only four miles west of the I-494/Hwy 55 intersection.

#### **BUILDING SQUARE FEET:**

49,785 square feet total • Three (3) buildings