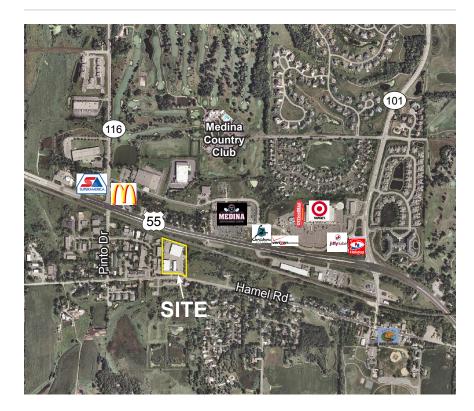

## THREE BUILDING COMPLEX AVAILABLE

Three buildings totaling 49,785 square feet on approximately 4.50 acres available for sale. Site offers fenced outside storage and visibility from Hwy 55. Only four miles west of the I-494/Hwy 55 intersection.

#### AMENITIES:

- Visibility from Hwy 55
- Air make-up & flammable waste trap
- Located four miles west of the intersection of I-494 and Hwy 55 at the convergence of Medina/Hamel/Plymouth (West Plymouth)
- Great opportunity for either investor or owner/user