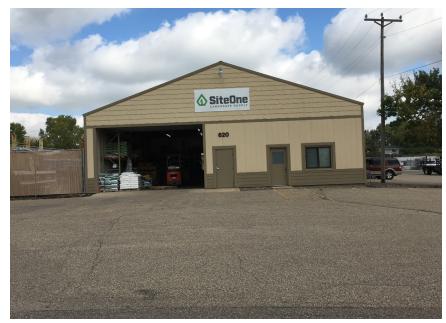

#### BUILDING 2:

- 16,000 square feet total
- Four (4) drive-ins
- One (1) dock

#### **BUILDING 3:**

- 7,600 square feet total
- Two (2) drive-ins

LAND AREA: 4.50 acre site (approx.)