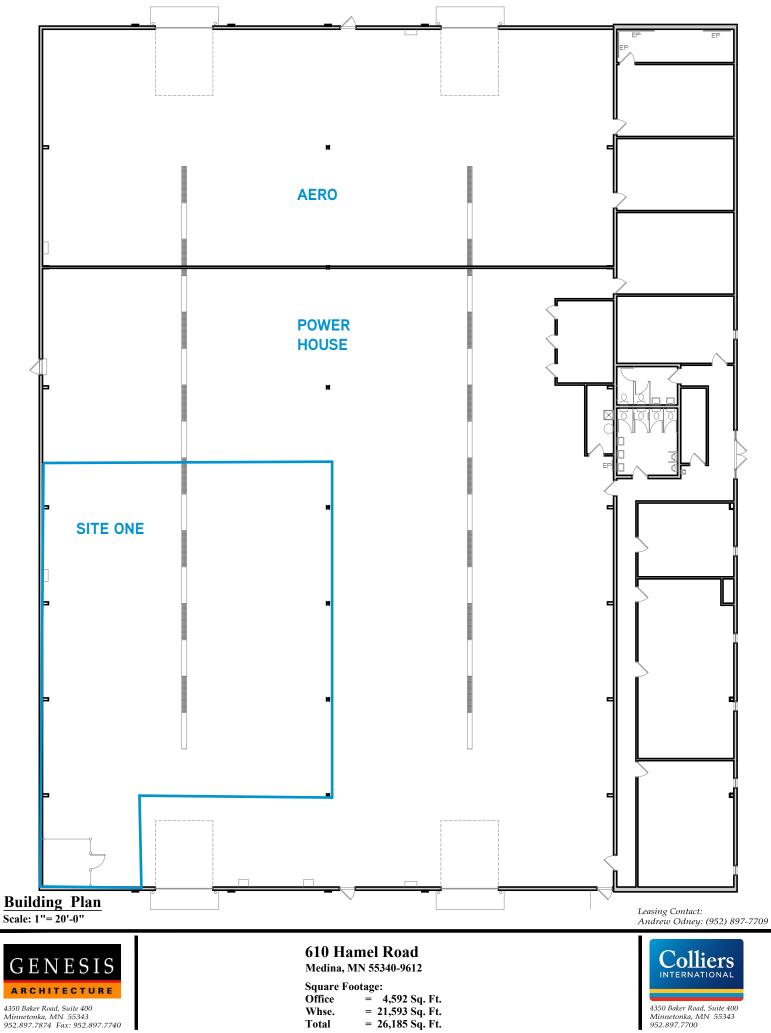

#### CURRENTLY AVAILABLE: BUILDING 1:

26,185 square feet total • Three (3) drive-ins

• One (1) dock