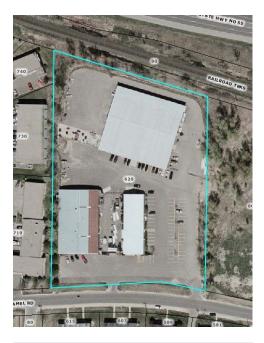

## THREE BUILDING COMPLEX AVAILABLE

Three buildings totaling 49,785 square feet on approximately 4.50 acres available for sale. Site offers fenced outside storage and visibility from Hwy 55. Only four miles west of the I-494/Hwy 55 intersection.

## **BUILDING AMENITIES**

- > 3 building site 49,785 SF
- > Flexible space options for an owner/user
- > 4.50 (approx.) acre lot
- > 1 acre fenced in outside storage
- > Air make-up system
- > 60' x 25' column spacing in large building
- > 14' clear

#### **BUILDING 3:**

- 7,600 square feet total
- Two (2) drive-ins

LAND AREA: 4.50 acre site (approx.)