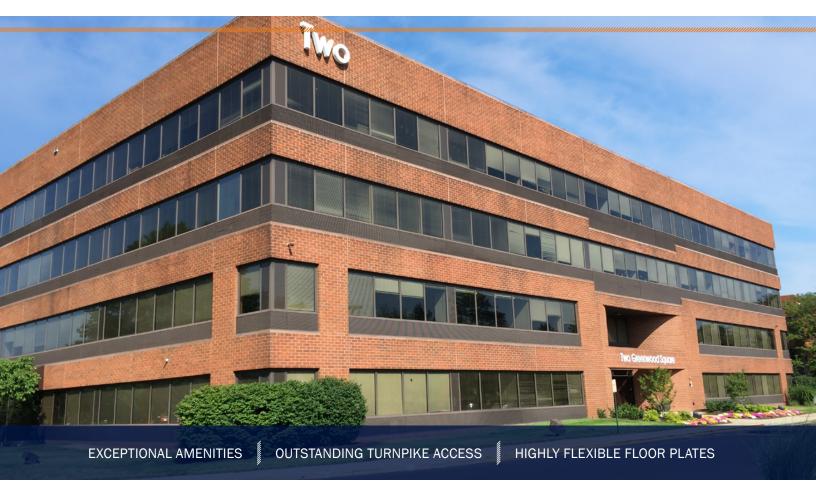

## Greenwood Square

BUILDING TWO, 3331 STREET ROAD BENSALEM, PA

# New Ownership Dedicated to the Tenant Experience

Greenwood Square is a landmark Bucks County office complex located just a half mile from the Pennsylvania Turnpike Bensalem EZ-Pass exit and Route 1, and located 2.5 miles from I-95. There are plenty of amenities within walking distance, including an Applebee's and TGI Friday's on site, and Parx Casino directly adjacent to the property. The common areas have been recently upgraded, and tenants can enjoy modern amenities such as a conference center with free WiFi, an electric car charging station, and a freshvending micro market.

#### **EXCEPTIONAL AMENITIES & ACCESS**