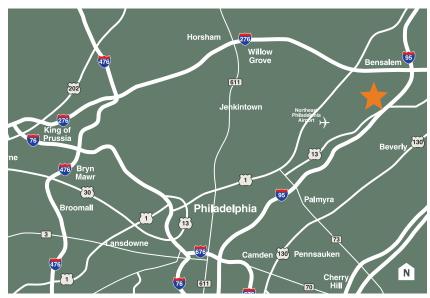

# New Ownership Dedicated to the Tenant Experience

Greenwood Square is a landmark Bucks County office complex located just a half mile from the Pennsylvania Turnpike Bensalem EZ-Pass exit and Route 1, and located 2.5 miles from I-95. There are plenty of amenities within walking distance, including an Applebee's and TGI Friday's on site, and Parx Casino directly adjacent to the property. The common areas have been recently upgraded, and tenants can enjoy modern amenities such as a conference center with free WiFi, an electric car charging station, and a freshvending micro market.

### Travel Times

Philadelphia
20 MINUTES

Scutters Falls Bridge 15 MINUTES

Trenton-Mercer Airport 20 MINUTES

Philadelphia International Airport

30 MINUTES

#### **Features**

- · Full service leases with utilities included
- · Half mile from the Pennsylvania Turnpike Bensalem EZ-Pass exit, Route 1, and 2.5 miles to I-95