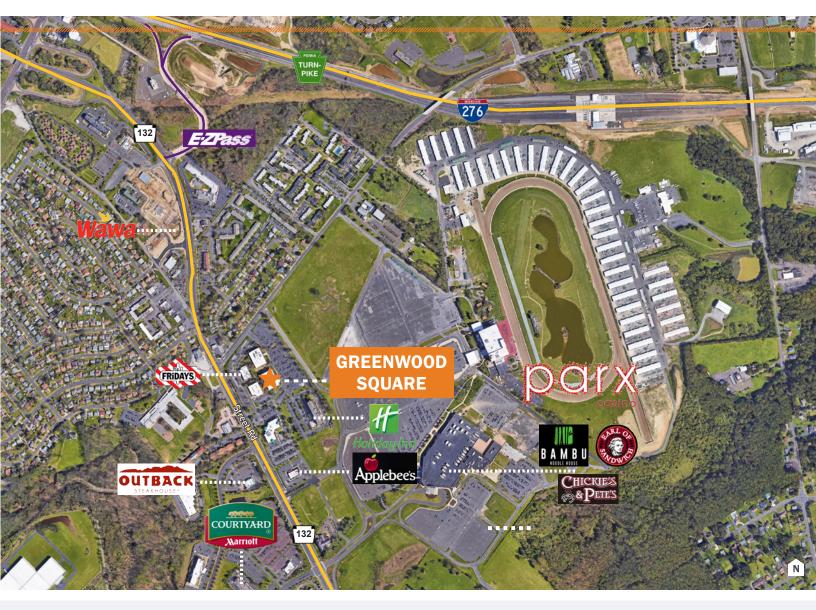

# New Ownership Dedicated to the Tenant Experience

Greenwood Square is a landmark Bucks County office complex located just a half mile from the Pennsylvania Turnpike Bensalem EZ-Pass exit and Route 1, and located 2.5 miles from I-95. There are plenty of amenities within walking distance, including an Applebee's and TGI Friday's on site, and Parx Casino directly adjacent to the property. The common areas have been recently upgraded, and tenants can enjoy modern amenities such as a conference center with free WiFi, an electric car charging station, and a freshvending micro market.

#### **Amenities**

- · Freshvending micro market
- · New common area upgrades
- · Conference center with free WiFi
- · Electric car charging station
- · On-site maintenance
- FedEx and UPS on-site pick up
- · Directly adjacent to Parx Casino with Applebee's and TGI Friday's on

#### **Features**

- · Full service leases with utilities included
- · Half mile from the Pennsylvania Turnpike Bensalem EZ-Pass exit, Route 1, and 2.5 miles to I-95