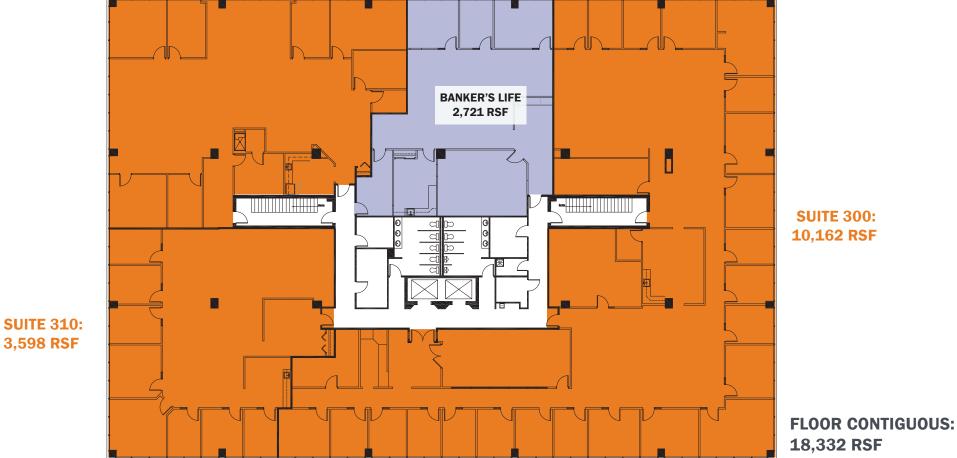

Vacant Leased

BUILDING TWO, 3331 STREET ROAD, BENSALEM, PA | THIRD FLOOR

3,598 RSF

Brookwood

Matthew Shanahan Senior Vice President +1 215 928 7560 matthew.shanahan@colliers.com

Brian Sherlock Senior Vice President +1 856 780 3594 brian.sherlock@colliers.com