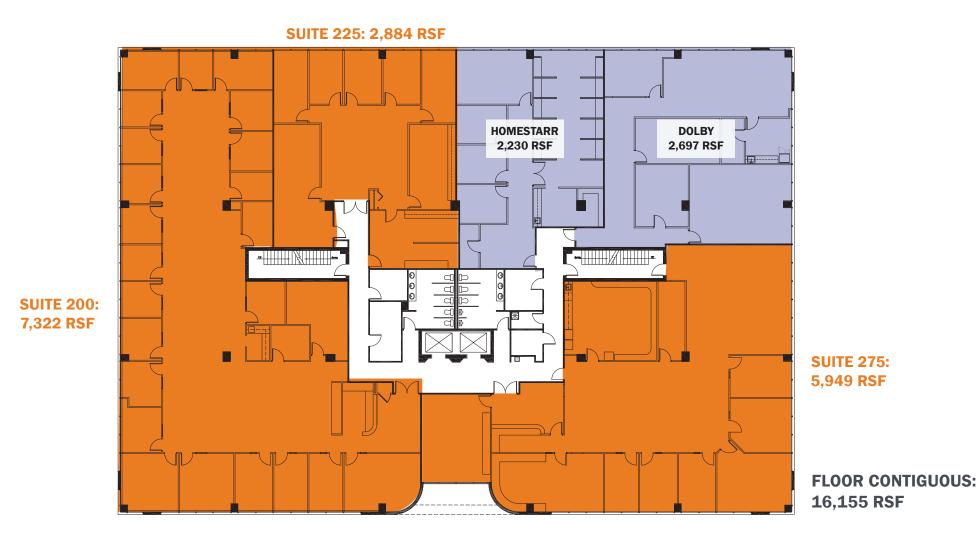

Vacant Leased

BUILDING TWO, 3331 STREET ROAD, BENSALEM, PA | SECOND FLOOR

B Brookwood

Matthew Shanahan Senior Vice President +1 215 928 7560 matthew.shanahan@colliers.com Brian Sherlock Senior Vice President +1 856 780 3594 brian.sherlock@colliers.com