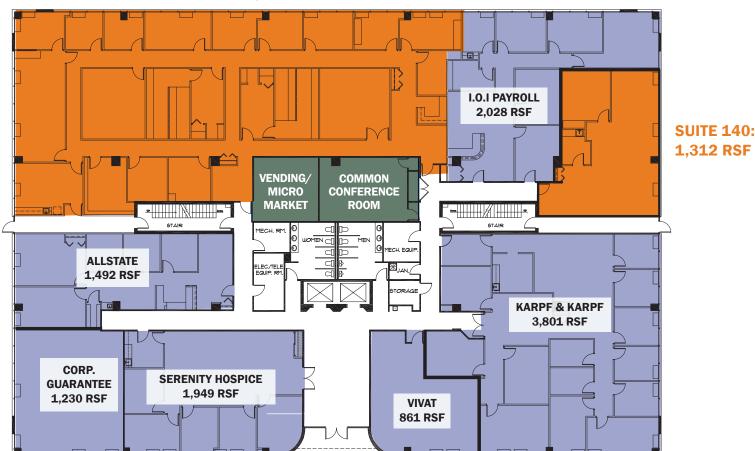

BUILDING TWO, 3331 STREET ROAD, BENSALEM, PA | FIRST FLOOR

SUITE 130: 6,356 RSF

Matthew Shanahan Senior Vice President +1 215 928 7560 matthew.shanahan@colliers.com Brian Sherlock Senior Vice President +1 856 780 3594 brian.sherlock@colliers.com