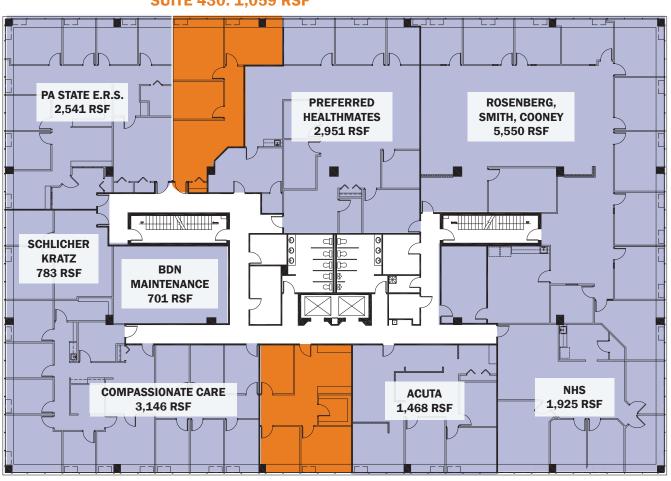

Vacant Leased

#### BUILDING TWO, 3331 STREET ROAD, BENSALEM, PA | FOURTH FLOOR

SUITE 430: 1,059 RSF

**SUITE 407: 937 RSF** 

Matthew Shanahan Senior Vice President +1 215 928 7560 matthew.shanahan@colliers.com

Brian Sherlock Senior Vice President +1 856 780 3594 brian.sherlock@colliers.com