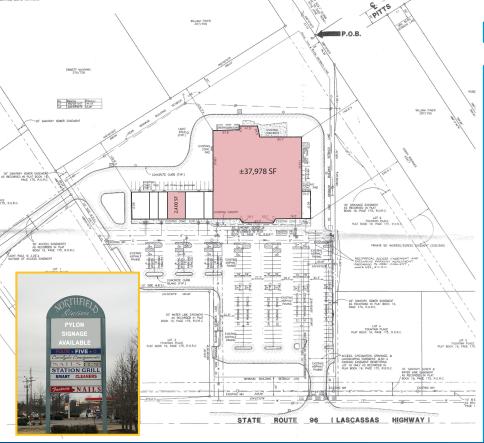

# Northfield Station

2033-2063 LASCASSAS PIKE, MURFREESBORO, TN 37130

## Features / Highlights

- > Rare ±37,978 SF anchor space opportunity for lease
- > 2,400 SF shop space for lease
- > Strategically positioned in proximity to the fully signalized intersection of Lascassas Pike & East Northfield Boulevard
- > Densely populated area in excess of 63,600 within a three mile radius
- > Traffic counts in excess of 25,200 on E Northfield Blvd and 13,880 on Lascassas Pike
- > Consumer Expenditures exceed \$1.24B within a three mile radius