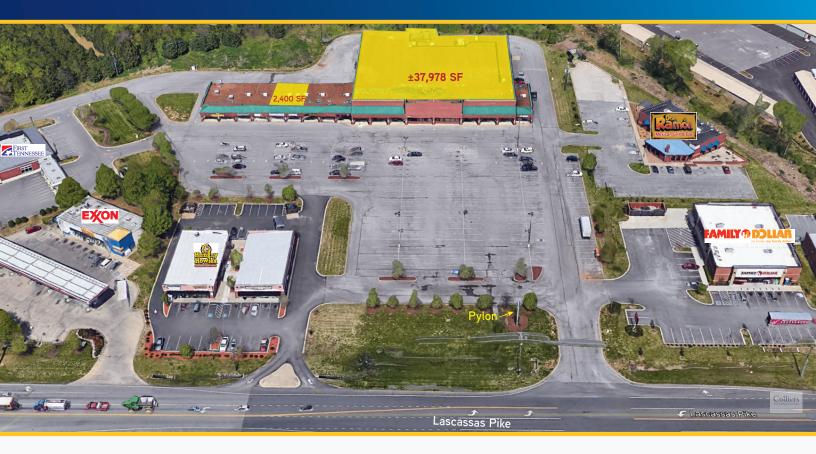

# Northfield Station

2033-2063 LASCASSAS PIKE, MURFREESBORO, TN 37130

## Features / Highlights

- > Rare ±37,978 SF anchor space opportunity for lease
- > 2,400 SF shop space for lease
- > Strategically positioned in proximity to the fully signalized intersection of Lascassas Pike & East Northfield Boulevard
- > Densely populated area in excess of 63,600 within a three mile radius
- > Traffic counts in excess of 25,200 on E Northfield Blvd and 13,880 on Lascassas Pike
- > Consumer Expenditures exceed \$1.24B within a three mile radius