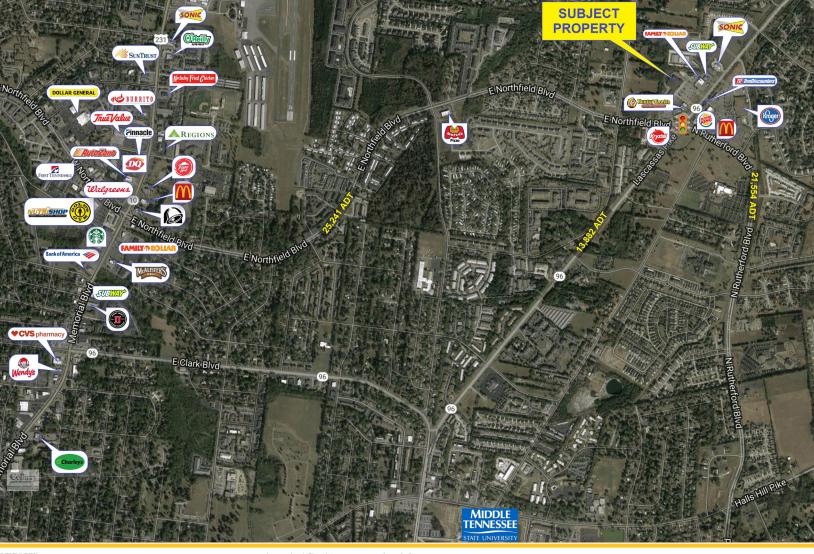

# Northfield Station

2033-2063 LASCASSAS PIKE, MURFREESBORO, TN 37130

## Features / Highlights

- > Rare ±37,978 SF anchor space opportunity for lease
- > 2,400 SF shop space for lease
- > Strategically positioned in proximity to the fully signalized intersection of Lascassas Pike & East Northfield Boulevard
- > Densely populated area in excess of 63,600 within a three mile radius
- > Traffic counts in excess of 25,200 on E Northfield Blvd and 13,880 on Lascassas Pike
- > Consumer Expenditures exceed \$1.24B within a three mile radius