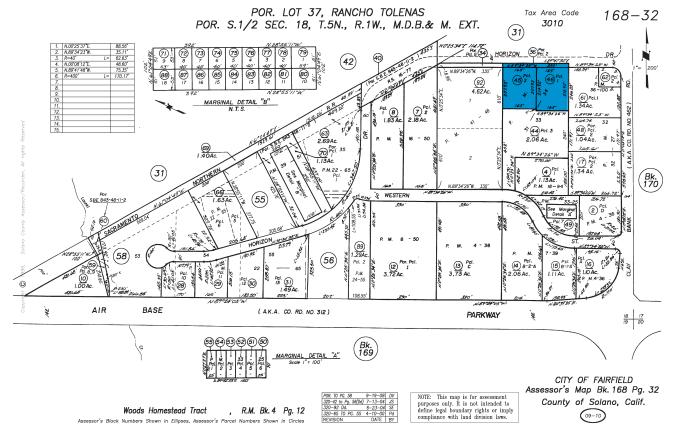

# Property Highlights

- > Gross Acreage: ±1.60 acres (69,696 sq. ft.) in two lots
- > Square/rectangular shaped parcel
- > Utilities: In street
- > Zoning: CS [Download Zoning Information]
- > APN: 0168-320-450 & 460
- > [Download Development Review Application]