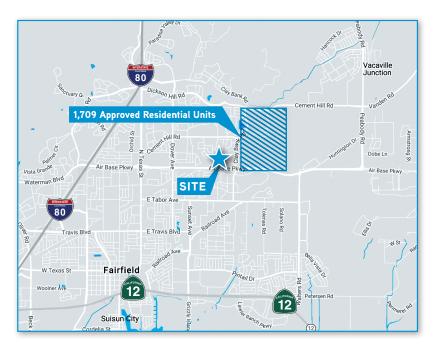

## Comments:

- > Excellent access to I-80 (Air Base Pkwy), Hwy 12 and Peabody Road
- > Flexible zoning allowing for a wide range of uses.
- > Convenient central location between Fairfield and Vacaville
- > Adjacent to 1,709 approved residential units.