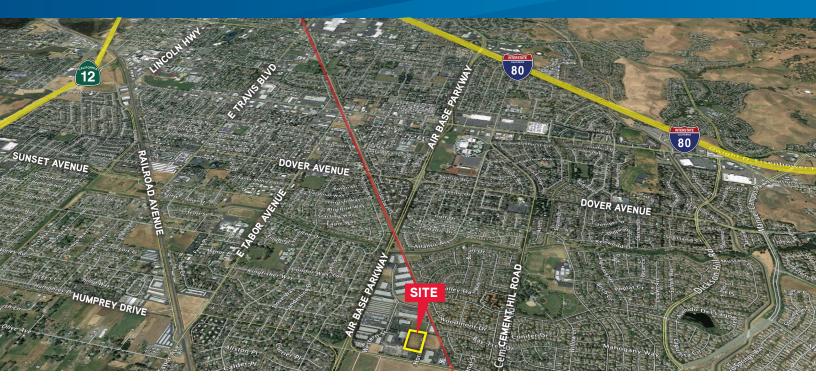

# HORIZON DRIVE, FAIRFIELD, CA

## Comments:

- > Excellent access to I-80 (Air Base Pkwy), Hwy 12 and Peabody Road
- > Flexible zoning allowing for a wide range of uses.
- > Convenient central location between Fairfield and Vacaville
- > Adjacent to 1,709 approved residential units.