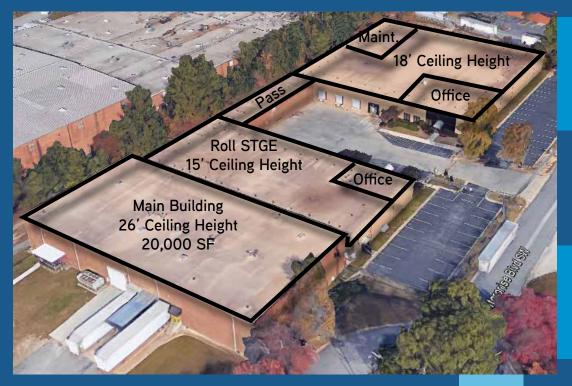

## ±82,200 SF for Sale

- ±82,200 SF Available for Sale
- 10 Dock High Doors 1 Drive-In Door
- 1 Drive-In Door (12' x 16')
- 15' 26' Ceiling Height
- 480Y/277 3 Phase 2800 Amps

- 5.82 Acres
- Fenced Parking and Outside Storage
- Sprinklered
- Immediate Access to I-20
- 50 Parking Spaces