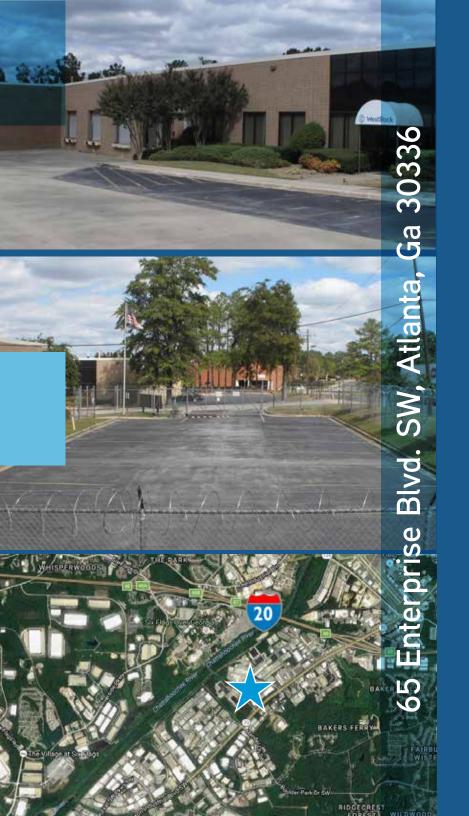

## ±82,200 SF for Sale

- ±82,200 SF Available for Sale
- 10 Dock High Doors 1 Drive-In Door
- 1 Drive-In Door (12' x 16')
- 15' 26' Ceiling Height
- 480Y/277 3 Phase 2800 Amps

- 5.82 Acres
- Fenced Parking and Outside Storage
- Sprinklered
- Immediate Access to I-20
- 50 Parking Spaces