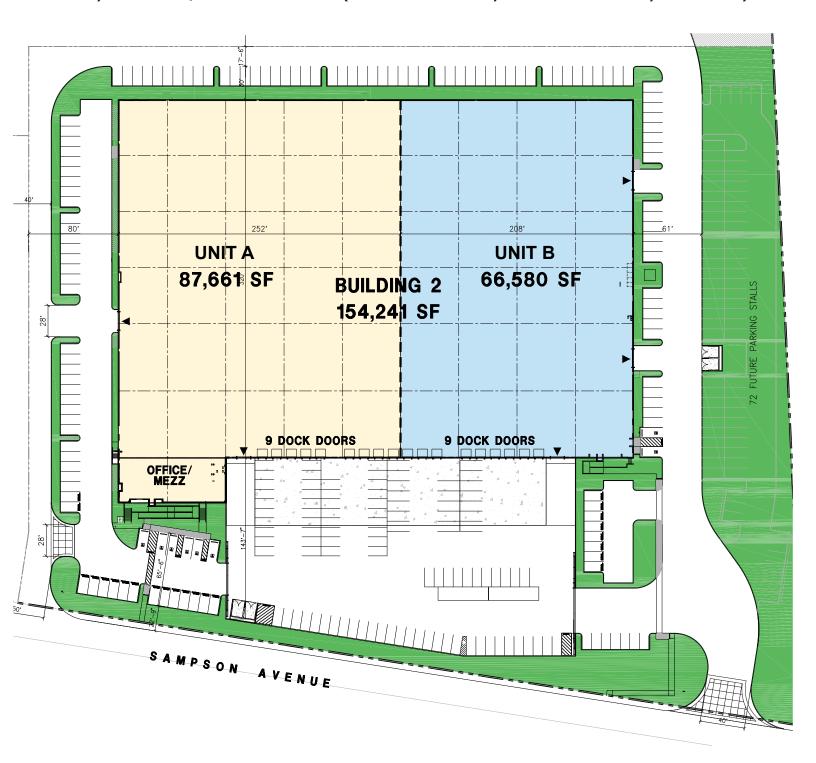

### IPT CORONA INDUSTRIAL CENTER II 2571 SAMPSON AVENUE, CORONA, CA 154,241 SQUARE FEET (Divisible 87,661 SF & 66,580 SF)

#### **BUILDING HIGHLIGHTS:**

- Unit A ± 87,661 Square Feet
- Approximately 3,723 Square Feet of office & 3,332 Square Feet of mezzanine
- Nine (9) 9' x 10' dock high doors
- One (1) 12' x 14' grade level doors
- One (1) 16' x 20' grade level doors
- Unit B ± 66,580 Square Feet
- Office BTS
- Nine (9) 9' x 10' dock high doors
- One (1) 12' x 14' grade level doors
- Two (2) 16' x 20' grade level doors

- Minimum 32' Clear Height
- 800-1000 Amps Power
- · Bay Spacing 50' x 52'
- M-1 Zoning• ESFR Fire Sprinklers
- Approximately 11.5 acres of Land
- Part of a Master-planned 24 acre development
- Two seperate office areas
- Secured, concrete paved yard and concrete parking areas
- Major Frontage on Sampson Avenue