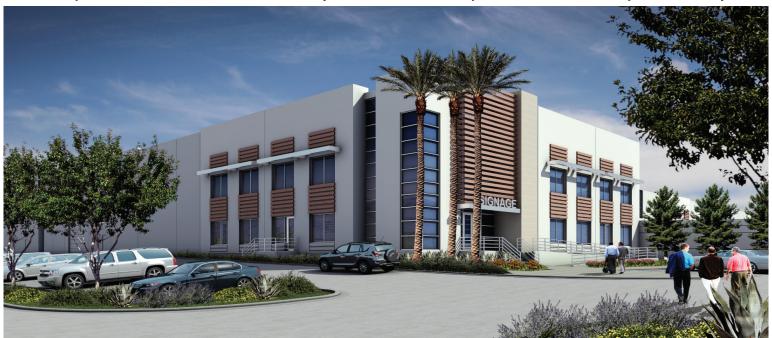

### IPT CORONA INDUSTRIAL CENTER II 2571 SAMPSON AVENUE, CORONA, CA 154,241 SQUARE FEET (Divisible 87,661 SF & 66,580 SF)

#### **BUILDING HIGHLIGHTS:**

- Unit A ± 87,661 Square Feet
- Approximately 3,723 Square Feet of office & 3,332 Square Feet of mezzanine
- Nine (9) 9' x 10' dock high doors
- One (1) 12' x 14' grade level doors
- One (1) 16' x 20' grade level doors
- Unit B ± 66,580 Square Feet
- Office BTS
- Nine (9) 9' x 10' dock high doors
- One (1) 12' x 14' grade level doors
- Two (2) 16' x 20' grade level doors

- Minimum 32' Clear Height
- 800-1000 Amps Power
- · Bay Spacing 50' x 52'
- M-1 Zoning• ESFR Fire Sprinklers
- Approximately 11.5 acres of Land
- Part of a Master-planned 24 acre development
- Two seperate office areas
- Secured, concrete paved yard and concrete parking areas
- Major Frontage on Sampson Avenue