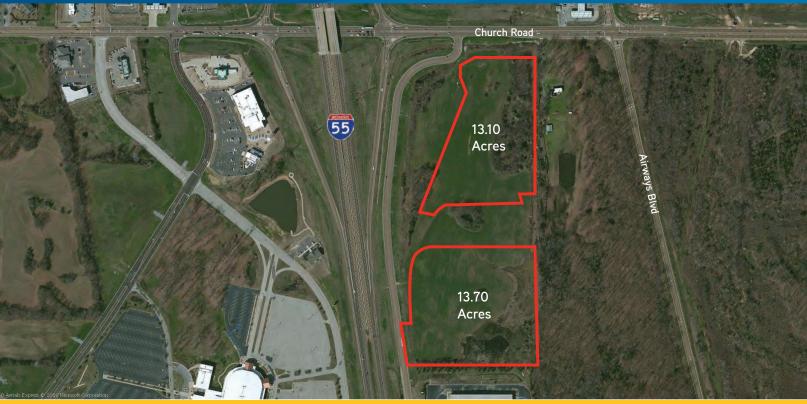

## I-55 & Church Road

SOUTHAVEN, MISSISSIPPI 38671 | DESOTO COUNTY

## **Property Features**

- > Two sites for sale: 13.10 and 13.70 acres
- Great frontage on I-55 and located across the street from Tanger Outlets
- > Possible retail or office use
- Church road and I-55 exit is primed for an increase in traffic due to the recent Tanger Outlets opening and continued development in the area
- Minutes from DeSoto Civic Center, the Church Road/I-55 Interchange, Northwest Community College and the Memphis International Airport
- Traffic Counts:I-55 at Church Road with 56,000 VPD

## I-55 & Church Road > Aerial