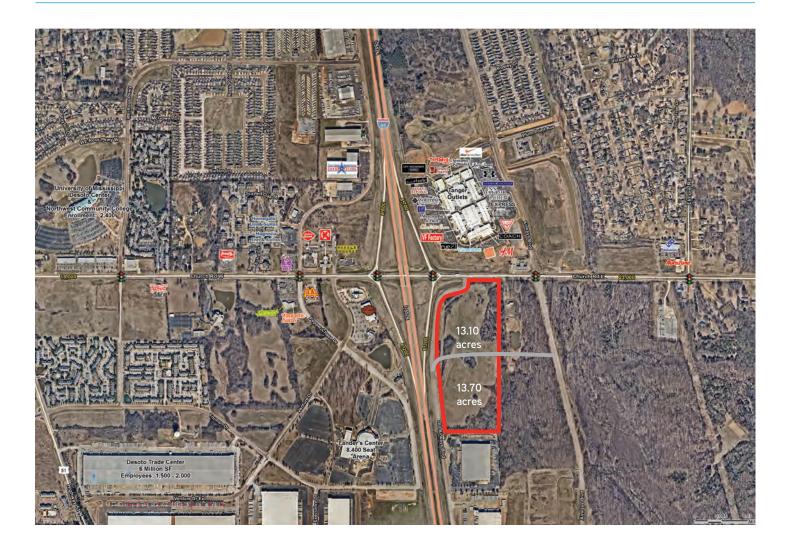

## I-55 & Church Road

SOUTHAVEN, MISSISSIPPI 38671 | DESOTO COUNTY

## **Property Features**

- > Two sites for sale: 13.10 and 13.70 acres
- Great frontage on I-55 and located across the street from Tanger Outlets
- > Possible retail or office use
- Church road and I-55 exit is primed for an increase in traffic due to the recent Tanger Outlets opening and continued development in the area
- Minutes from DeSoto Civic Center, the Church Road/I-55 Interchange, Northwest Community College and the Memphis International Airport
- Traffic Counts:I-55 at Church Road with 56,000 VPD

## I-55 & Church Road > Aerial