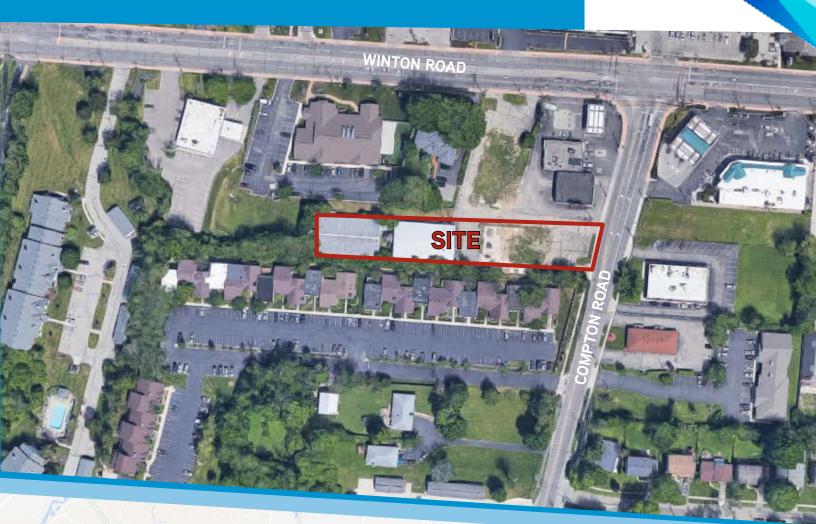

# Lease Rate:

\$5.00 PSF MODIFIED GROSS

FOR LEASE | 790 Compton Road, Cincinnati | OH 45231

# Industrial Space Available for Lease

- 12,000 SF available
- 11.5' 14' clear height
- 1 drive-in door (12' x 12' grade)
- Outdoor storage
- Floor drains/water throughout
- Heavy power
- HVAC
- Minutes to I-75, I-275 and Ronald Reagan Cross County Highway

### **FOR LEASE** | 790 Compton Road, Cincinnati | OH 45231