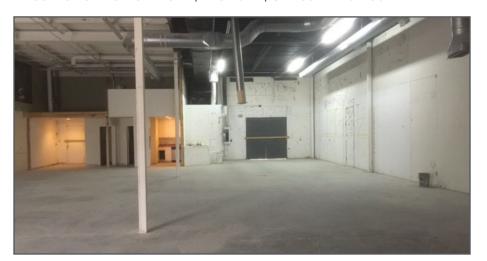

## Available Space & Rates

Building 2: 806 Izard St.

- > 4.000 SF
- > \$8.00/SF NNN
- > NNN estimated at \$1.00/SF
- > Rear loading dock