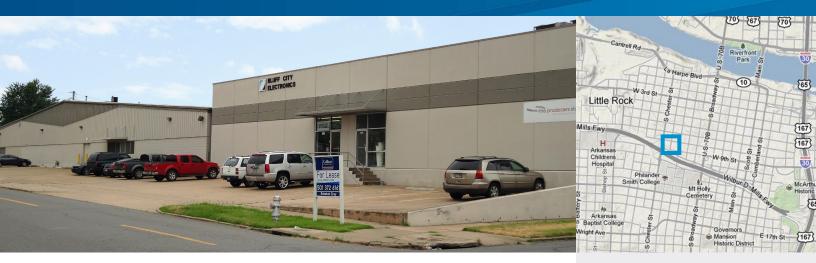

## Available Flex Space

8TH STREET & IZARD STREET, LITTLE ROCK, AR 72201

## Available Space & Rates

Building 2: 806 Izard St.

- > 4.000 SF
- > \$8.00/SF NNN
- > NNN estimated at \$1.00/SF
- > Rear loading dock

## Site Amenities & Information

- > Easy Access to I-630 via the Chester Street exit
- > Convenient to Downtown, Mid-town, & West Little Rock

This document has been prepared by Colliers International for advertising and general information only. Colliers International makes no guarantees, representations or warranties of any kind, expressed or implied, regarding the information including, but not limited to, warranties of content, accuracy and reliability. Any interested party should undertake their own inquiries as to the accuracy of the information. Colliers International excludes unequivocally all inferred or implied terms, conditions and warranties arising out of this document and excludes all liability for loss and damages arising there from.