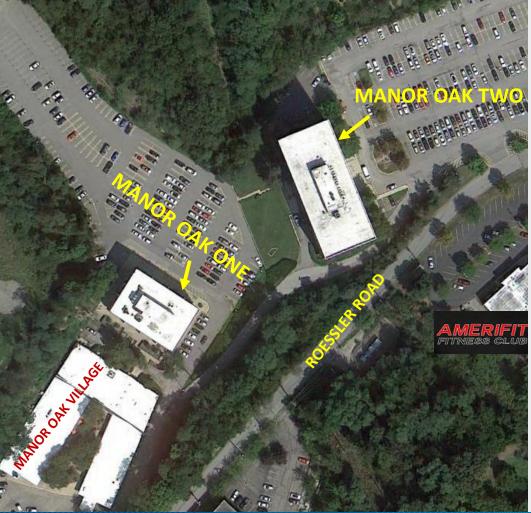

## Manor Oak One

Colliers

1910 COCHRAN ROAD, PITTSBURGH, PA 15220

## Property Highlights

- > Suites from 500 SF to 10,000 SF
- > New property management
- > Planned lobby and common area renovations
- > Ample free parking
- > Restaurants, banks and other retail amenities within walking distance
- > Great South Hills location with easy access to I-79 & I-376
- > Park like setting