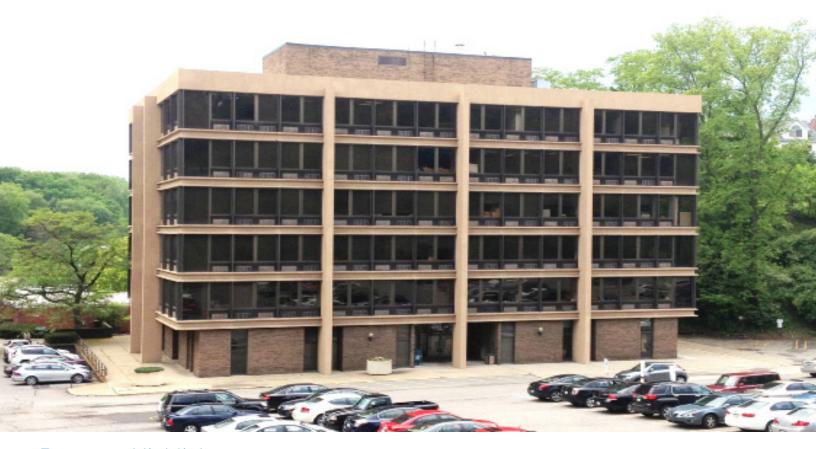

## Manor Oak One

Colliers

1910 COCHRAN ROAD, PITTSBURGH, PA 15220

## Property Highlights

- > Suites from 500 SF to 10,000 SF
- > New property management
- > Planned lobby and common area renovations
- > Ample free parking
- > Restaurants, banks and other retail amenities within walking distance
- > Great South Hills location with easy access to I-79 & I-376
- > Park like setting