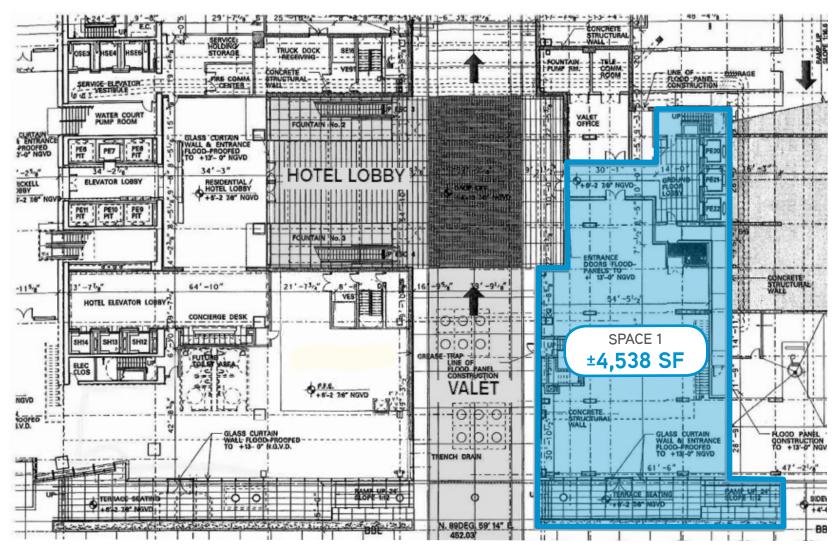

### **AVAILABILITY**

SPACE 1 **±4,538 SF** 

SPACE 2 **±758 SF** 

SPACE 3 **±2,594 SF** 

## GROUND FLOOR

**SW 14TH STREET** 