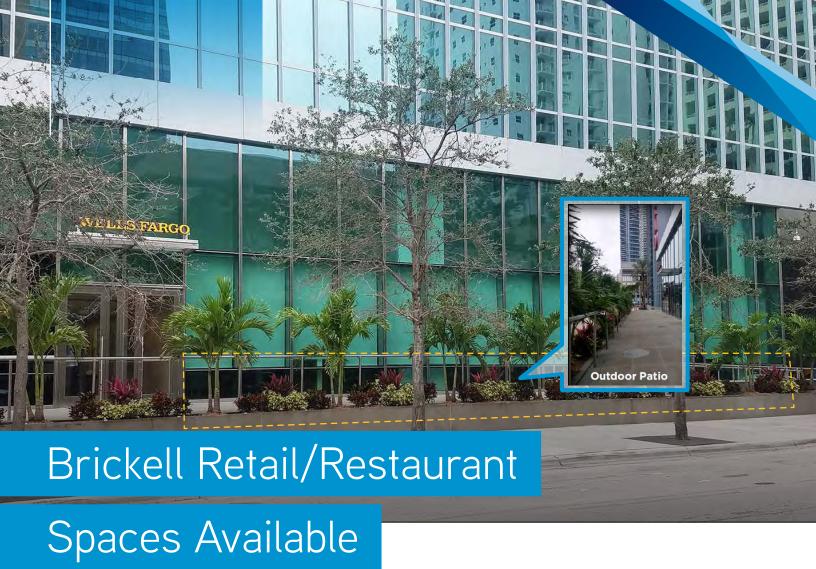

# BRICKELL ARCH | 1395 BRICKELL AVENUE | MIAMI, FL 33131

Colliers International is pleased to offer the opportunity to lease retail/restaurant spaces on the ground floor of Brickell Arch, a 36-story mixed-use project that features over 268,000 SF of class "A" office space and the 203-room Conrad Hotel.

### **FEATURES**

- Adjacent to JW Marriott Hotels and The Four Seasons
- 980 car attached parking garage with on-site valet
- Large outdoor seating area and lobby courtyard access