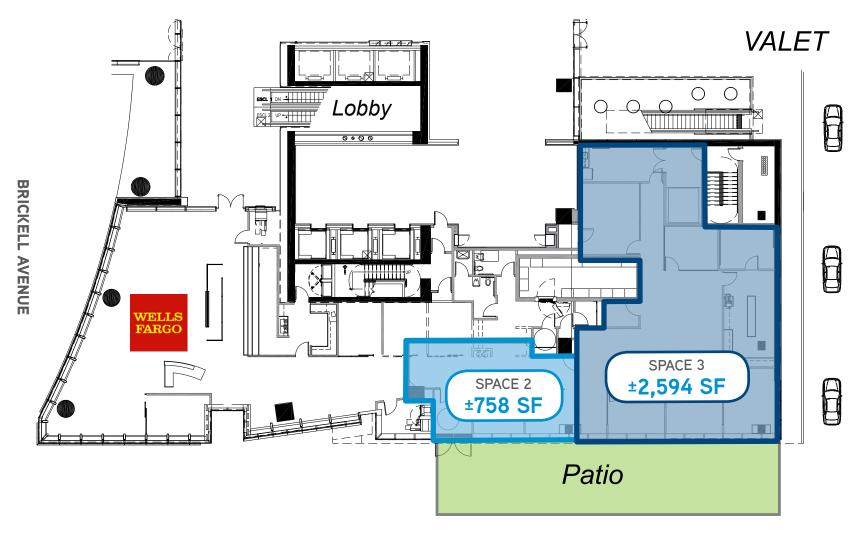

### **AVAILABILITY**

SPACE 1 **±4,538 SF** 

SPACE 2 **±758 SF** 

SPACE 3 **±2,594 SF** 

## **GROUND FLOOR**

## **SW 14TH STREET**