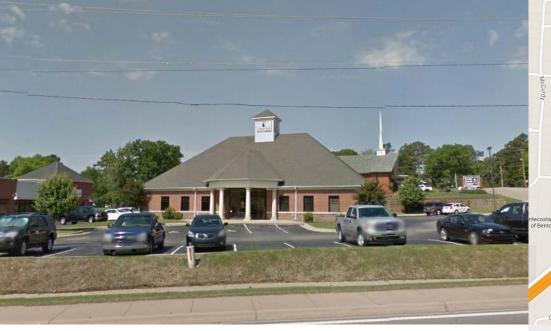

# Former Bank Branch

1114 HWY 35 NORTH, BENTON, AR 72019

## Offering

Sublease Rate: \$25.00/SF, Gross Building Size: 3,500 SF

#### Information & Amenities

- > Zoned: "CH", Highway Commercial
- > Parking Spaces: ≈33
- > Traffic Count: I-30 has ≈62,000 VPD and AR-35 has ≈16,000 VPD
- > Four drive-through lanes behind building

| 2014                        | 1 mile radius | 3 mile radius | 5 mile radius |
|-----------------------------|---------------|---------------|---------------|
| Population                  | 5,395         | 26,826        | 44,020        |
| Total<br>Households         | 2,307         | 10,518        | 17,268        |
| Average Household<br>Income | \$64,013      | \$64,840      | \$65,127      |