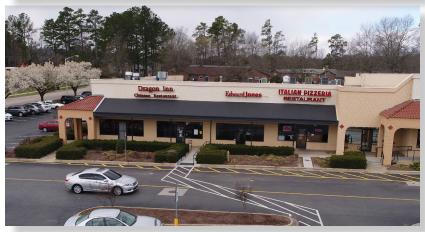

# **RETAIL SPACES FOR LEASE**

3823 Guess Rd I Durham, NC 27705

| Suite | Tenant                    | SF     |
|-------|---------------------------|--------|
| HT    | Ollie's Bargain Outlet    | 31,477 |
| KD    | Dollar Tree               | 9,600  |
| G     | Hall of Fitness           | 14,400 |
| BCE   | Available                 | 6,000  |
| F     | World Class Tae Kwon Do   | 1,200  |
| H&I   | Mathnasium                | 1,920  |
| J     | State Farm                | 1,200  |
| KD    | Ego Barber Lounge         | 1,200  |
| L&M   | Encore Academy of Dance   | 2,776  |
| N     | Available                 | 2,800  |
| P&Q   | Willowdaile Dentistry     | 3,200  |
| R     | Available                 | 2,640  |
| S     | H&R Block                 | 1,820  |
| Т     | Available                 | 1,200  |
| U&V   | Dragon Inn                | 2,280  |
| W     | Edward D. Jones & Co.     | 1,140  |
| X&Y   | Italian Pizzeria          | 2,895  |
| Z     | Carolina Telecom Wireless | 1,700  |
| ATM   | SunTrust                  | 169    |
| OP    | Starbucks (Not-A-Part)    | 3,600  |