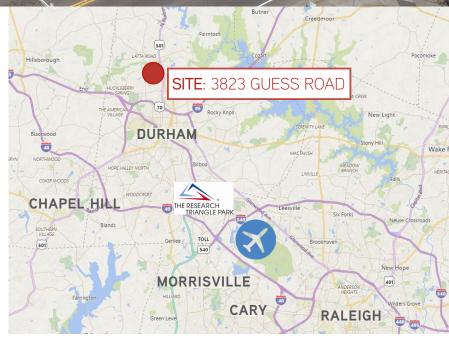

### **RETAIL SPACES FOR LEASE**

3823 Guess Rd I Durham, NC 27705





### **PROPERTY HIGHLIGHTS**

- Located in North Durham just 2 miles north of I-85, Willowdaile is strategically located on the corner of Guess Road and Horton Road
- Anchored by Ollies and Dollar Tree
- ± 2,640 SF to 6,000 SF For Lease, some suites divisible to 1,200 SF
- Available Suites:

Suite R - 2,640 SF Suite BCE - 6,000 SF divisible Suite N - 2,800 SF divisible



#### DAN MCPHILLIPS

Executive Vice President | Retail Services 919 582 3151

dan.mcphillips@colliers.com

#### CLAUDIA BORDEAUX

Vice President | Retail Services 919 582 3103

claudia.bordeaux@colliers.com

## **RETAIL SPACES FOR LEASE**

3823 Guess Rd I Durham, NC 27705



#### **AMENITIES MAP**



#### **LOCATION MAP**



#### **DEMOGRAPHICS**

| 2017 SUMMARY             | 1 MILE   | 3 MILES  | 5 MILES  |
|--------------------------|----------|----------|----------|
| TOTAL POPULATION         | 8,628    | 52,066   | 113,246  |
| DAYTIME POPULATION       | 6,778    | 55,157   | 151,481  |
| HOUSEHOLDS               | 3,514    | 21,019   | 45,242   |
| AVERAGE HOUSEHOLD INCOME | \$52,371 | \$72,735 | \$66,211 |
| MEDIAN AGE               | 32.7     | 38.6     | 34.3     |

#### **CONTAC