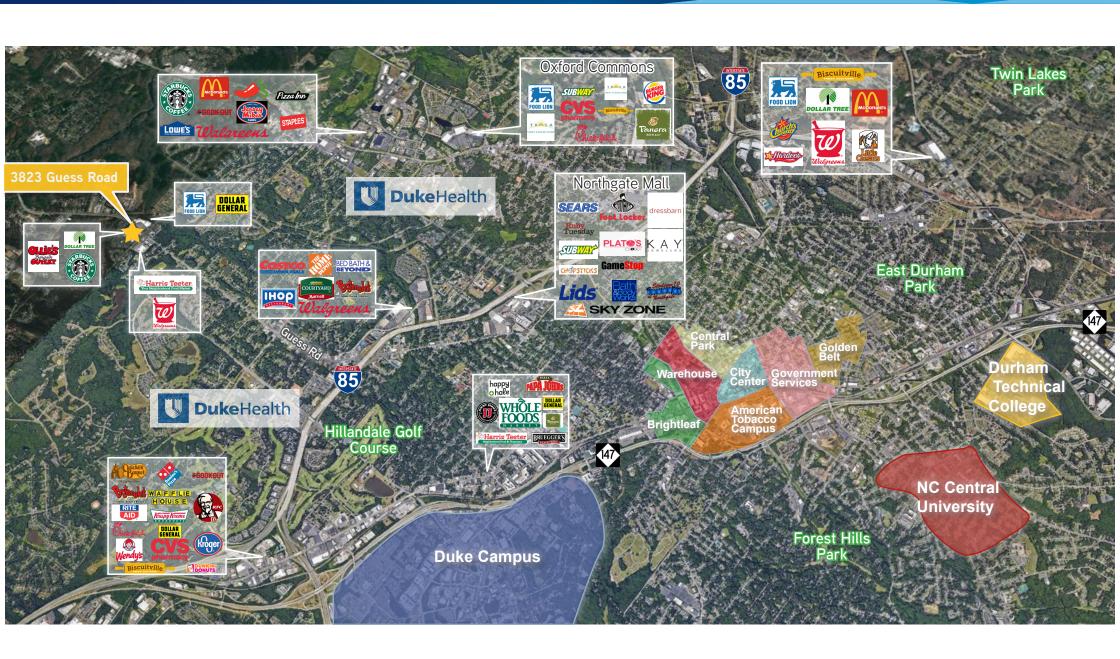

LES  | 5 MILES  |
|--------------------------|----------|----------|----------|
| TOTAL POPULATION         | 8,628    | 52,066   | 113,246  |
| DAYTIME POPULATION       | 6,778    | 55,157   | 151,481  |
| HOUSEHOLDS               | 3,514    | 21,019   | 45,242   |
| AVERAGE HOUSEHOLD INCOME | \$52,371 | \$72,735 | \$66,211 |
| MEDIAN AGE               | 32.7     | 38.6     | 34.3     |

#### **CONTACT US:**

#### DAN MCPHILLIPS

Executive Vice President | Retail Services 919 582 3151

dan.mcphillips@colliers.com

#### **CLAUDIA BORDEAUX**

Vice President | Retail Services 919 582 3103

claudia.bordeaux@colliers.com

COLLIERS INTERNATIONAL | Raleigh-Durham 702 Oberlin Rd. Suite 400 Raleigh, NC 27605 www.colliers.com/rdu

### **RETAIL SPACES FOR LEASE**

3823 Guess Rd I Durham, NC 27705





# **RETAIL SPACES FOR LEASE**

3823 Guess Rd I Durham, NC 27705



| Suite | Tenant                    | SF     |
|-------|---------------------------|--------|
| HT    | Ollie's Bargain Outlet    | 31,477 |
| KD    | Dollar Tree               | 9,600  |
| G     | Hall of Fitness           | 14,400 |
| BCE   | Available                 | 6,000  |
| F     | World Class Tae Kwon Do   | 1,200  |
| H&I   | Mathnasium                | 1,920  |
| J     | State Farm                | 1,200  |
| KD    | Ego Barber Lounge         | 1,200  |
| L&M   | Encore Academy of Dance   | 2,776  |
| N     | Available                 | 2,800  |
| P&Q   | Willowdaile Dentistry     | 3,200  |
| R     | Available                 | 2,640  |
| S     | H&R Block                 | 1,820  |
| Т     | Available