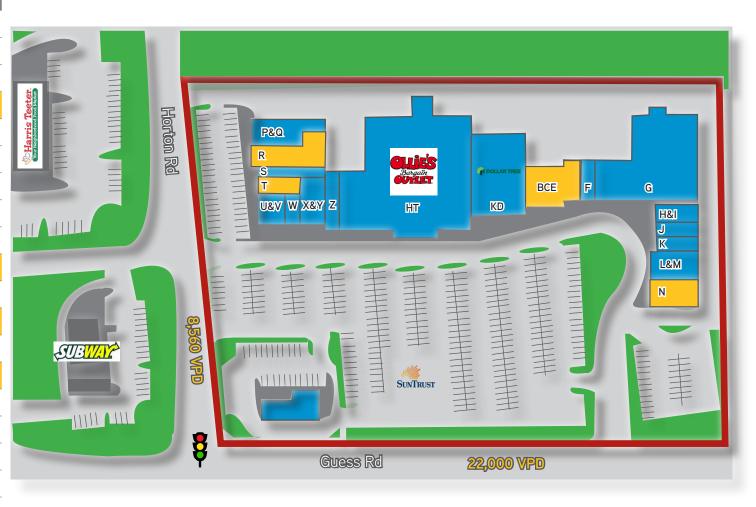

#### **LOCATION MAP**

### **PROPERTY HIGHLIGHTS**

- Located in North Durham just 2 miles north of I-85, Willowdaile is strategically located on the corner of Guess Road and Horton Road
- Anchored by Ollies and Dollar Tree
- ± 2,640 SF to 6,000 SF For Lease, some suites divisible to 1,200 SF
- Available Suites:

Suite R - 2,640 SF Suite BCE - 6,000 SF divisible Suite N - 2,800 SF divisible