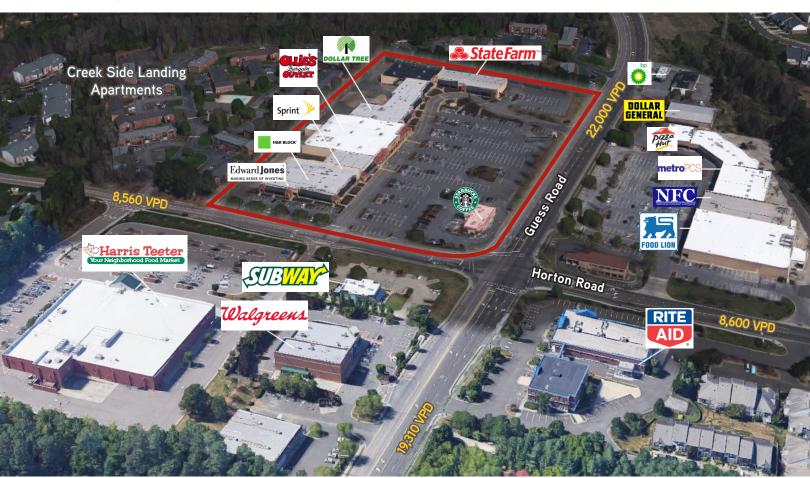

### **RETAIL SPACES FOR LEASE**

3823 Guess Rd I Durham, NC 27705





### **PROPERTY HIGHLIGHTS**

- Located in North Durham just 2 miles north of I-85, Willowdaile is strategically located on the corner of Guess Road and Horton Road
- Anchored by Ollies and Dollar Tree
- ± 2,640 SF to 6,000 SF For Lease, some suites divisible to 1,200 SF
- Available Suites:

Suite R - 2,640 SF Suite BCE - 6,000 SF divisible Suite N - 2,800 SF divisible



#### DAN MCPHILLIPS

Executive Vice President | Retail Services 919 582 3151

dan.mcphillips@colliers.com

#### CLAUDIA BORDEAUX

Vice President | Retail Services 919 582 3103

claudia.bordeaux@colliers.com

## **RETAIL SPACES FOR LEASE**

3823 Guess Rd I Durham, NC 27705



#### **AMENITIES MAP**



#### **LOCATION MAP**



#### **DEMOGRAPHICS**

| 2017 SUMMARY             | 1 MILE   | 3 MILES  | 5 MILES  |
|--------------------------|----------|----------|----------|
| TOTAL POPULATION         | 8,628    | 52,066   | 113,246  |
| DAYTIME POPULATION       | 6,778    | 55,157   | 151,481  |
| HOUSEHOLDS               | 3,514    | 21,019   | 45,242   |
| AVERAGE HOUSEHOLD INCOME | \$52,371 | \$72,735 | \$66,211 |
| MEDIAN AGE               | 32.7     | 38.6     | 34.3     |

#### **CONTACT US:**

#### DAN MCPHILLIPS

Executive Vice President | Retail Services 919 582 3151

dan.mcphillips@colliers.com

#### **CLAUDIA BORDEAUX**

Vice President | Retail Services 919 582 3103

claudia.bordeaux@colliers.com

COLLIERS INTERNATIONAL | Raleigh-Durham 702 Oberlin Rd. Suite 400 Raleigh, NC 276