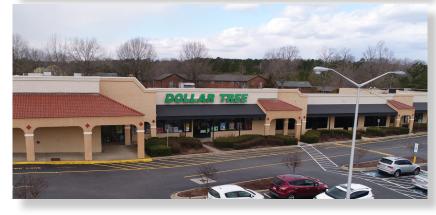

# **RETAIL SPACES FOR LEASE**

3823 Guess Rd I Durham, NC 27705

| Suite | Tenant                    | SF     |
|-------|---------------------------|--------|
| HT    | Ollie's Bargain Outlet    | 31,477 |
| KD    | Dollar Tree               | 9,600  |
| G     | Hall of Fitness           | 14,400 |
| BCE   | Available                 | 6,000  |
| F     | World Class Tae Kwon Do   | 1,200  |
| H&I   | Mathnasium                | 1,920  |
| J     | State Farm                | 1,200  |
| KD    | Ego Barber Lounge         | 1,200  |
| L&M   | Encore Academy of Dance   | 2,776  |
| N     | Available                 | 2,800  |
| P&Q   | Willowdaile Dentistry     | 3,200  |
| R     | Available                 | 2,640  |
| S     | H&R Block                 | 1,820  |
| Т     | Available                 | 1,200  |
| U&V   | Dragon Inn                | 2,280  |
| W     | Edward D. Jones & Co.     | 1,140  |
| X&Y   | Italian Pizzeria          | 2,895  |
| Z     | Carolina Telecom Wireless | 1,700  |
| ATM   | SunTrust                  | 169    |
| OP    | Starbucks (Not-A-Part)    | 3,600  |