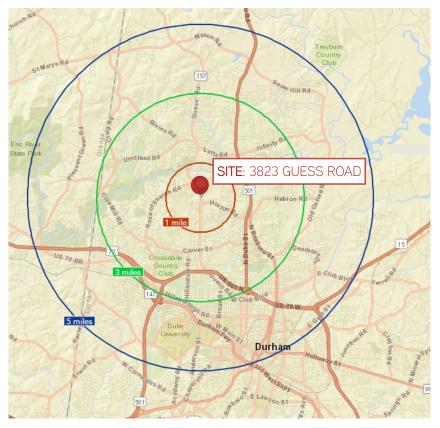

#### **DEMOGRAPHICS**

| 2017 SUMMARY             | 1 MILE   | 3 MILES  | 5 MILES  |
|--------------------------|----------|----------|----------|
| TOTAL POPULATION         | 8,628    | 52,066   | 113,246  |
| DAYTIME POPULATION       | 6,778    | 55,157   | 151,481  |
| HOUSEHOLDS               | 3,514    | 21,019   | 45,242   |
| AVERAGE HOUSEHOLD INCOME | \$52,371 | \$72,735 | \$66,211 |
| MEDIAN AGE               | 32.7     | 38.6     | 34.3     |