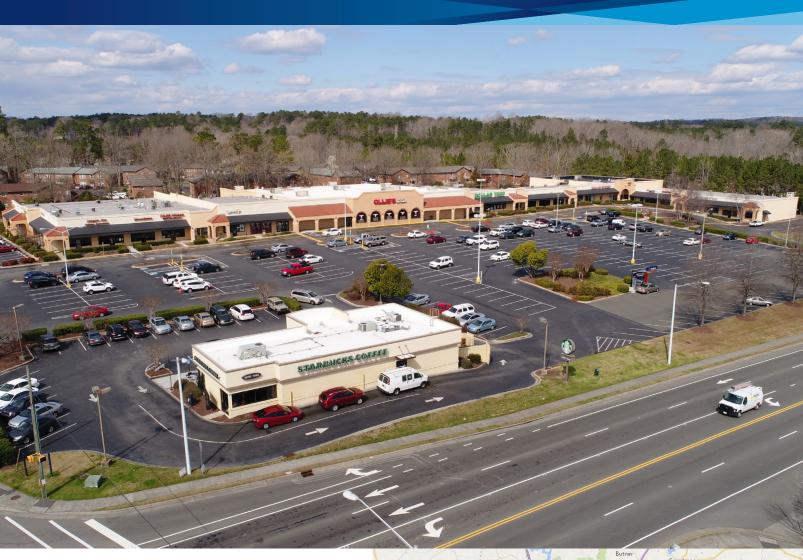

### **PROPERTY HIGHLIGHTS**

- Located in North Durham just 2 miles north of I-85, Willowdaile is strategically located on the corner of Guess Road and Horton Road
- Anchored by Ollies and Dollar Tree
- ± 2,640 SF to 6,000 SF For Lease, some suites divisible to 1,200 SF
- Available Suites:

Suite R - 2,640 SF Suite BCE - 6,000 SF divisible Suite N - 2,800 SF divisible