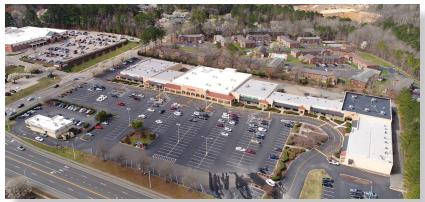

### **RETAIL SPACES FOR LEASE**

3823 Guess Rd I Durham, NC 27705

### **PROPERTY HIGHLIGHTS**

- Located in North Durham just 2 miles north of I-85, Willowdaile is strategically located on the corner of Guess Road and Horton Road
- Anchored by Ollies and Dollar Tree
- ± 2,640 SF to 6,000 SF For Lease, some suites divisible to 1,200 SF
- Available Suites:

Suite R - 2,640 SF Suite BCE - 6,000 SF divisible Suite N - 2,800 SF divisible