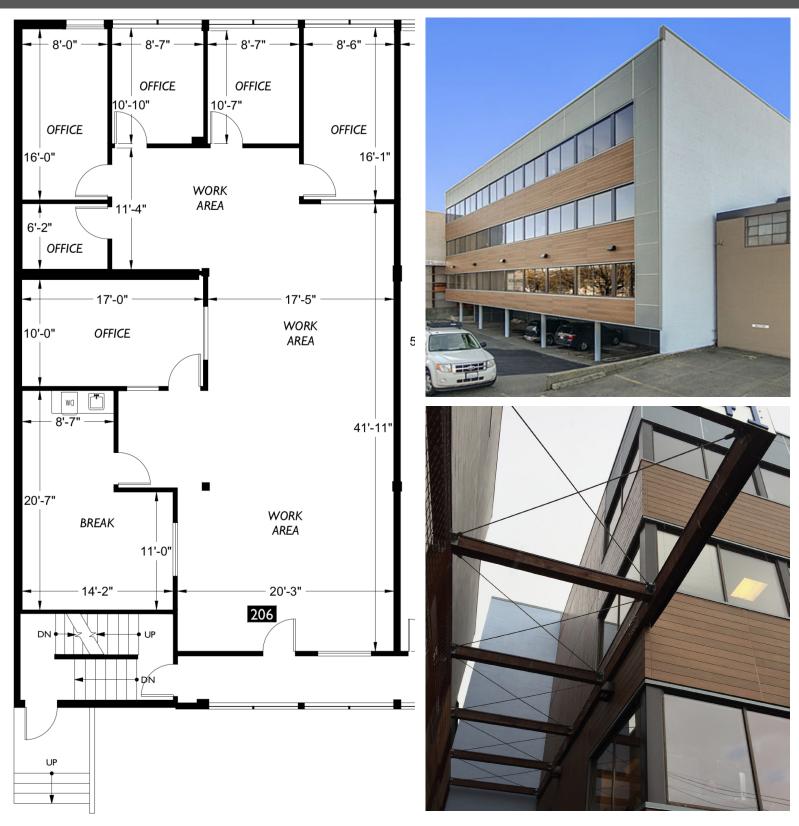

## Newly renovated office building.

Size: ±2,484 RSF

Rate: \$26/RSF Full Service

- » On-site parking available
- » Views of the Ballard Ship Canal
- » Short walk to nearby Fisherman's Terminal restaurants (including Chinook's at Salmon Bay)