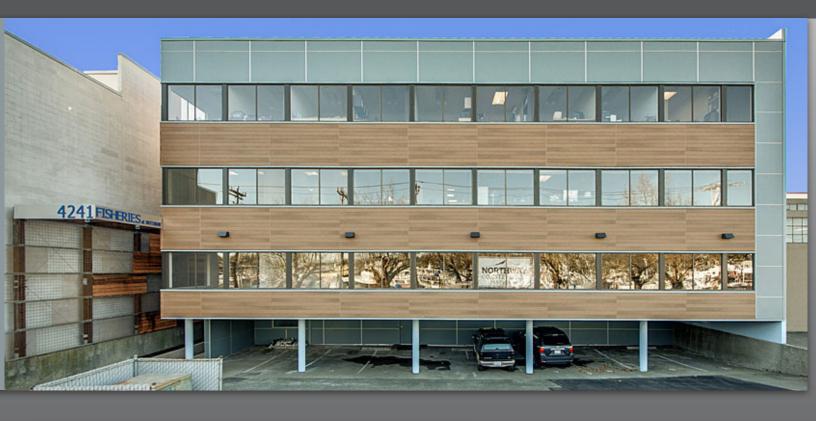

## FISHERIES BUILDING

4241 21ST AVENUE W | SEATTLE, WA 98199

## Newly renovated office building.

Size: ±2,484 RSF

Rate: \$26/RSF Full Service

- » On-site parking available
- » Views of the Ballard Ship Canal
- » Short walk to nearby Fisherman's Terminal restaurants (including Chinook's at Salmon Bay)