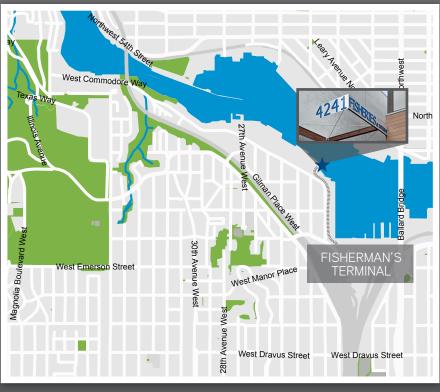

## Newly renovated office building.

Size: ±2,484 RSF

Rate: \$26/RSF Full Service

- » On-site parking available
- » Views of the Ballard Ship Canal
- » Short walk to nearby Fisherman's Terminal restaurants (including Chinook's at Salmon Bay)