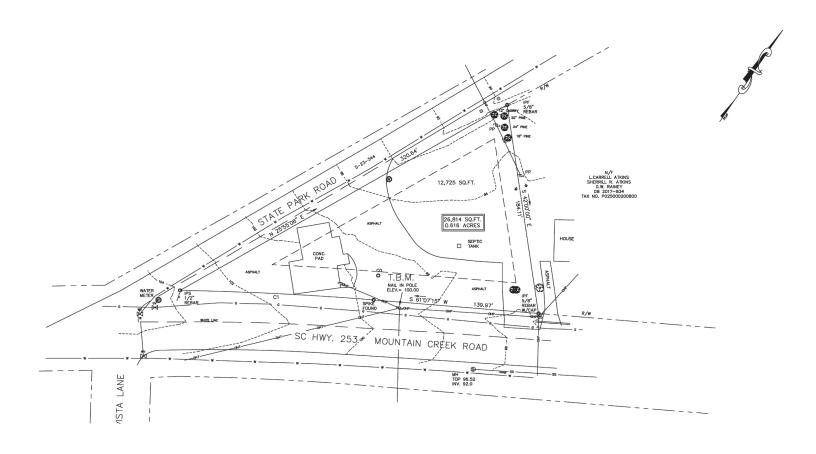

## State Park Road @ E. Mountain Creek Road Survey

## **Property Attributes**

- > ±0.616 acres
- > C-1 Zoning
- > All utilities available
- > Tax Map #: P025000200900
- > Sales Price: \$225,000