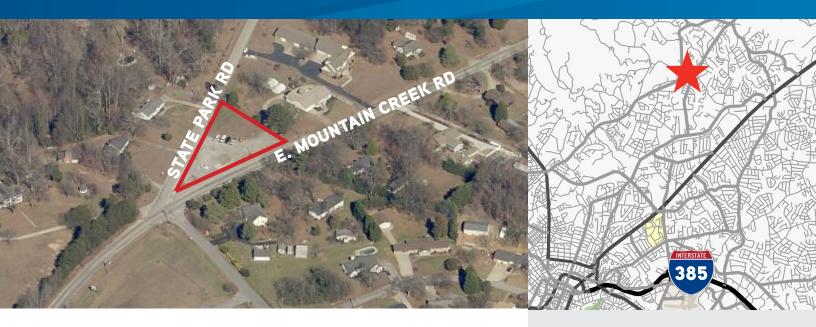

# State Park Road

AT E. MOUNTAIN CREEK ROAD. GREENVILLE, SC 29609

#### State Park at E. Mountain Creek > Vacant Land

Close proximity to Paris Mountain State Park and the Pebble Creek Community.

## **Property Attributes**

- > ±0.616 acres
- > C-1 Zoning
- > All utilities available
- > Tax Map #: P025000200900
- > Sales Price: \$225,000