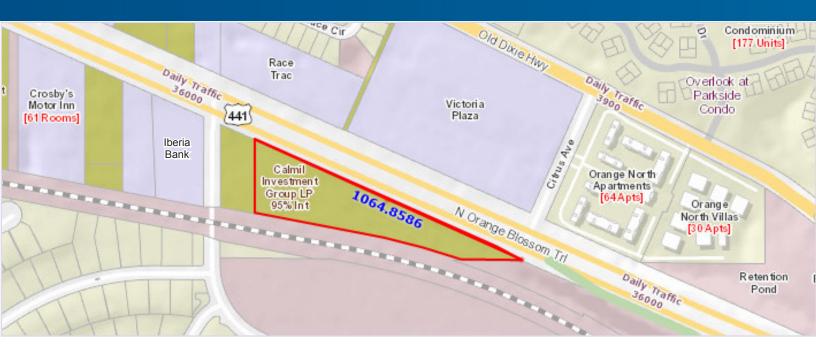

## 3.29± ACRES COMMERCIAL LAND

1120 W. ORANGE BLOSSOM TRAIL, APOPKA, FL 32712

WILLIAM E. PARKE, SIOR DIRECTOR, INDUSTRIAL SERVICES +1 407 362 6149 bill.parke@colliers.com COLLIERS INTERNATIONAL 255 South Orange Avenue Suite 1300 Orlando, FL 32801 www.colliers.com

## **Property Profile**

- > 1,080 front feet on busy Highway 441
- Zoned C-2, City of Apopka. Wide range of permitted uses including:
  - Restaurants with or without drive-ins
  - Banks
  - Hotels/motels
  - Service/gas stations/convenience stores
  - General retail
  - New/used car sales
  - Professional office
- 4-way access from Highway 441
- > 36,000 average daily vehicle count (every 24 hours)
- > Income from billboard on north portion of property

- New residential development planned for vacant land to south
- Located in an area of emerging development, including:
  - Big boxes: Lowe's, Home Depot and Staples
  - Restaurants: Wendy's, Chili's, McDonald's, Perkins, Taco Bell, and Panera Bread
  - Financial institutions: Iberia Bank and Orlando Federal Credit Union
  - Gas/convenience stations: RaceTrac and 7-Eleven