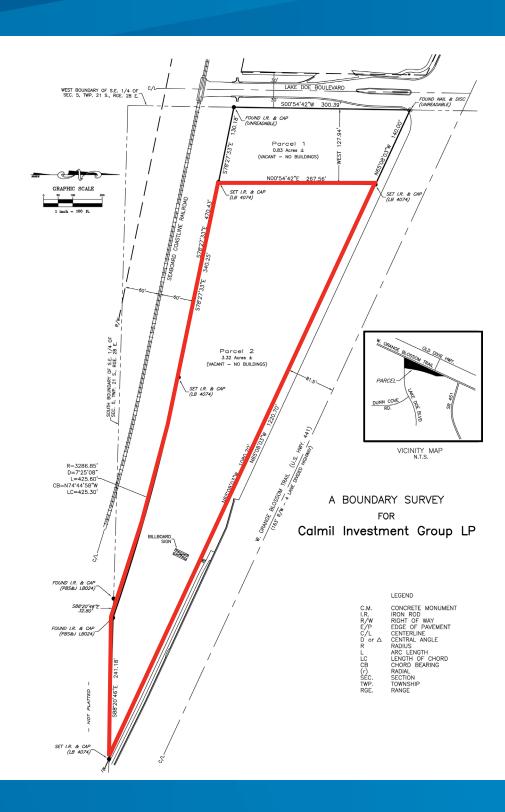

## **Property Profile**

- > 1,080 front feet on busy Highway 441
- Zoned C-2, City of Apopka. Wide range of permitted uses including:
  - Restaurants with or without drive-ins
  - Banks
  - Hotels/motels
  - Service/gas stations/convenience stores
  - General retail
  - New/used car sales
  - Professional office
- 4-way access from Highway 441
- > 36,000 average daily vehicle count (every 24 hours)
- > Income from billboard on north portion of property