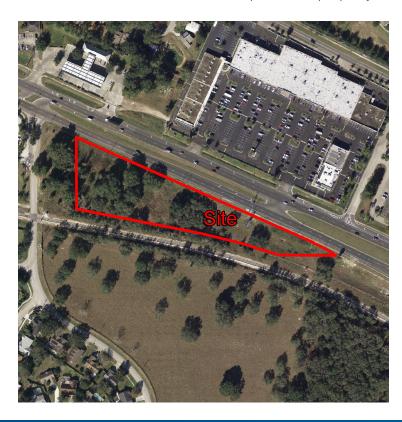

## **Property Profile**

- > 1,080 front feet on busy Highway 441
- Zoned C-2, City of Apopka. Wide range of permitted uses including:
  - Restaurants with or without drive-ins
  - Banks
  - Hotels/motels
  - Service/gas stations/convenience stores
  - General retail
  - New/used car sales
  - Professional office
- 4-way access from Highway 441
- > 36,000 average daily vehicle count (every 24 hours)
- > Income from billboard on north portion of property