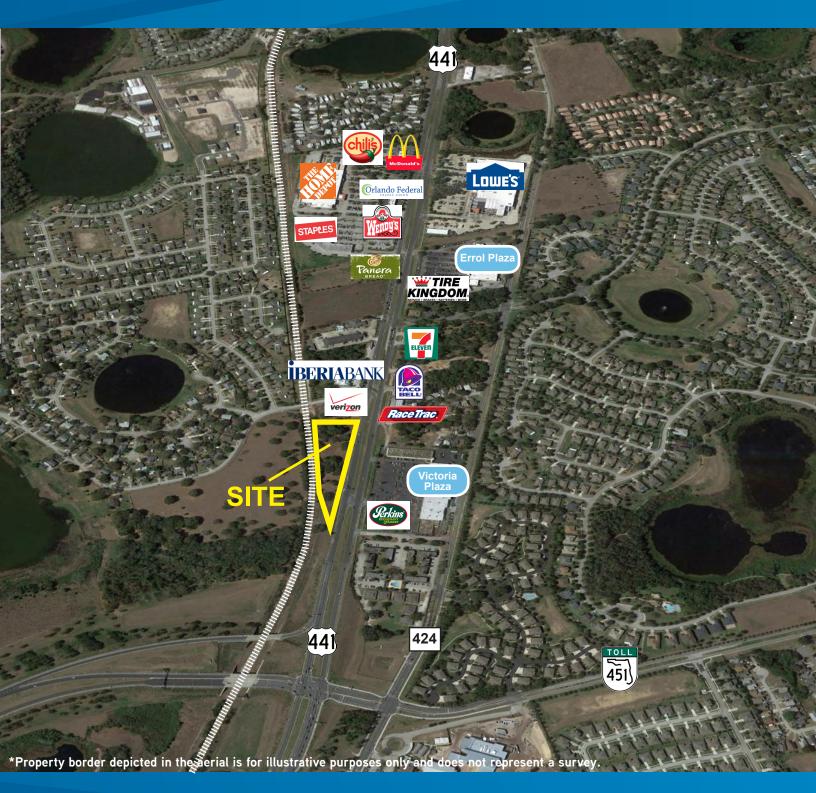

## **Property Profile**

- > 1,080 front feet on busy Highway 441
- Zoned C-2, City of Apopka. Wide range of permitted uses including:
  - Restaurants with or without drive-ins
  - Banks
  - Hotels/motels
  - Service/gas stations/convenience stores
  - General retail
  - New/used car sales
  - Professional office
- 4-way access from Highway 441
- > 36,000 average daily vehicle count (every 24 hours)
- > Income from billboard on north portion of property

- New residential development planned for vacant land to south
- Located in an area of emerging development, including:
  - Big boxes: Lowe's, Home Depot and Staples
  - Restaurants: Wendy's, Chili's, McDonald's, Perkins, Taco Bell, and Panera Bread
  - Financial institutions: Iberia Bank and Orlando Federal Credit Union
  - Gas/convenience stations: RaceTrac and 7-Eleven