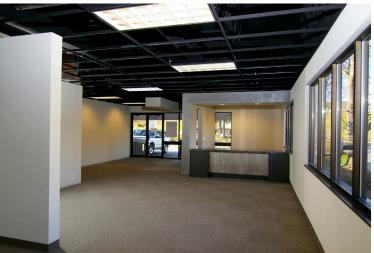

#### AVAILABLE SPACE

| UPPER FLOOP | र      |           |          |
|-------------|--------|-----------|----------|
| SUITE       | TYPE   | SIZE      | NNN RATE |
| 1750 A      | Office | 2,049 RSF | \$23.00  |
| 1750 B      | Office | 4,782 RSF | \$23.00  |
| 1750 A/B    | Office | 6,831 RSF | \$23.00  |