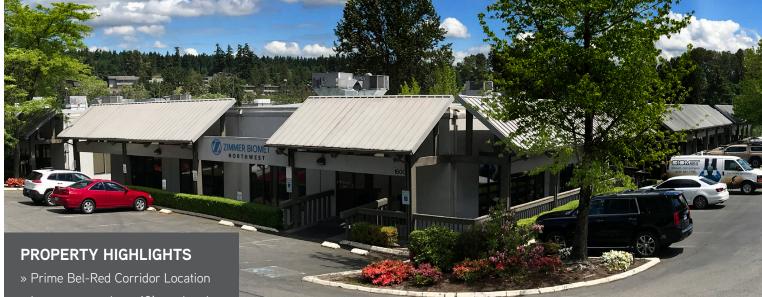

## FOR LEASE

# Bel-Red Corridor—Next to Spring District OFFICE/WAREHOUSE SPACE

1600-1750 124TH AVE NE · BELLEVUE, WA 98005





- » Lower spaces have 12' overhead doors with 14' clear height.
- » CenturyLink provides high-speed internet

#### **124TH PLAZA**

#### AVAILABLE SPACE

| UPPER FLOOP | र      |           |          |
|-------------|--------|-----------|----------|
| SUITE       | TYPE   | SIZE      | NNN RATE |
| 1750 A      | Office | 2,049 RSF | \$23.00  |
| 1750 B      | Office | 4,782 RSF | \$23.00  |
| 1750 A/B    | Office | 6,831 RSF | \$23.00  |

| LOWER FLOOR                                                       |               |           |          |  |  |
|-------------------------------------------------------------------|---------------|-----------|----------|--|--|
| SUITE                                                             | TYPE          | SIZE      | NNN RATE |  |  |
| 1750 E