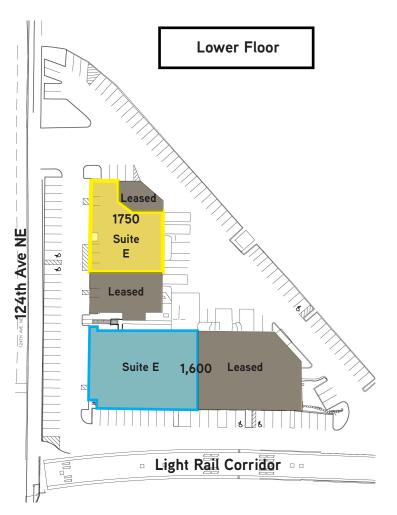

| LOWER FLOOR                                                       |               |           |          |  |  |
|-------------------------------------------------------------------|---------------|-----------|----------|--|--|
| SUITE                                                             | TYPE          | SIZE      | NNN RATE |  |  |
| 1750 E                                                            | Office        | 1,708 RSF | \$20.00  |  |  |
| 1750 E                                                            | Warehouse     | 4,389 RSF | \$13.80  |  |  |
| Total                                                             |               | 6,097 RSF |          |  |  |
| 1600 E                                                            | Office        | 2,881 RSF | \$20.00  |  |  |
| 1600 E                                                            | Warehouse/Lab | 5,614 RSF | \$13.80  |  |  |
| Total                                                             |               | 8,495 RSF |          |  |  |
| Annual operatina expenses are \$5.02 plus ianitorial and electric |               |           |          |  |  |

## 124TH PLAZA - 1750 BUILDING

FLOOR PLAN - SUITE E

JEFF KAISER, CCIM +1 425 453 3145 jeff.kaiser@colliers.com TERRY WIRTH 425 453 4541 terry.wirth@colliers.com

124TH PLAZA - 1750 BUILDING

FLOOR PLAN - SUITE A & B