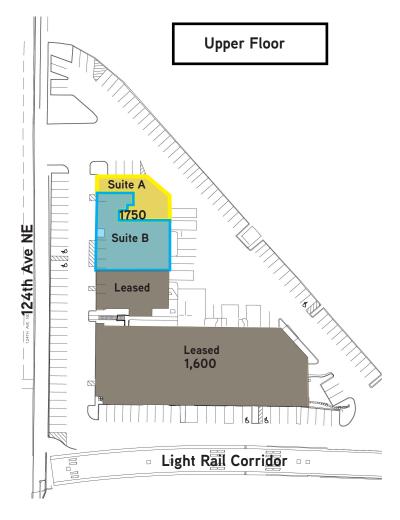

#### AVAILABLE SPACE

| UPPER FLOOP | र      |           |          |
|-------------|--------|-----------|----------|
| SUITE       | TYPE   | SIZE      | NNN RATE |
| 1750 A      | Office | 2,049 RSF | \$23.00  |
| 1750 B      | Office | 4,782 RSF | \$23.00  |
| 1750 A/B    | Office | 6,831 RSF | \$23.00  |

## 124TH PLAZA - 1750 BUILDING

FLOOR PLAN - SUITE E

JEFF KAISER, CCIM +1 425 453 3145 jeff.kaiser@colliers.com TERRY WIRTH 425 453 4541 terry.wirth@colliers.com

124TH PLAZA - 1750 BUILDING

FLOOR PLAN - SUITE A & B