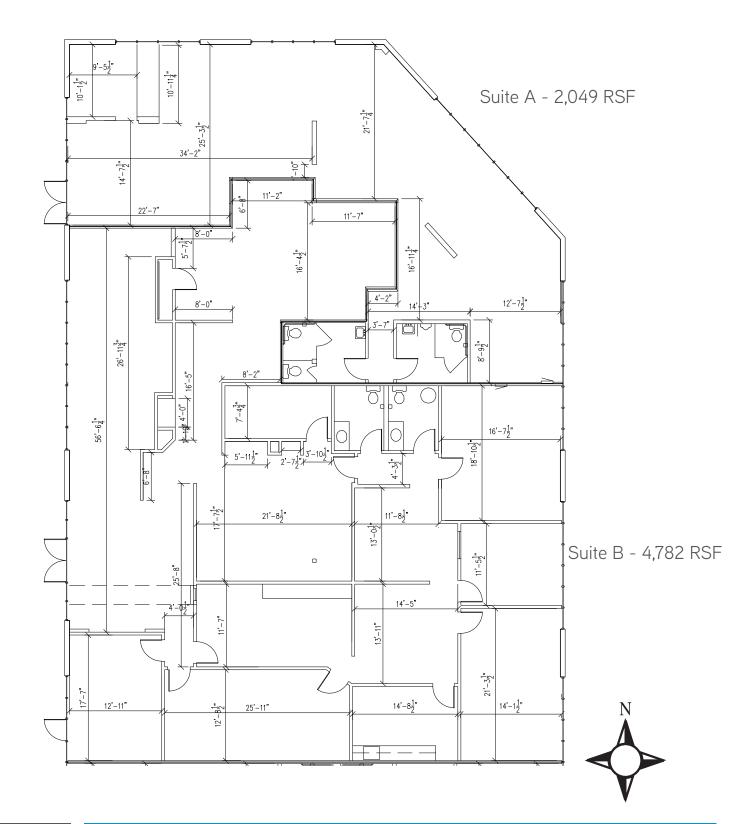

#### AVAILABLE SPACE

| UPPER FLOOP | र      |           |          |
|-------------|--------|-----------|----------|
| SUITE       | TYPE   | SIZE      | NNN RATE |
| 1750 A      | Office | 2,049 RSF | \$23.00  |
| 1750 B      | Office | 4,782 RSF | \$23.00  |
| 1750 A/B    | Office | 6,831 RSF | \$23.00  |

## 124TH PLAZA - 1750 BUILDING

FLOOR PLAN - SUITE E

JEFF KAISER, CCIM +1 425 453 3145 jeff.kaiser@colliers.com TERRY WIRTH 425 453 4541 terry.wirth@colliers.com

124TH PLAZA - 1750 BUILDING

FLOOR PLAN - SUITE A & B