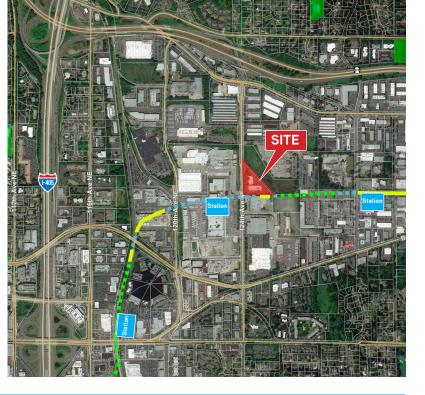

# Bel-Red Corridor—Next to Spring District OFFICE/WAREHOUSE SPACE

1600-1750 124TH AVE NE · BELLEVUE, WA 98005

- » Lower spaces have 12' overhead doors with 14' clear height.
- » CenturyLink provides high-speed internet

## Bel-Red Corridor—Next to Spring District OFFICE/WAREHOUSE SPACE

1600-1750 124TH AVE NE · BELLEVUE, WA 98005

FOR

LEASE

JEFF KAISER, CCIM +1 425 453 3145 jeff.kaiser@colliers.com TERRY WIRTH 425 453 4541 terry.wirth@colliers.com