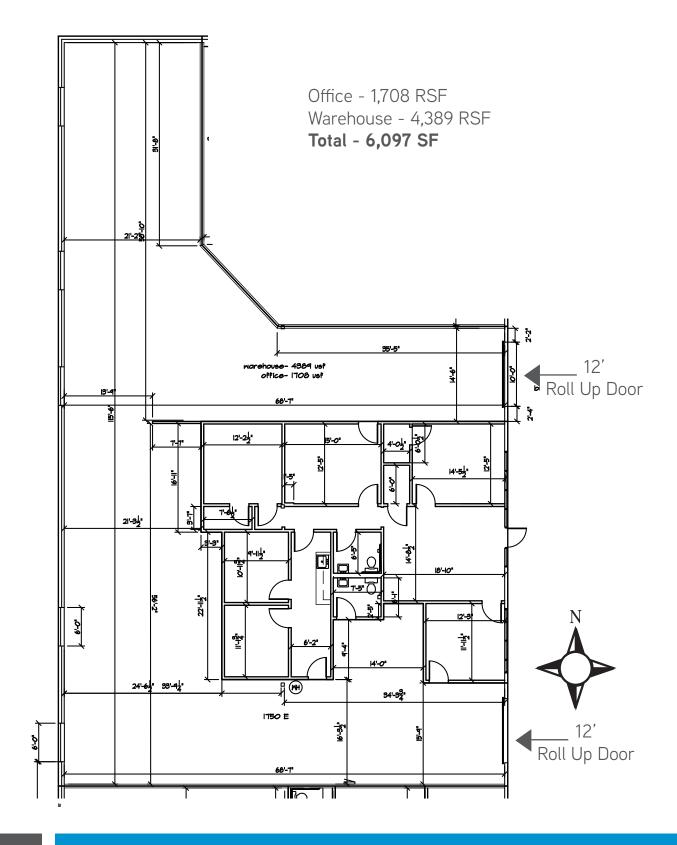

| LOWER FLOOR                                                       |               |           |          |  |  |
|-------------------------------------------------------------------|---------------|-----------|----------|--|--|
| SUITE                                                             | TYPE          | SIZE      | NNN RATE |  |  |
| 1750 E                                                            | Office        | 1,708 RSF | \$20.00  |  |  |
| 1750 E                                                            | Warehouse     | 4,389 RSF | \$13.80  |  |  |
| Total                                                             |               | 6,097 RSF |          |  |  |
| 1600 E                                                            | Office        | 2,881 RSF | \$20.00  |  |  |
| 1600 E                                                            | Warehouse/Lab | 5,614 RSF | \$13.80  |  |  |
| Total                                                             |               | 8,495 RSF |          |  |  |
| Annual operatina expenses are \$5.02 plus ianitorial and electric |               |           |          |  |  |

## 124TH PLAZA - 1750 BUILDING

FLOOR PLAN - SUITE E

JEFF KAISER, CCIM +1 425 453 3145 jeff.kaiser@colliers.com TERRY WIRTH 425 453 4541 terry.wirth@colliers.com

124TH PLAZA - 1750 BUILDING

FLOOR PLAN - SUITE A & B