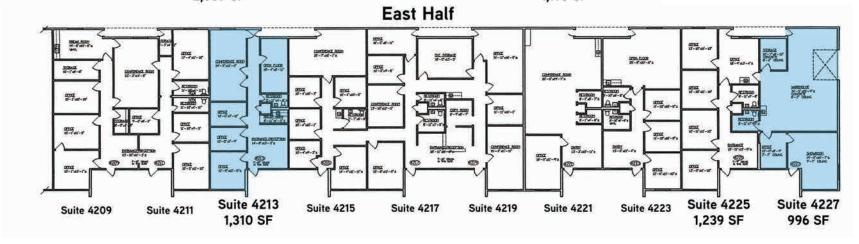

PLAN**



Located in the desirable NE Heights area, Granada Square has many property highlights. They include:

- Beautiful campus setting for professional users
- Great visibility:
  - Located just a 1/2 mile east of I-25
  - At a signalized intersection
  - 45,500 vehicles per day on Montgomery Blvd.
- Available suite sizes ranging from 657 SF 2,865 SF
  - Suites available with drive-up parking at front door
  - Traditional suites available in multi-tenant building
- Parking ratio = 5:1,000
- Great amenities in the area which include shopping and restaurants
- Responsive ownership with professional property management







# 4103-4117 MONTGOMERY BLVD. NE ~ Building B

# \$12.00/ SF Modified Gross











# 4119-4227 MONTGOMERY BLVD. NE ~ Building C

# \$12.00/ SF Modified Gross











# 4233-4273 MONTGOMERY BLVD. NE

# \$15.50/ SF Full Service





4233 -4273 Lobby





# \$15.50/ SF Full Service

## 4253-4263 MONTGOMERY BLVD. NE





4253-4263 Lobby



Suite 100