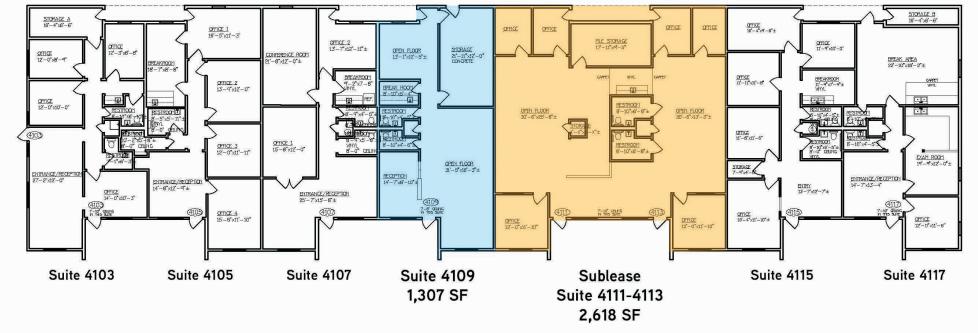

1 Journal Center Blvd. NE Suite 200 Albuquerque, NM 87109 www.colliers.com



# **SITE PLAN**



Located in the desirable NE Heights area, Granada Square has many property highlights. They include:

- Beautiful campus setting for professional users
- Great visibility:
  - Located just a 1/2 mile east of I-25
  - At a signalized intersection
  - 45,500 vehicles per day on Montgomery Blvd.
- Available suite sizes ranging from 657 SF 2,865 SF
  - Suites available with drive-up parking at front door
  - Traditional suites available in multi-tenant building
- Parking ratio = 5:1,000
- Great amenities in the area which include shopping and restaurants
- Responsive ownership with professional property management







# 4103-4117 MONTGOMERY BLVD. NE ~ Building B

# \$12.00/ SF Modified Gross











# 4119-4227 MONTGOMERY BLVD. NE ~ Building C

# \$12.00/ SF Modified Gross











# 4233-4273 MONTGOMERY BLVD. NE

# \$15.50/ SF Full Service





4233 -4273 Lobby





# \$15.50/ SF Full Service

## 4253-4263 MONTGOMERY BLVD. NE





4253-4263 Lobby



Suite 100