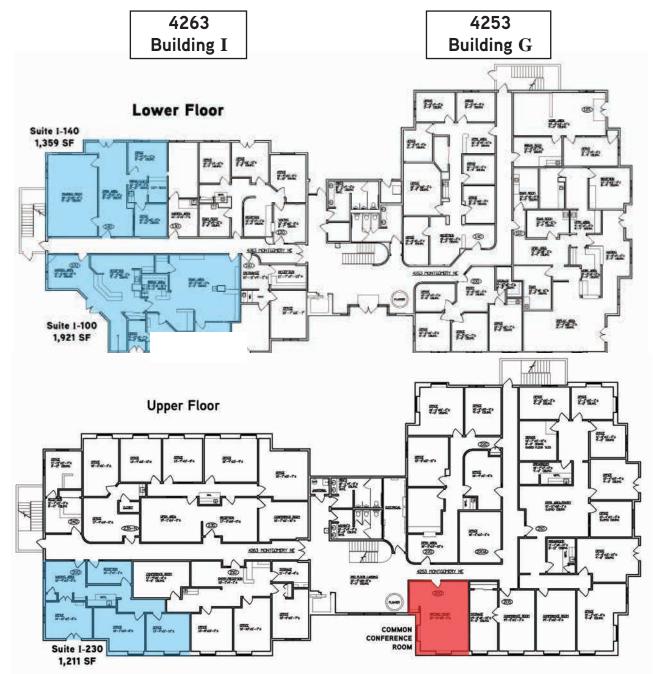

# **SITE PLAN**

Located in the desirable NE Heights area, Granada Square has many property highlights. They include:

- Beautiful campus setting for professional users
- Great visibility:
  - Located just a 1/2 mile east of I-25
  - At a signalized intersection
  - 45,500 vehicles per day on Montgomery Blvd.
- Available suite sizes ranging from 657 SF 2,865 SF
  - Suites available with drive-up parking at front door
  - Traditional suites available in multi-tenant building
- Parking ratio = 5:1,000
- Great amenities in the area which include shopping and restaurants
- Responsive ownership with professional property management