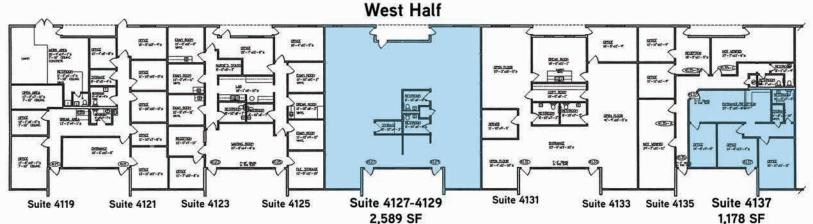

TE PLAN**



Located in the desirable NE Heights area, Granada Square has many property highlights. They include:

- Beautiful campus setting for professional users
- Great visibility:
  - Located just a 1/2 mile east of I-25
  - At a signalized intersection
  - 45,500 vehicles per day on Montgomery Blvd.
- Available suite sizes ranging from 657 SF 2,865 SF
  - Suites available with drive-up parking at front door
  - Traditional suites available in multi-tenant building
- Parking ratio = 5:1,000
- Great amenities in the area which include shopping and restaurants
- Responsive ownership with professional property management







# 4103-4117 MONTGOMERY BLVD. NE ~ Building B

# \$12.00/ SF Modified Gross











# 4119-4227 MONTGOMERY BLVD. NE ~ Building C

# \$12.00/ SF Modified Gross











# 4233-4273 MONTGOMERY BLVD. NE

# \$15.50/ SF Full Service





4233 -4273 Lobby





# \$15.50/ SF Full Service

## 4253-4263 MONTGOMERY BLVD. NE





4253-4263 Lobby



Suite 100