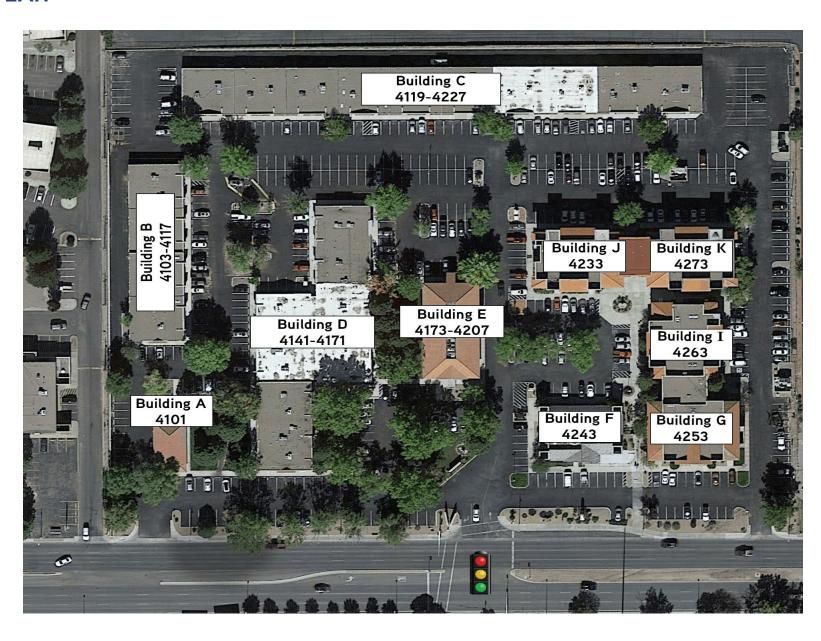

# **SITE PLAN**

Located in the desirable NE Heights area, Granada Square has many property highlights. They include:

- Beautiful campus setting for professional users
- Great visibility:
  - Located just a 1/2 mile east of I-25
  - At a signalized intersection
  - 45,500 vehicles per day on Montgomery Blvd.
- Available suite sizes ranging from 657 SF 2,865 SF
  - Suites available with drive-up parking at front door
  - Traditional suites available in multi-tenant building
- Parking ratio = 5:1,000
- Great amenities in the area which include shopping and restaurants
- Responsive ownership with professional property management

# 4103-4117 MONTGOMERY BLVD. NE ~ Building B

# 4119-4227 MONTGOMERY BLVD. NE ~ Building C

# 4233-4273 MONTGOMERY BLVD. NE