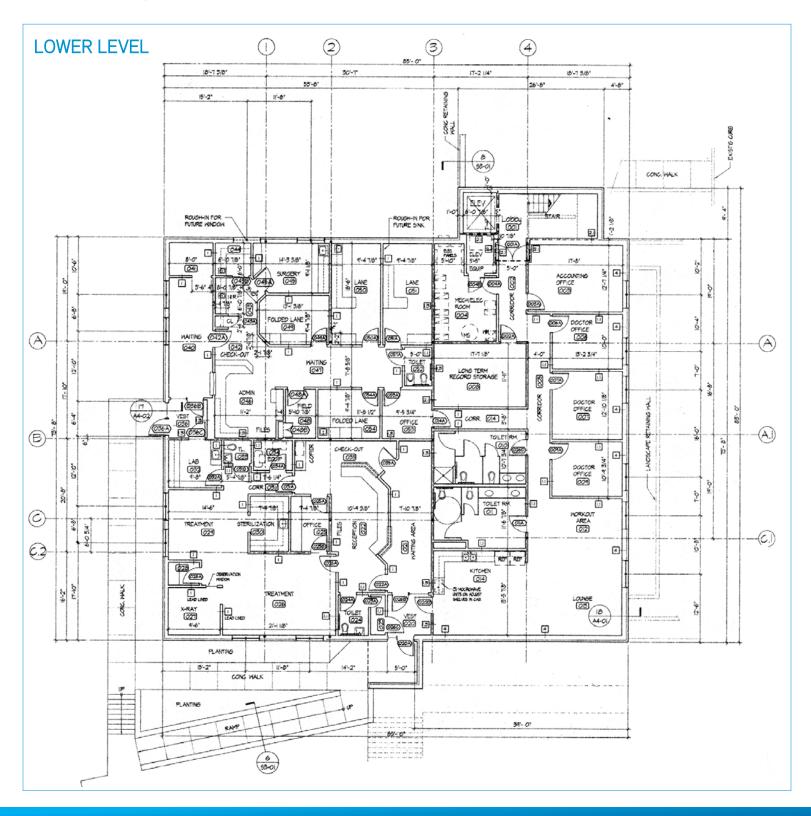

### **Property Features**

- > ±12,000 SF office medical building directly off Hwy 94
- > Former pediatric clinic ideal for medical or office user
- > 1<sup>ST</sup> FLOOR: 16 exam rooms, 4 offices, 1 well waiting area, 1 sick waiting area
- > LOWER LEVEL: 4 offices, kitchen/lounge, waiting areas, treatment rooms, administrative storage areas
- > Floors are interconnected by elevator and stairwell
- > Abundant parking
- > Proximity to several restaurants and amenities
- > Sublease term through June 30, 2024
- > SUBLEASE RATE: \$10.00/SF, NNN