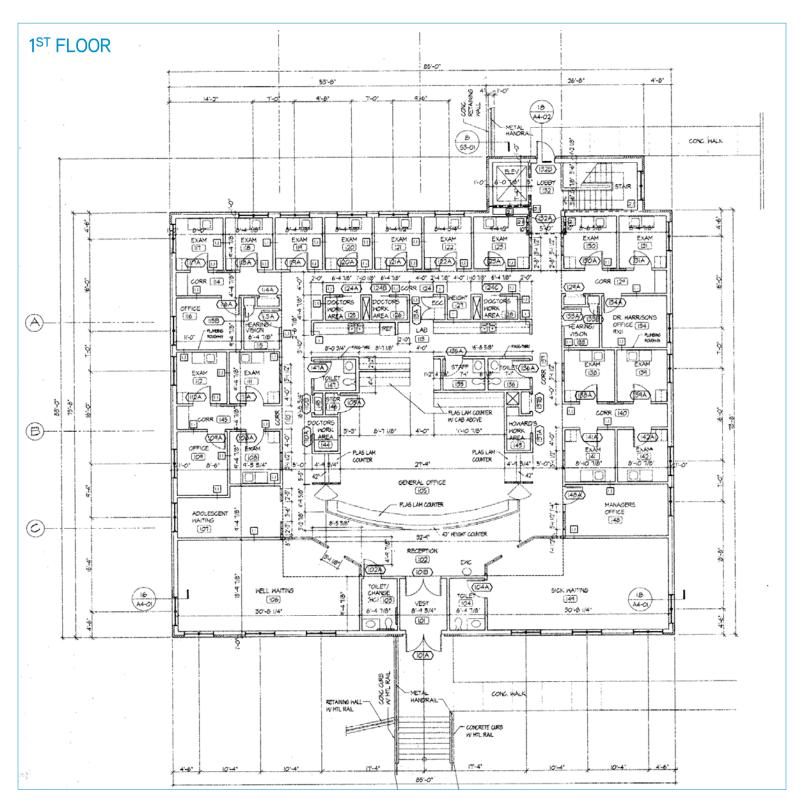

### **Property Features**

- > ±12,000 SF office medical building directly off Hwy 94
- > Former pediatric clinic ideal for medical or office user
- > 1<sup>ST</sup> FLOOR: 16 exam rooms, 4 offices, 1 well waiting area, 1 sick waiting area
- > LOWER LEVEL: 4 offices, kitchen/lounge, waiting areas, treatment rooms, administrative storage areas
- > Floors are interconnected by elevator and stairwell
- > Abundant parking
- > Proximity to several restaurants and amenities
- > Sublease term through June 30, 2024
- > SUBLEASE RATE: \$10.00/SF, NNN