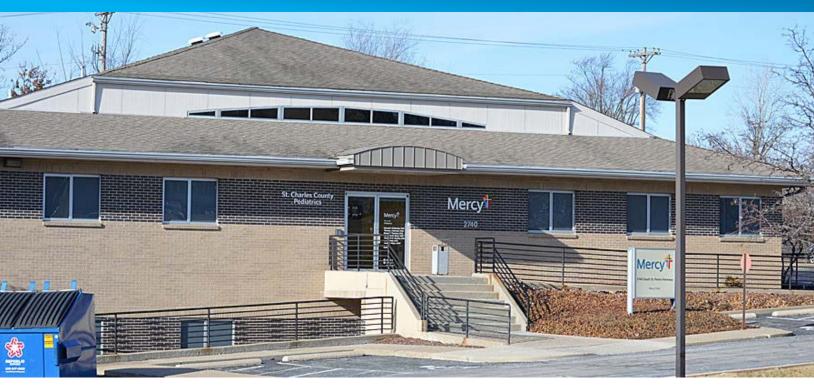

# 2740 St. Peters Parkway

ST. PETERS, MO 63303

### **Property Features**

- > ±12,000 SF office medical building directly off Hwy 94
- > Former pediatric clinic ideal for medical or office user
- > 1<sup>ST</sup> FLOOR: 16 exam rooms, 4 offices, 1 well waiting area, 1 sick waiting area
- > LOWER LEVEL: 4 offices, kitchen/lounge, waiting areas, treatment rooms, administrative storage areas
- > Floors are interconnected by elevator and stairwell
- > Abundant parking
- > Proximity to several restaurants and amenities
- > Sublease term through June 30, 2024
- > SUBLEASE RATE: \$10.00/SF, NNN